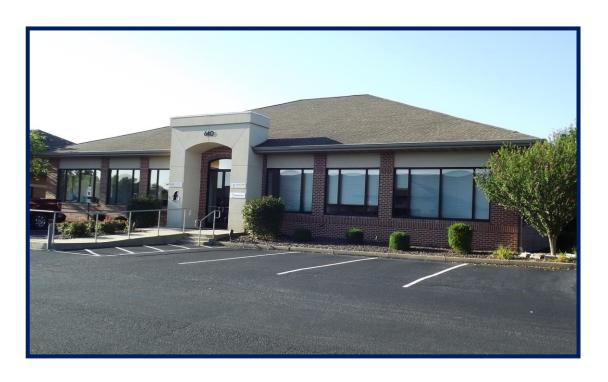

## 640 Pierce Suite 100 O'Fallon, IL 62269

## 1,220SF Office Building

## **FOR LEASE**

- 1,220 SF Office Suite
- 3 Offices or 2 Offices and Conference room
- Open bullpen area for desks or cubicles
- Lots of windows for natural light
- New L.E.D. Lighting
- Newly remodeled in 2018
- Full Service lease includes everything except janitorial
- Plenty of Parking
- Great Visibility from Pierce Blvd
- Close to Interstate 64
- Near Memorial East & St. Elizabeth Hospitals
- 13 Miles from Downtown St. Louis