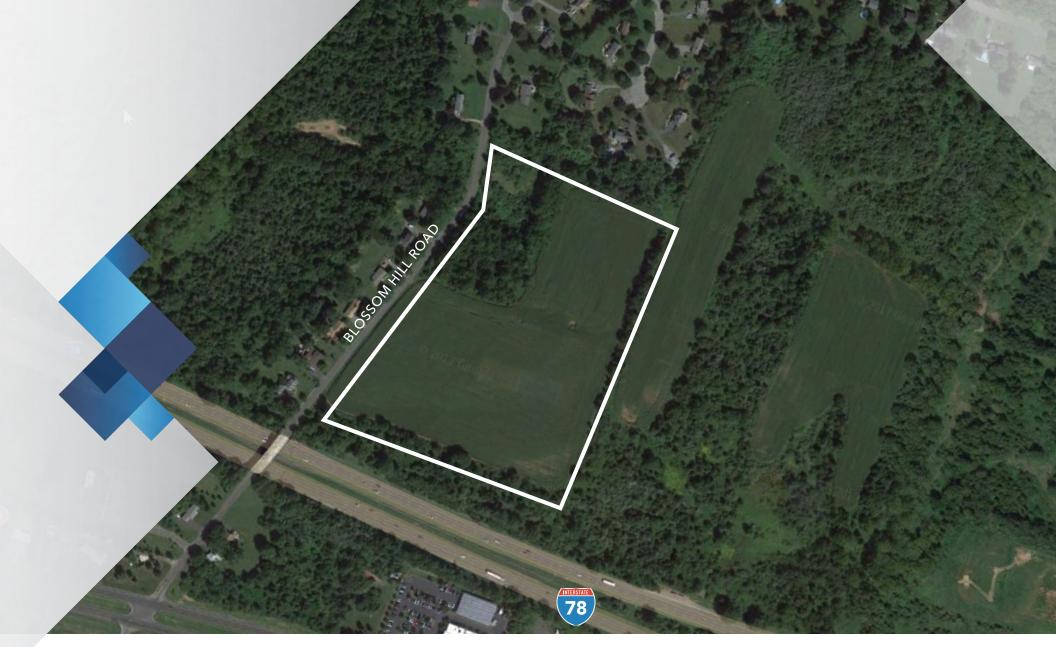

## ABOUT 30 BLOSSOM HILL ROAD (BLOCK 4, LOT 23)

- 24.85 Acres
- 1,066 lineal feet of frontage on Interstate 78
- Excellent highway access to Interstate 78 and US Route 22
- Zoning: ROM-1 Research Office and Manufacturing
- Currently farmland assessed
- Water Lines nearby
- Corporate neighbors: Hionis Greenhouses New York Life Safavieh, Inc. Exxon Pedowitz Machinery