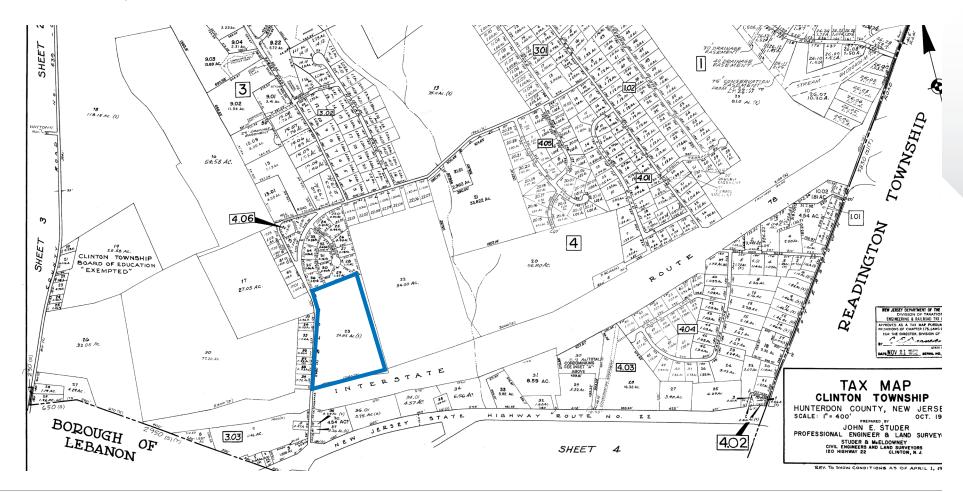

## ABOUT 30 BLOSSOM HILL ROAD (BLOCK 4, LOT 23)

- 24.85 Acres
- 1,066 lineal feet of frontage on Interstate 78
- Excellent highway access to Interstate 78 and US Route 22
- Zoning: ROM-1 Research Office and Manufacturing
- Currently farmland assessed
- Water Lines nearby
- Corporate neighbors: Hionis Greenhouses New York Life Safavieh, Inc. Exxon Pedowitz Machinery