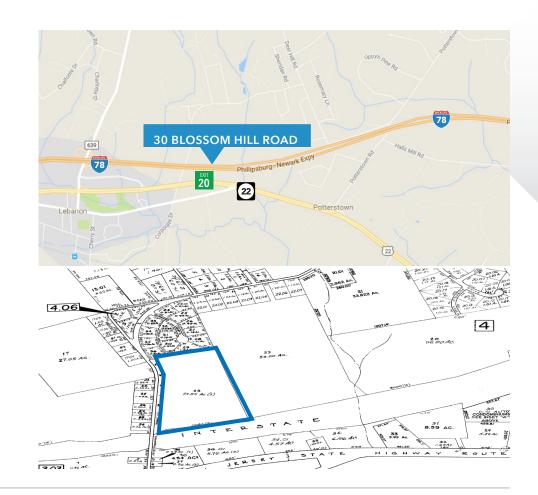

## ABOUT 30 BLOSSOM HILL ROAD (BLOCK 4, LOT 23)

- 24.85 Acres
- 1,066 lineal feet of frontage on Interstate 78
- Excellent highway access to Interstate 78 and US Route 22
- Zoning: ROM-1 Research Office and Manufacturing
- Currently farmland assessed
- Water Lines nearby
- Corporate neighbors: Hionis Greenhouses New York Life Safavieh, Inc. Exxon Pedowitz Machinery