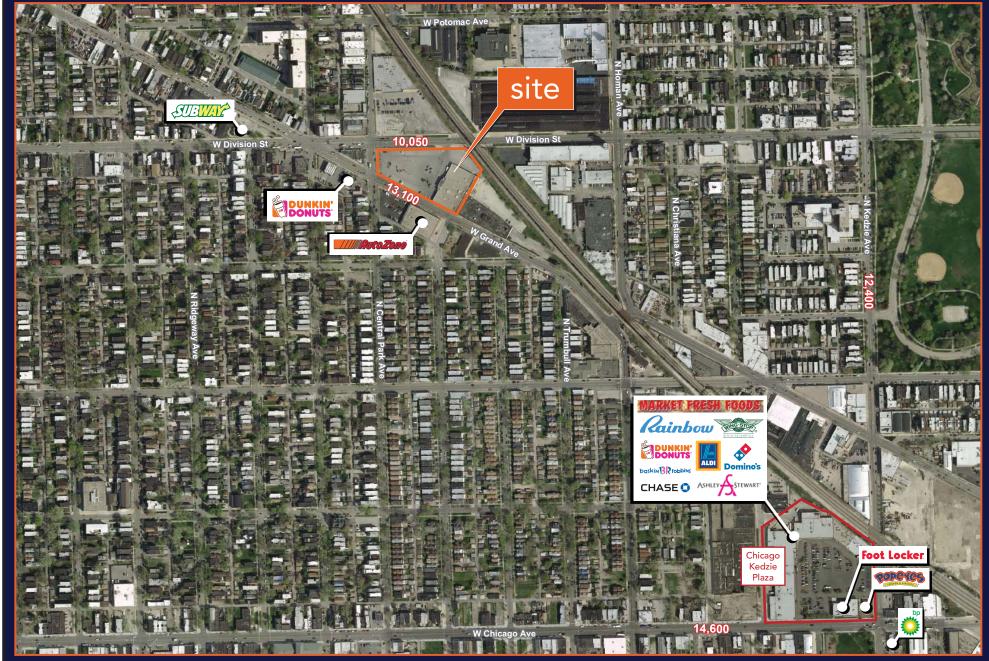

## 3552 W. Grand Avenue

Chicago, IL 60651 | Humboldt Park

- 24,922 SF available at the SEC of Central Park & Division
- Huge parking field
- Frontage on Division Street, Central Park Avenue and Grand Avenue
- Situated in a dense residential neighborhood
- Located just west of Humboldt Park
- Chicago Kedzie Plaza is located ½ mile to the southwest
- Market tenants include AutoZone, Dunkin' Donuts, Subway, ALDI, Foot Locker, Chase Bank, Ashley Stewart, VILLA, Wingstop, Rainbow and AT&T

| DEMOGRAPHIC SUMMARY    |          |          |            |
|------------------------|----------|----------|------------|
|                        | RADIUS   |          |            |
|                        | .25 MILE | .5 MILES | 1 MILES    |
| AVERAGE HHI            | \$48,884 | \$52,821 | \$50,552   |
| DAYTIME POPULATION     | 1,228    | 8,806    | 31,289     |
| RESIDENTIAL POPULATION | 2,501    | 17,259   | 56,416     |
| TRAFFIC COUNTS         |          |          |            |
| W. DIVISION STREET     |          |          | 10,050 VPD |
| W GRAND AVENUE         |          |          | 13,100 VPD |