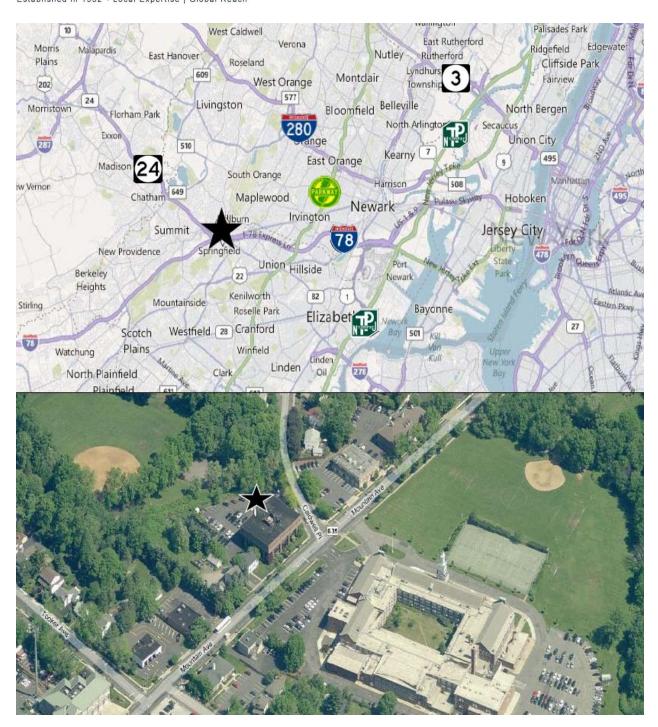

## Accessibility

☐ 3 Miles to Short Hills Mall via Route 24

☐ 12 Miles to Morristown via Route 24 and I-287

☐ 12 Miles to Newark Airport via I-78 and Route 1 & 9

☐ 24 Miles to New York City via I-78 and NJ Turnpike

## 140 Mountain Avenue Springfield, NJ

±3,850 SF Available Office Opportunity Aerial and Road Maps