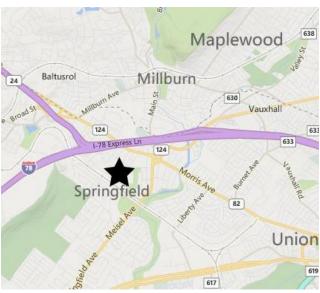

## Accessibility

☐ 3 Miles to Short Hills Mall via Route 24

☐ 12 Miles to Morristown via Route 24 and I-287

☐ 12 Miles to Newark Airport via I-78 and Route 1 & 9

☐ 24 Miles to New York City via I-78 and NJ Turnpike

## 140 Mountain Avenue Springfield, NJ

±3,850 SF Available Office Opportunity Aerial and Road Maps