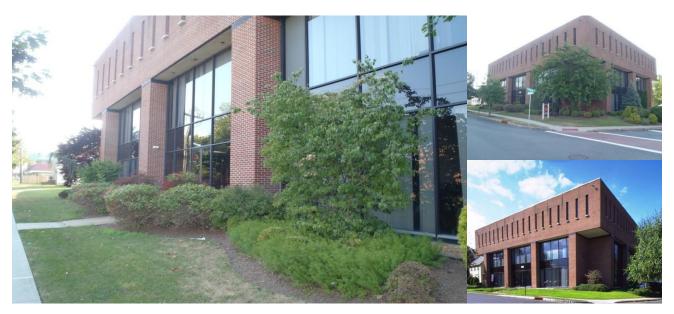

## 140 Mountain Avenue Springfield, NJ

±3,850 SF Available Office Opportunity

3-Story Class B Office in the heart of Springfield nearby to Baltusrol Golf Club

## **Property Features**

 $\Box$  Available:  $\pm 1,400 \text{ SF } (2^{\text{nd}} \text{ Floor})$ 

±2,450 SF (3rd Floor)

☐ Land Area: 87,120 SF☐ Total Square Footage: 23,660 SF

☐ Parking Area: 25,000 SF