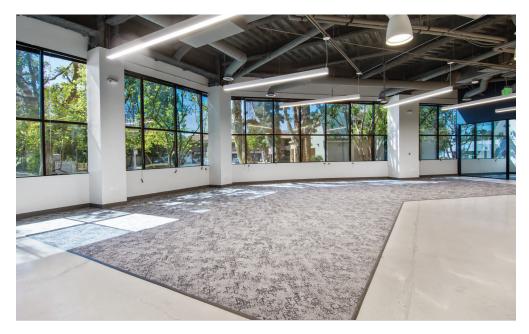

The addition of Wi-Fi in the lobby creates a warm atmosphere for tenants to relax and enjoy the comfortable environment while working on their laptops or tablets. The exterior courtyard has been improved to provide tenants with an additional area to relax or work.

## PROPERTY HIGHLIGHTS

This 154,660 square foot, beautiful brick and black glass deluxe office building is an ideal choice for tenants of all sizes.

- Immediate Acccess to Ventura (101) Freeway and Ventura Boulevard
- ◆ On-site ownership / property management office
- Excellent outdoor seating areas
- Balconies in select suites
- ◆ On-site auto detailing & weekly dry cleaning service
- Flexible floorplans
- Recently renovated lobbies and corridors
- Adjacent parking sructure provides covered parking for 600 vehicles
- Parking
- 4:1,000 RSF Parking
- \$85.00 / Mo. Unreserved
- \$110.00 / Mo. Reserved