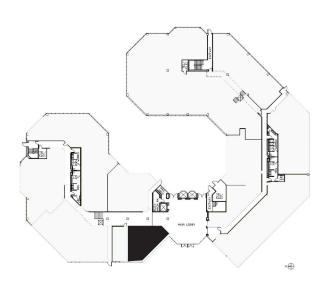

Vacant        | \$2.40 / RSF / Mo. / FSG |
| Suite 245     | 667 RSF   | 7/1/2019      | \$2.40 / RSF / Mo. / FSG |
| Suite 300*    | 5,805 RSF | 7/1/2019      | \$2.40 / RSF / Mo. / FSG |
| Suite 320*    | 1,056 RSF | Vacant        | \$2.40 / RSF / Mo. / FSG |
| Suite 340**   | 930 RSF   | Vacant        | \$2.40 / RSF / Mo. / FSG |
| Suite 345**   | 943 RSF   | 10/1/2019     | \$2.40 / RSF / Mo. / FSG |
| Suite 350**   | 3,077 RSF | Vacant        | \$2.40 / RSF / Mo. / FSG |

<sup>\*</sup>SUITES 300/320 CONTIGUOUS TO 6,861 RSF

<sup>\*\*</sup>SUITES 340/345/350 ARE CONTIGUOUS TO 4,950 RSF







#### **20750 VENTURA BOULEVARD**

Floor First Floor
Suite 101
Size ±1,960 RSF





### for lease Carlton Plaza



#### **20750 VENTURA BOULEVARD**

Floor First Floor
Suite 120
Size ±1,310 RSF







#### **20750 VENTURA BOULEVARD**

Floor First Floor
Suite 165
Size ±1,241 RSF







#### **20750 VENTURA BOULEVARD**

Floor Second Floor

Suite 204

Size  $\pm 2,033$  RSF







#### **20750 VENTURA BOULEVARD**

Floor Second Floor Suite 208

Size  $\pm 1,924$  RSF





#### **20750 VENTURA BOULEVARD**

Floor Second Floor

Suite 245

Size ±667 RSF





#### **20750 VENTURA BOULEVARD**

| Floor | Third Floor |
|-------|-------------|
| Suite | 300         |
| Size  | ±5,805 RSF  |
| Suite | 320         |
| Size  | ±1,056 RSF  |

<sup>\*</sup>SUITES CONTIGUOUS TO ±6,861 RSF





#### **20750 VENTURA BOULEVARD**

| Floor             | Third Floor |  |
|-------------------|-------------|--|
| Suite             | 340         |  |
| Size              | ±930 RSF    |  |
| Suite             |