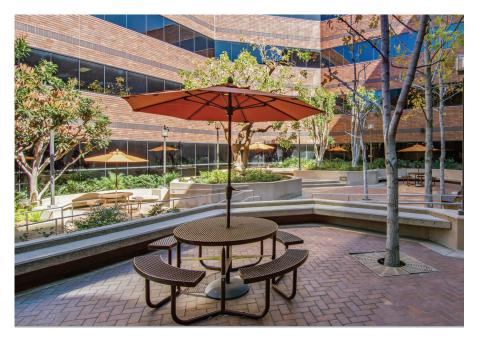

The addition of Wi-Fi in the lobby creates a warm atmosphere for tenants to relax and enjoy the comfortable environment while working on their laptops or tablets. The exterior courtyard has been improved to provide tenants with an additional area to relax or work.

## PROPERTY HIGHLIGHTS

This 154,660 square foot, beautiful brick and black glass deluxe office building is an ideal choice for tenants of all sizes.

- Immediate Acccess to Ventura (101) Freeway and Ventura Boulevard
- ◆ On-site ownership / property management office
- Excellent outdoor seating areas
- Balconies in select suites
- ◆ On-site auto detailing & weekly dry cleaning service
- Flexible floorplans
- Recently renovated lobbies and corridors
- Adjacent parking sructure provides covered parking for 600 vehicles
- Parking
- 4:1,000 RSF Parking
- \$85.00 / Mo. Unreserved
- \$110.00 / Mo. Reserved