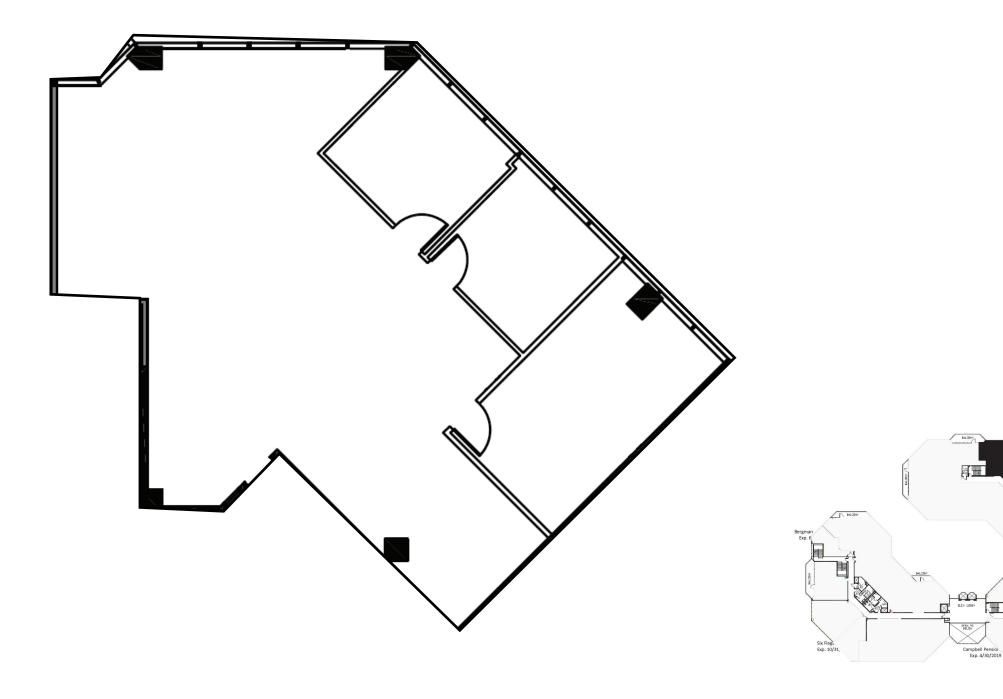

#### **20750 VENTURA BOULEVARD**

Floor Second Floor

Suite 204

Size  $\pm 2,033$  RSF

#### **20750 VENTURA BOULEVARD**

Floor Second Floor Suite 208

Size  $\pm 1,924$  RSF

#### **20750 VENTURA BOULEVARD**

Floor Second Floor

Suite 245

Size ±667 RSF