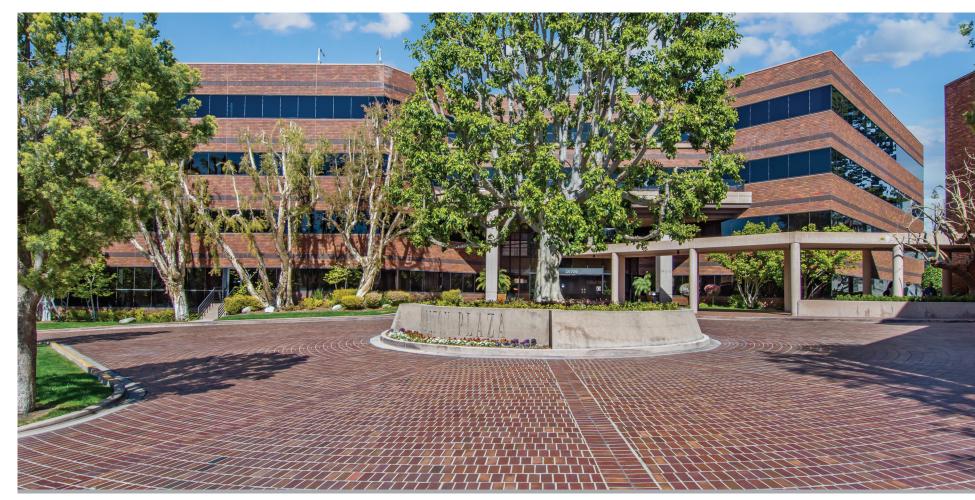

# **B** A NEW LOOK

Carlton Plaza has receently been upgraded in all areas. The showpiece is the beautiful contemporary lobby. The design has been well received by the existing tenants and has tremendously improved the appeal to prospective tenants and visitors who experience the building.

## PROPERTY HIGHLIGHTS

This 154,660 square foot, beautiful brick and black glass deluxe office building is an ideal choice for tenants of all sizes.

- Immediate Acccess to Ventura (101) Freeway and Ventura Boulevard
- ◆ On-site ownership / property management office
- Excellent outdoor seating areas
- Balconies in select suites
- ◆ On-site auto detailing & weekly dry cleaning service
- Flexible floorplans
- Recently renovated lobbies and corridors
- Adjacent parking sructure provides covered parking for 600 vehicles
- Parking
- 4:1,000 RSF Parking
- \$85.00 / Mo. Unreserved
- \$110.00 / Mo. Reserved