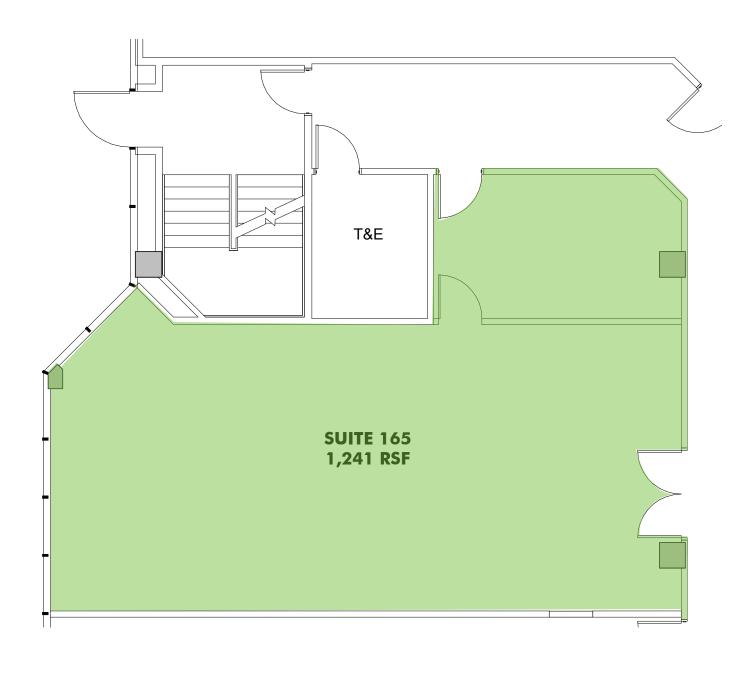

| \$2.40 / RSF / Mo. / FSG |
| Suite 300*    | 5,805 RSF | 7/1/2019      | \$2.40 / RSF / Mo. / FSG |
| Suite 320*    | 1,056 RSF | Vacant        | \$2.40 / RSF / Mo. / FSG |
| Suite 340**   | 930 RSF   | Vacant        | \$2.40 / RSF / Mo. / FSG |
| Suite 345**   | 943 RSF   | 10/1/2019     | \$2.40 / RSF / Mo. / FSG |
| Suite 350**   | 3,077 RSF | Vacant        | \$2.40 / RSF / Mo. / FSG |

<sup>\*</sup>SUITES 300/320 CONTIGUOUS TO 6,861 RSF

<sup>\*\*</sup>SUITES 340/345/350 ARE CONTIGUOUS TO 4,950 RSF







#### **20750 VENTURA BOULEVARD**

Floor First Floor
Suite 101
Size ±1,960 RSF





### for lease Carlton Plaza



#### **20750 VENTURA BOULEVARD**

Floor First Floor
Suite 120
Size ±1,310 RSF







#### **20750 VENTURA BOULEVARD**

Floor First Floor
Suite 165
Size ±1,241 RSF







#### **20750 VENTURA BOULEVARD**

Floor Second Floor

Suite 204

Size  $\pm 2,033$  RSF







#### **20750 VENTURA BOULEVARD**

Floor Second Floor Suite 208

Size  $\pm 1,924$  RSF





#### **20750 VENTURA BOULEVARD**

Floor Second Floor

Suite 245

Size ±667 RSF





#### **20750 VENTURA BOULEVARD**

| Floor | Third Floor |
|-------|-------------|
| Suite | 300         |
| Size  | ±5,805 RSF  |
| Suite | 320         |
| Size  | ±1,056 RSF  |

<sup>\*</sup>SUITES CONTIGUOUS TO ±6,861 RSF





#### **20750 VENTURA BOULEVARD**

| Floor             | Third Floor |  |
|-------------------|-------------|--|
| Suite             | 340         |  |
| Size              | ±930 RSF    |  |
| Suite             | 345         |  |
| Size              | ±943 RSF    |  |
| Suite             | 350