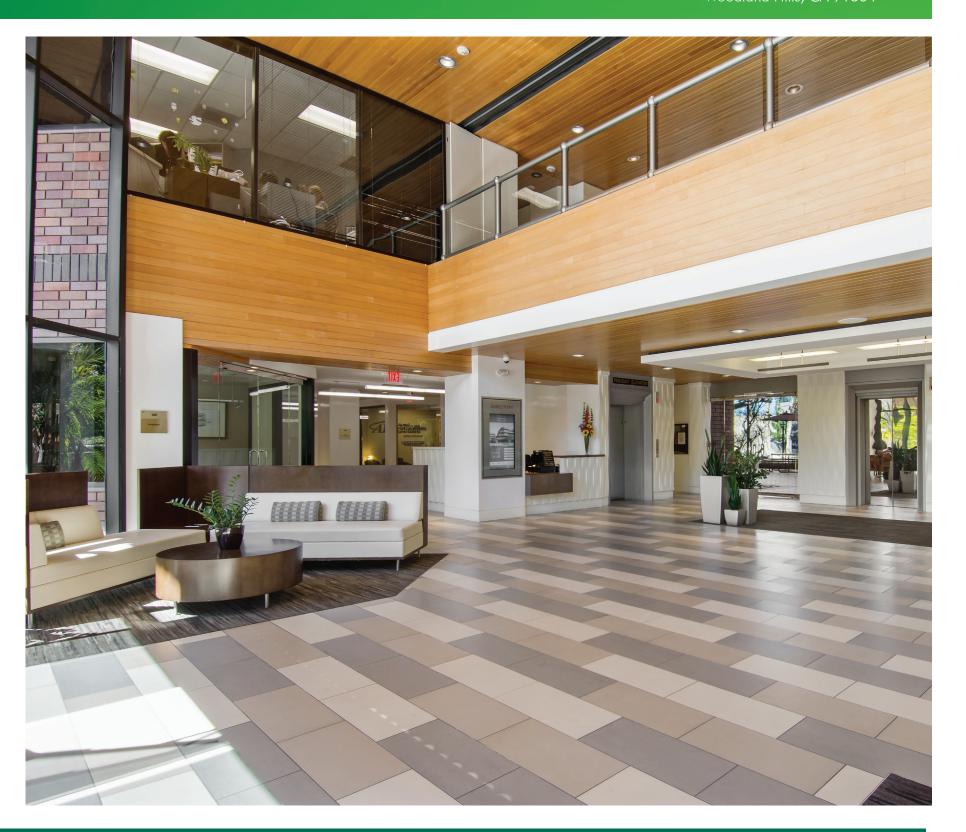

# **B** A NEW LOOK

Carlton Plaza has receently been upgraded in all areas. The showpiece is the beautiful contemporary lobby. The design has been well received by the existing tenants and has tremendously improved the appeal to prospective tenants and visitors who experience the building.

The addition of Wi-Fi in the lobby creates a warm atmosphere for tenants to relax and enjoy the comfortable environment while working on their laptops or tablets. The exterior courtyard has been improved to provide tenants with an additional area to relax or work.