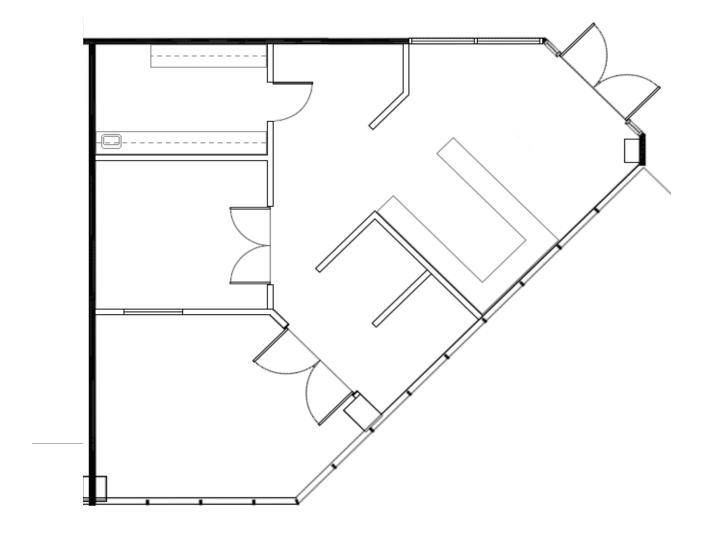

#### **20750 VENTURA BOULEVARD**

| Floor | Third Floor |
|-------|-------------|
| Suite | 300         |
| Size  | ±5,805 RSF  |
| Suite | 320         |
| Size  | ±1,056 RSF  |

<sup>\*</sup>SUITES CONTIGUOUS TO ±6,861 RSF

<sup>\*</sup>SUITES 300/320 CONTIGUOUS TO 6,861 RSF

<sup>\*\*</sup>SUITES 340/345/350 ARE CONTIGUOUS TO 4,950 RSF