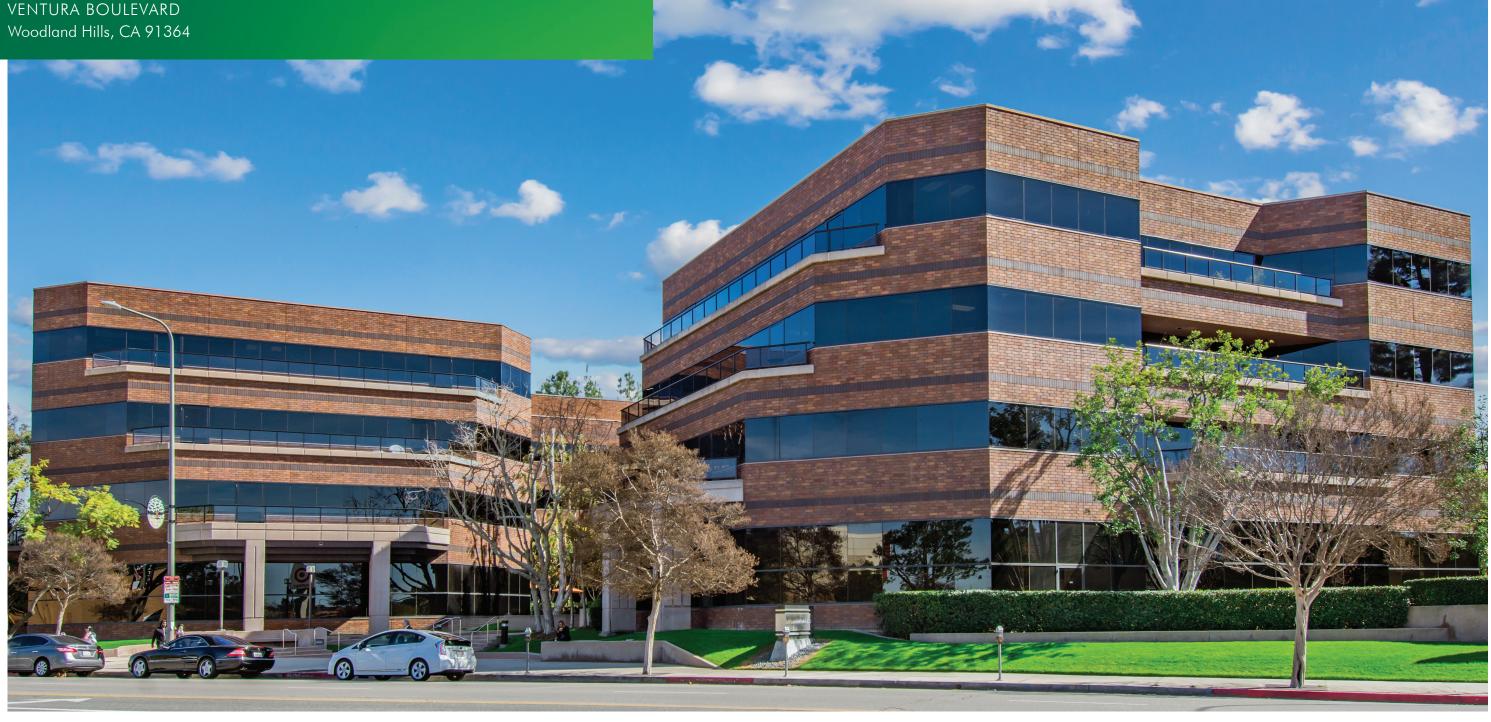

# CARLTON PLAZA

20750 VENTURA BOULEVARD

## PROPERTY HIGHLIGHTS

This 154,660 square foot, beautiful brick and black glass deluxe office building is an ideal choice for tenants of all sizes.

- Immediate Acccess to Ventura (101) Freeway and Ventura Boulevard
- ◆ On-site ownership / property management office
- Excellent outdoor seating areas
- Balconies in select suites
- ◆ On-site auto detailing & weekly dry cleaning service
- Flexible floorplans
- Recently renovated lobbies and corridors
- Adjacent parking sructure provides covered parking for 600 vehicles
- Parking
- 4:1,000 RSF Parking
- \$85.00 / Mo. Unreserved
- \$110.00 / Mo. Reserved