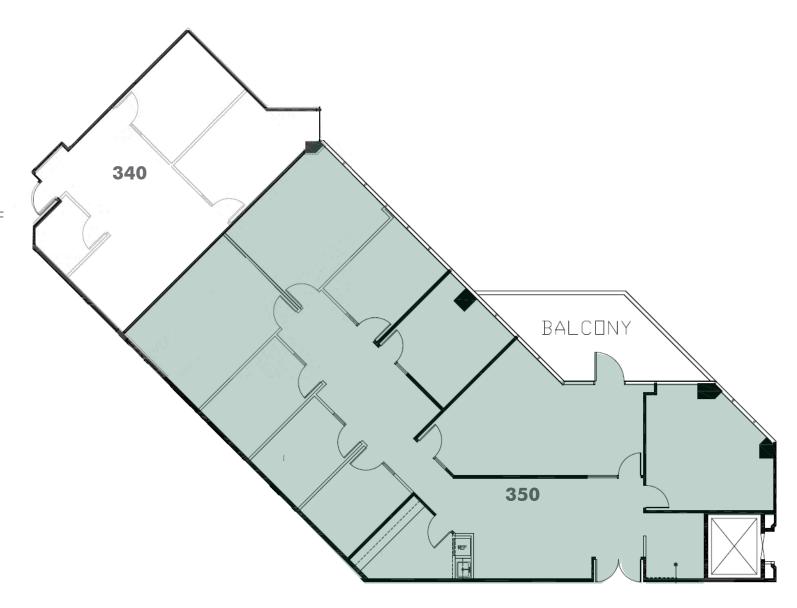

#### **20750 VENTURA BOULEVARD**

| Floor             | Third Floor |  |
|-------------------|-------------|--|
| Suite             | 340         |  |
| Size              | ±930 RSF    |  |
| Suite             | 345         |  |
| Size              | ±943 RSF    |  |
| Suite             | 350         |  |
| Size              | ±3,077 RSF  |  |
| LUTEC CONTINUE TO |             |  |

\*SUITES CONTIGUOUS TO  $\pm$  4,950 RSF