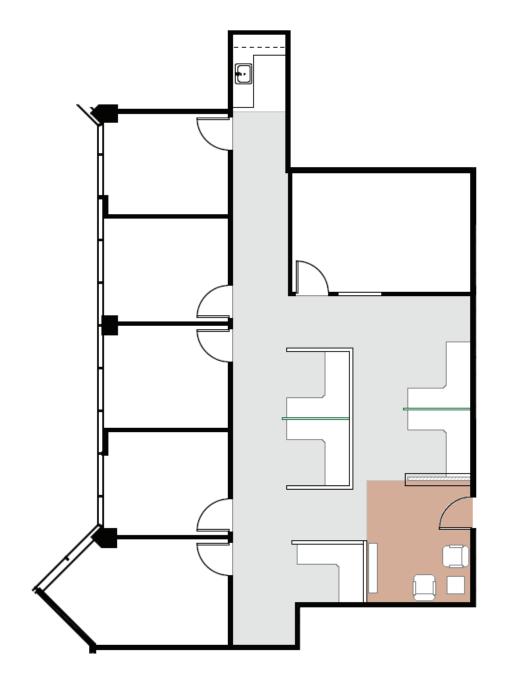

#### **20750 VENTURA BOULEVARD**

Floor Second Floor

Suite 204

Size  $\pm 2,033$  RSF

#### **20750 VENTURA BOULEVARD**

Floor Second Floor Suite 208

Size  $\pm 1,924$  RSF

#### **20750 VENTURA BOULEVARD**

Floor Second Floor

Suite 245

Size ±667 RSF