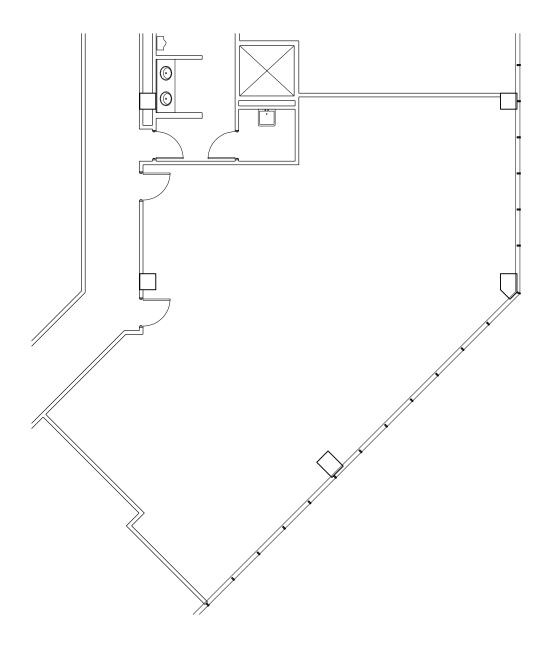

Mo. / FSG |
| Suite 320*    | 1,056 RSF | Vacant        | \$2.40 / RSF / Mo. / FSG |
| Suite 340**   | 930 RSF   | Vacant        | \$2.40 / RSF / Mo. / FSG |
| Suite 345**   | 943 RSF   | 10/1/2019     | \$2.40 / RSF / Mo. / FSG |
| Suite 350**   | 3,077 RSF | Vacant        | \$2.40 / RSF / Mo. / FSG |

<sup>\*</sup>SUITES 300/320 CONTIGUOUS TO 6,861 RSF

<sup>\*\*</sup>SUITES 340/345/350 ARE CONTIGUOUS TO 4,950 RSF







#### **20750 VENTURA BOULEVARD**

Floor First Floor
Suite 101
Size ±1,960 RSF





### for lease Carlton Plaza



#### **20750 VENTURA BOULEVARD**

Floor First Floor
Suite 120
Size ±1,310 RSF







#### **20750 VENTURA BOULEVARD**

Floor First Floor
Suite 165
Size ±1,241 RSF







#### **20750 VENTURA BOULEVARD**

Floor Second Floor

Suite 204

Size  $\pm 2,033$  RSF







#### **20750 VENTURA BOULEVARD**

Floor Second Floor Suite 208

Size  $\pm 1,924$  RSF





#### **20750 VENTURA BOULEVARD**

Floor Second Floor

Suite 245

Size ±667 RSF





#### **20750 VENTURA BOULEVARD**

| Floor | Third Floor |
|-------|-------------|
| Suite | 300         |
| Size  | ±5,805 RSF  |
| Suite | 320         |
| Size  | ±1,056 RSF  |

<sup>\*</sup>SUITES CONTIGUOUS TO ±6,861 RSF





#### **20750 VENTURA BOULEVARD**

| Floor             | Third Floor |  |
|-------------------|-------------|--|
| Suite             | 340         |  |
| Size              | ±930 RSF    |  |
| Suite             | 345         |  |
| Size              | ±943 RSF    |  |
| Suite             | 350         |  |
| Size              | ±3,077 RSF  |  |
| LUTEC CONTINUE TO |             |  |

\*S