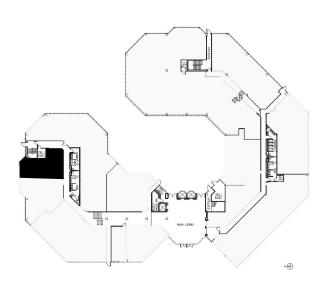

| \$2.40 / RSF / Mo. / FSG |
| Suite 300*    | 5,805 RSF | 7/1/2019      | \$2.40 / RSF / Mo. / FSG |
| Suite 320*    | 1,056 RSF | Vacant        | \$2.40 / RSF / Mo. / FSG |
| Suite 340**   | 930 RSF   | Vacant        | \$2.40 / RSF / Mo. / FSG |
| Suite 345**   | 943 RSF   | 10/1/2019     | \$2.40 / RSF / Mo. / FSG |
| Suite 350**   | 3,077 RSF | Vacant        | \$2.40 / RSF / Mo. / FSG |

<sup>\*</sup>SUITES 300/320 CONTIGUOUS TO 6,861 RSF

<sup>\*\*</sup>SUITES 340/345/350 ARE CONTIGUOUS TO 4,950 RSF







#### **20750 VENTURA BOULEVARD**

Floor First Floor
Suite 101
Size ±1,960 RSF





### for lease Carlton Plaza



#### **20750 VENTURA BOULEVARD**

Floor First Floor
Suite 120
Size ±1,310 RSF







#### **20750 VENTURA BOULEVARD**

Floor First Floor
Suite 165
Size ±1,241 RSF







#### **20750 VENTURA BOULEVARD**

Floor Second Floor

Suite 204

Size  $\pm 2,033$  RSF







#### **20750 VENTURA BOULEVARD**

Floor Second Floor Suite 208

Size  $\pm 1,924$  RSF





#### **20750 VENTURA BOULEVARD**

Floor Second Floor

Suite 245

Size ±667 RSF





#### **20750 VENTURA BOULEVARD**

| Floor | Third Floor |
|-------|-------------|
| Suite | 300         |
| Size  | ±5,805 RSF  |
| Suite | 320         |
| Size  | ±1,056 RSF  |

<sup>\*</sup>SUITES CONTIGUOUS TO ±6,861 RSF





#### **20750 VENTURA BOULEVARD**

| Floor             | Third Floor |  |
|-------------------|-------------|--|
| Suite             | 340         |  |
| Size              | ±930 RSF    |  |
| Suite             | 345         |  |
| Size              | ±943 RSF    |  |
| Suite             | 350