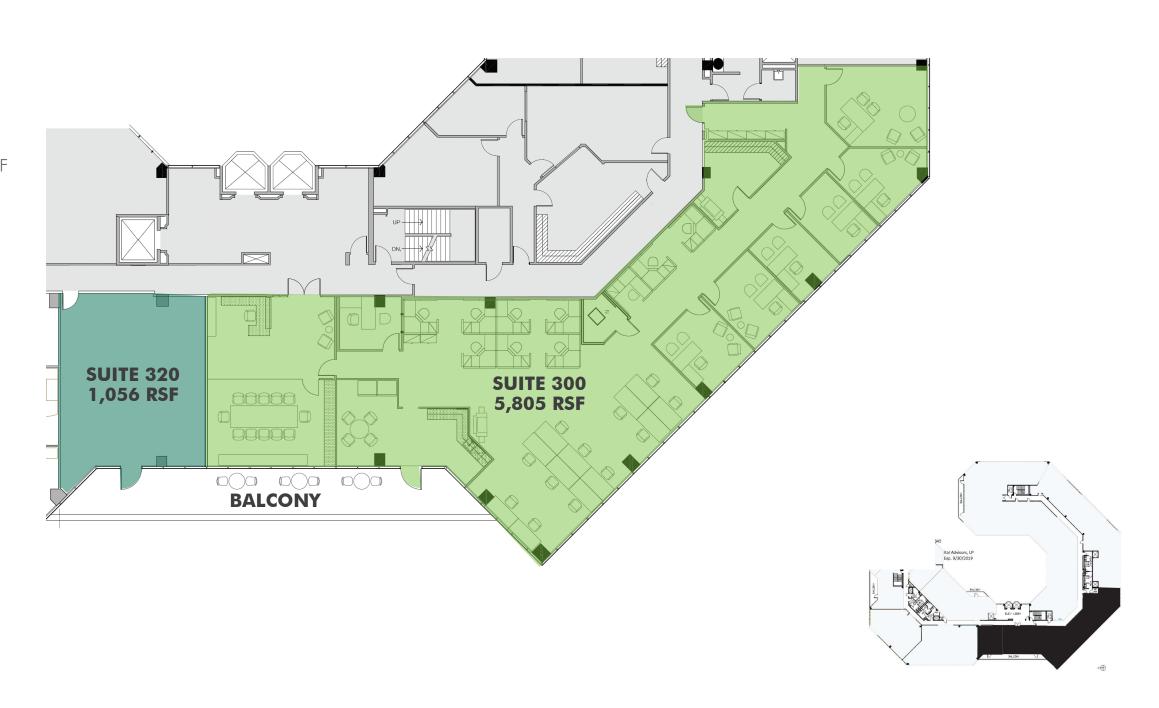

#### **20750 VENTURA BOULEVARD**

| Floor | Third Floor |
|-------|-------------|
| Suite | 300         |
| Size  | ±5,805 RSF  |
| Suite | 320         |
| Size  | ±1,056 RSF  |

<sup>\*</sup>SUITES CONTIGUOUS TO ±6,861 RSF

<sup>\*</sup>SUITES 300/320 CONTIGUOUS TO 6,861 RSF

<sup>\*\*</sup>SUITES 340/345/350 ARE CONTIGUOUS TO 4,950 RSF