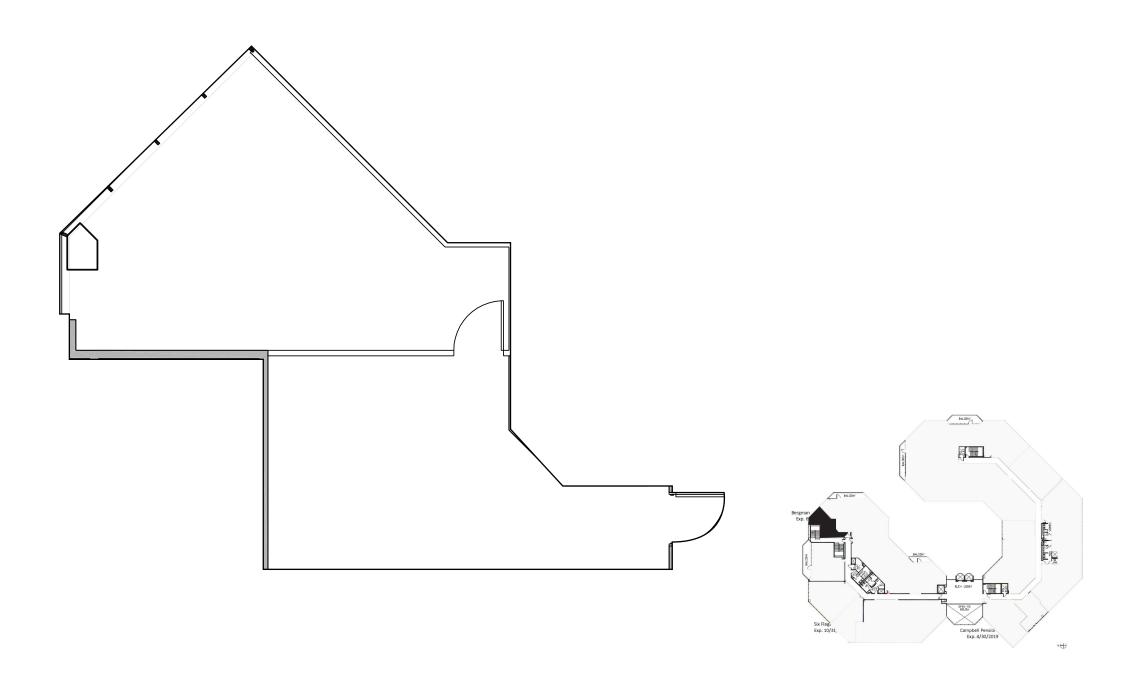

#### **20750 VENTURA BOULEVARD**

Floor First Floor
Suite 120
Size ±1,310 RSF

#### **20750 VENTURA BOULEVARD**

Floor First Floor
Suite 165
Size ±1,241 RSF