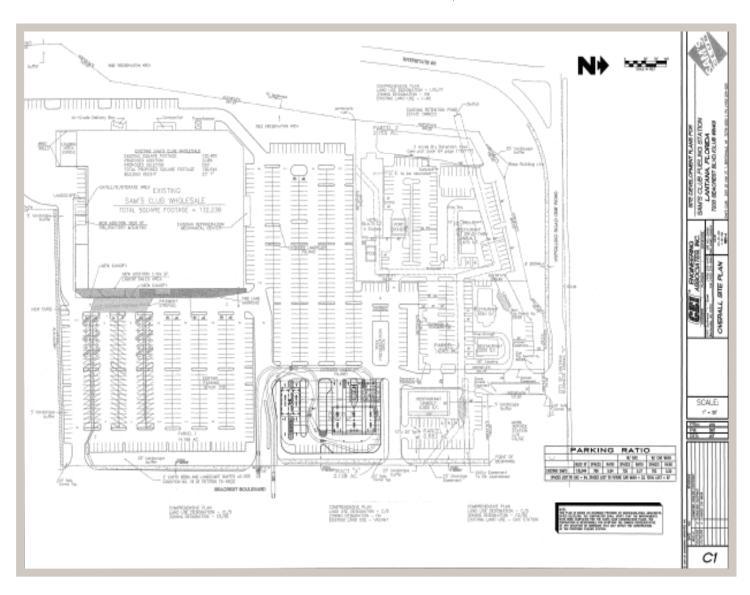

## #8140-Lantana

7233 Seacrest Blvd. Lantana, FL 33462

130,658 GSF

Land Size: 15.79 Acres

Levels: 1

Owned/Leased: Owned

## **Property Info**

- Located directly off of Interstate 95 in Lantana at Hypoluxo Road
- Ample new development is present in the surrounding area
- Great visibility and signage from Interstate 95
- Well positioned to serve the adjacent
  Boynton Beach and Lake Worth markets