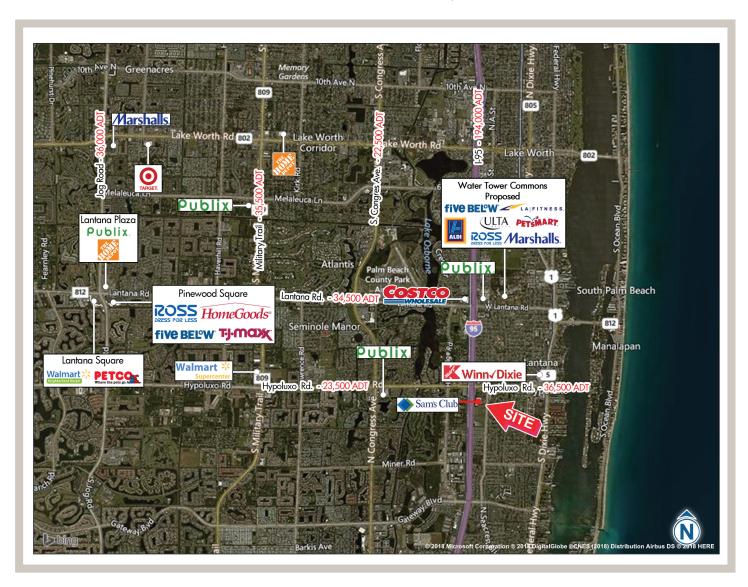

## **Property Info**

- Located directly off of Interstate 95 in Lantana at Hypoluxo Road
- Ample new development is present in the surrounding area
- Great visibility and signage from Interstate 95
- Well positioned to serve the adjacent
  Boynton Beach and Lake Worth markets

#### **TRAFFIC COUNTS**

| SEACREST BOULEVARD | 12,800 |
|--------------------|--------|
| HYPOLUXO ROAD      | 36,500 |

LOCAL CONTACT