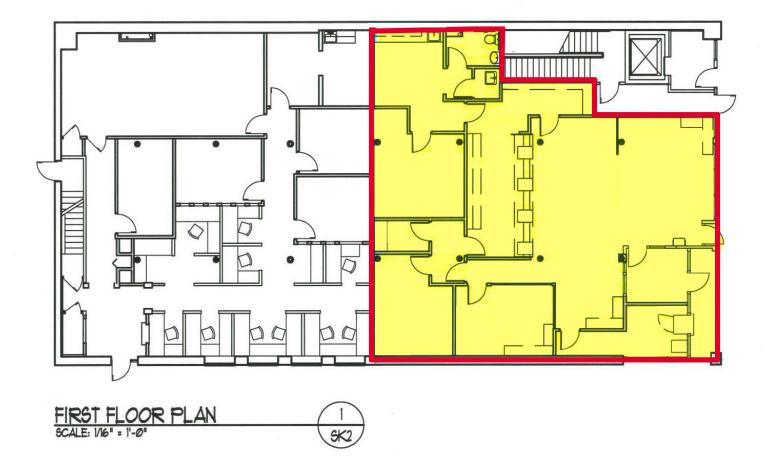

irectly across from the Westside Market and Market Garden
- Excellent frontage and glass line along West 25th Street
  For lease at \$30.00/SF NNN
- Updated storefront

- Currently a US Bank branch space available February 1, 2018
- 16,000 + vehicles and pedestrians per day

CONTACT INFORMATION:

**Rico A. Pietro, SIOR** Principal 216.525.1473 rpietro@crescorealestate.com **David Leb** Sales Associate 216.525.1488 dleb@crescorealestate.com

**Shawn Fortner** Sales Associate 216.525.1497 sfortner@crescorealestate.com

#### 3 SUMMIT PARK DRIVE, SUITE 200, CLEVELAND, OHIO 44131 - CRESCOREALESTATE.COM

Independently Owned and Operated / A Member of the Cushman & Wakefield Alliance





AVAILABLE FOR LEASE

# Gehring Building 1958 W. 25th Street Cleveland, Ohio 44113

### FLOORPLAN - 2,700 SF



#### CONTACT INFORMATION:

**Rico A. Pietro, SIOR** Principal 216.525.1473 rpietro@crescorealestate.com

David Leb Sales Associate 216.525.1488 dleb@crescorealestate.com Shawn Fortner Sales Associate 216.525.1497 sfortner@crescorealestate.com

#### 3 SUMMIT PARK DRIVE, SUITE 200, CLEVELAND, OHIO 44131 - CRESCOREALESTATE.COM

Independently Owned and Operated / A Member of the Cushman & Wakefield Alliance





AVAILABLE FOR LEASE

# Gehring Building 1958 W. 25th Street Cleveland, Ohio 44113

### **BUILDING PHOTOS**



#### CONTACT INFORMATION:

**Rico A. Pietro, SIOR** Principal 216.525.1473 rpietro@crescorealestate.com David Leb Sales Associate 216.525.1488 dleb@crescorealestate.com Shawn Fortner Sales Associate 216.525.1497 sfortner@crescorealestate.com

#### 3 SUMMIT PARK DRIVE, SUITE 2