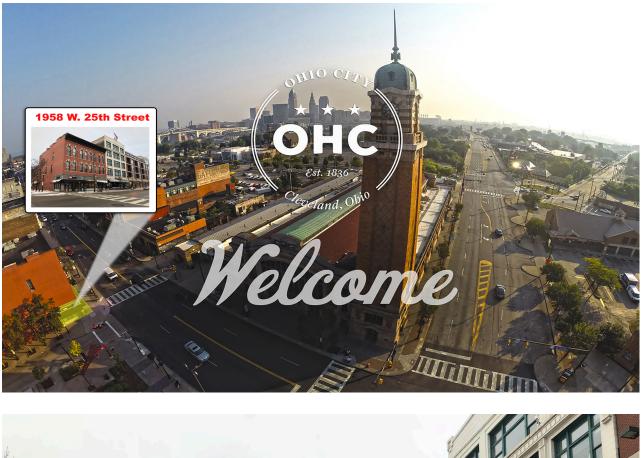

## AVAILABLE FOR LEASE

# **Gehring Building** 1958 W. 25th Street Cleveland, Ohio 44113

## Property Highlights

- Retail space for lease at the corner of West 25th Street and Market Avenue
- Directly across from the Westside Market and Market Garden
- Excellent frontage and glass line along West 25th Street
  For lease at \$30.00/SF NNN
- Updated storefront

- Currently a US Bank branch space available February 1, 2018
- 16,000 + vehicles and pedestrians per day

CONTACT INFORMATION:

**Rico A. Pietro, SIOR** Principal 216.525.1473 rpietro@crescorealestate.com **David Leb** Sales Associate 216.525.1488 dleb@crescorealestate.com