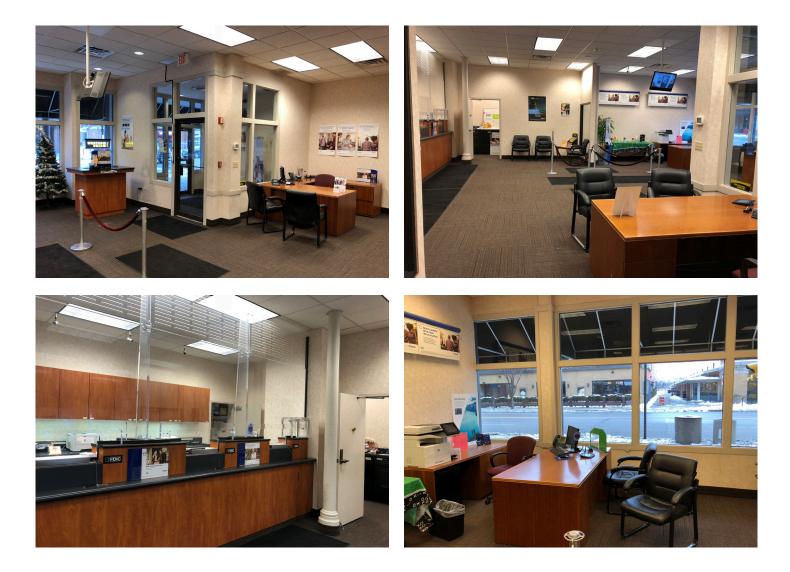

#### 3 SUMMIT PARK DRIVE, SUITE 200, CLEVELAND, OHIO 44131 - CRESCOREALESTATE.COM

Independently Owned and Operated / A Member of the Cushman & Wakefield Alliance





AVAILABLE FOR LEASE

# Gehring Building 1958 W. 25th Street Cleveland, Ohio 44113

### FLOORPLAN - 2,700 SF



#### CONTACT INFORMATION:

**Rico A. Pietro, SIOR** Principal 216.525.1473 rpietro@crescorealestate.com

David Leb Sales Associate 216.525.1488 dleb@crescorealestate.com Shawn Fortner Sales Associate 216.525.1497 sfortner@crescorealestate.com

#### 3 SUMMIT PARK DRIVE, SUITE 200, CLEVELAND, OHIO 44131 - CRESCOREALESTATE.COM

Independently Owned and Operated / A Member of the Cushman & Wakefield Alliance





AVAILABLE FOR LEASE

# Gehring Building 1958 W. 25th Street Cleveland, Ohio 44113

### **BUILDING PHOTOS**



#### CONTACT INFORMATION:

**Rico A. Pietro, SIOR** Principal 216.525.1473 rpietro@crescorealestate.com David Leb Sales Associate 216.525.1488 dleb@crescorealestate.com Shawn Fortner Sales Associate 216.525.1497 sfortner@crescorealestate.com

#### 3 SUMMIT PARK DRIVE, SUITE 200, CLEVELAND, OHIO 44131 - CRESCOREALESTATE.COM

 $Independently\ Owned\ and\ Operated\ /A\ Member\ of\ the\ Cushman\ \&\ Wakefield\ Alliance$ 





### AREA MAP



## AREA / NEIGHBORHOOD AMENITIES:

- Excellent access to all major freeway systems and public transportation
- Growing residential community
- Home to almost 9,000 residents
- Located across from Urban Community School recreation facility

## WITHIN BIKING DISTANCE TO:

- West side park RTA central station
- Great Lakes Brewing Company
- Townhall
- Irish