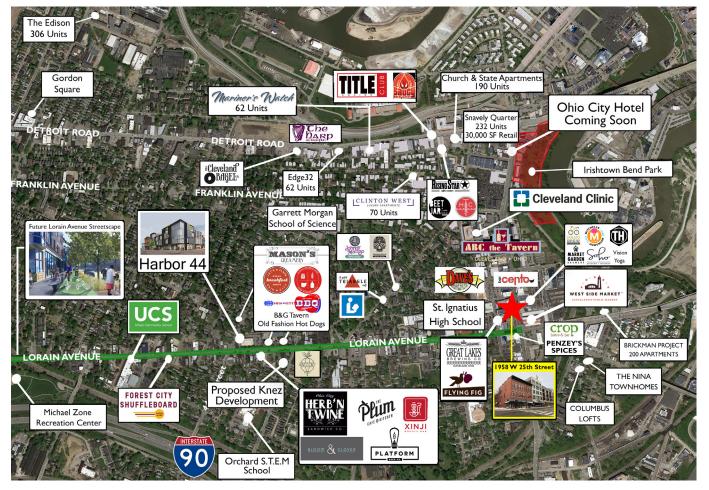

### AREA MAP

## AREA / NEIGHBORHOOD AMENITIES:

- Excellent access to all major freeway systems and public transportation
- Growing residential community
- Home to almost 9,000 residents
- Located across from Urban Community School recreation facility

## WITHIN BIKING DISTANCE TO:

- West side park RTA central station
- Great Lakes Brewing Company
- Townhall
- Irishtown Bend
- The Flats
- Downtown Cleveland
- Greater Cleveland Aquarium

- Tower City Center
- J.A.C.K. Casino
- Playhouse Square
- Retail shops
- Wide range of food establishments
- Lake Erie