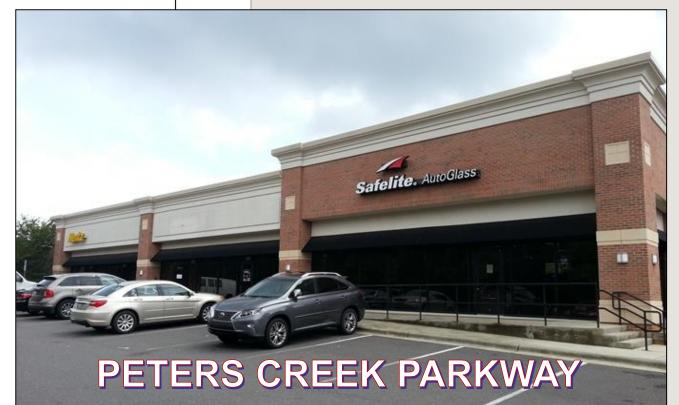

## **DETAILS**:

Great retail space available just minutes off of I-40 and CBD of Winston Salem! Two second generation bays that can be leased together or separate.

LOCATION: 2743 Peters Creek Pkwy, Winston Salem, NC

SQUARE FEET: Suite B – 1,455 SF Suite C – 1,455 SF Suites B & C – 2,910 SF

LEASE PRICE: \$15.00 PSF (NNN)

| DEMOGRAPHICS                   | <u>1 mile</u> | <u>3 miles</u> | <u>5 miles</u> |
|--------------------------------|---------------|----------------|----------------|
| 2013 Estimated<br>Population   | 3,597         | 45,243         | 102,008        |
| Average<br>Household<br>Income | \$43,245      | \$49,997       | \$54,069       |