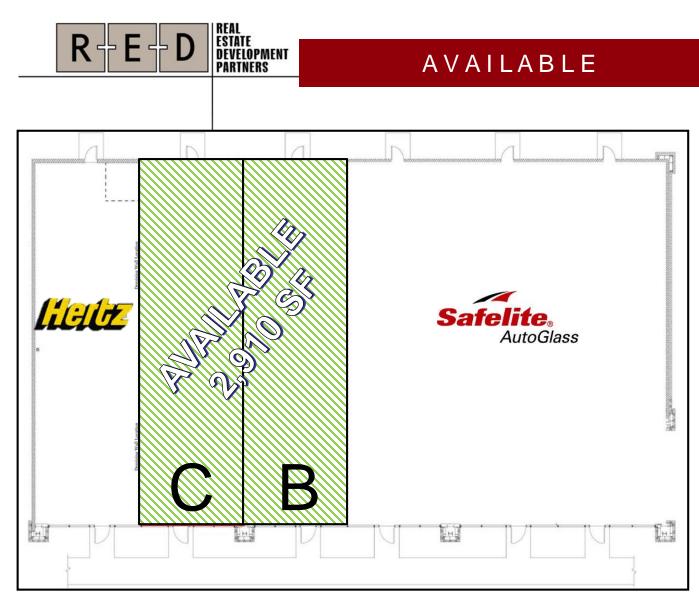

SQUARE FEET: Suite B – 1,455 SF Suite C – 1,455 SF Suites B & C – 2,910 SF

LEASE PRICE: \$15.00 PSF (NNN)

| DEMOGRAPHICS                   | <u>1 mile</u> | <u>3 miles</u> | <u>5 miles</u> |
|--------------------------------|---------------|----------------|----------------|
| 2013 Estimated<br>Population   | 3,597         | 45,243         | 102,008        |
| Average<br>Household<br>Income | \$43,245      | \$49,997       | \$54,069       |

## Suite C Suite B 1,455 SF 1,455 SF

Every effort has been made to ensure the accuracy of the information presented but no liability is assumed for errors or omissions. This offering is subject to prior sale, lease, change or withdrawal without prior notice and approval of owner.