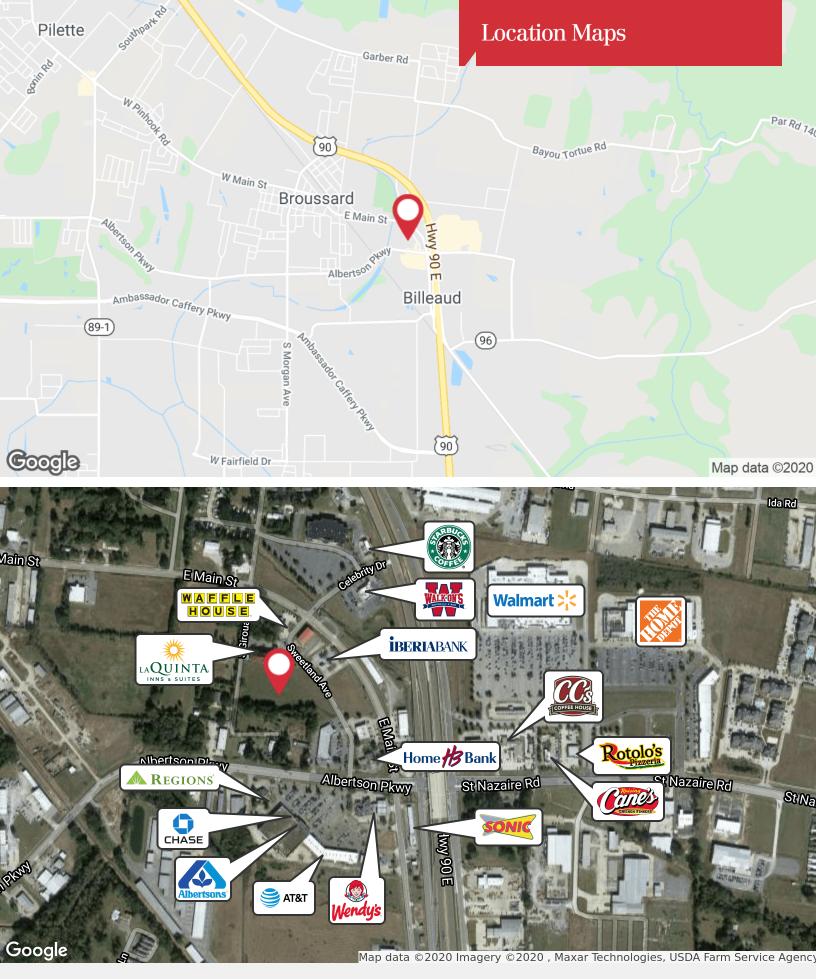

## 110/116 Sweetland Ave

Broussard, Louisiana 70518

#### **Property Highlights**

- ±4.8 acres available in fast-growing Broussard area
- Located near the intersection of Albertsons Parkway and Highway 90
- Surrounded by retail, hospitality, restaurants and entertainment
- High traffic location with great visibility (41,000+ vpd)
- Commercial zoning