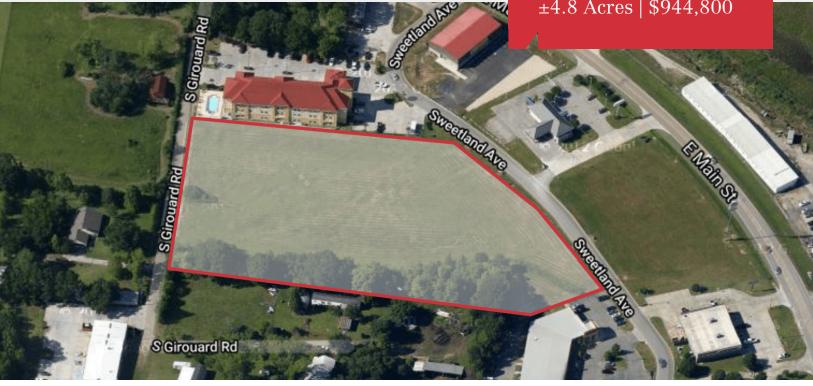

### For Sale Vacant Land ±4.8 Acres | \$944,800

## 110/116 Sweetland Ave

Broussard, Louisiana 70518

#### **Property Highlights**

- ±4.8 acres available in fast-growing Broussard area
- Located near the intersection of Albertsons Parkway and Highway 90
- Surrounded by retail, hospitality, restaurants and entertainment
- High traffic location with great visibility (41,000+ vpd)
- Commercial zoning