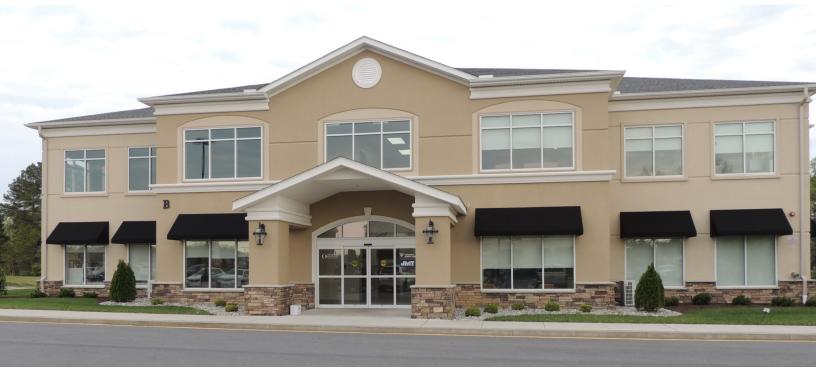

## Office For Lease

1198 S. Governors Ave.

Dover, DE

## **Property Information**

- ⇒ Class A Office Building
- ⇒ 4,800+/- SF Available, Building B, Suite 200
- $\Rightarrow$  18,080+/- SF Proposed Building C
- ⇒ Zoned C2A
- ⇒ Located on S. Governors, just south of Bayhealth Medical
- ⇒ Lease Price: \$16.00 psf NNN