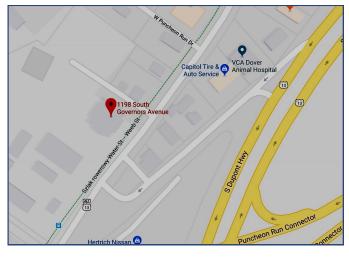

## Office For Lease



1198 S. Governors Ave.

Dover, DE





## **Property Information**

- ⇒ Class A Office Building
- ⇒ 4,800+/- SF Available, Building B, Suite 200
- $\Rightarrow$  18,080+/- SF Proposed Building C
- ⇒ Zoned C2A
- ⇒ Located on S. Governors, just south of Bayhealth Medical
- ⇒ Lease Price: \$16.00 psf NNN

For more information contact:

Cindy Yencer 302-222-2250

cindyy869@gmail.com

All information contained herein is believed to be accurate, however was obtained from third parties and R & R Commercial Realty, Inc. does not warrant as to the accuracy submitted, subject to changes or modification without notice. Listing Broker represents the sellers interest.

## **R&R Commercial Realty**

46 South State Street Dover, Delaware 19901

www. Rand RCommercial Realty. com

302-674-3400 (Office) 302-674-8479 (Fax)