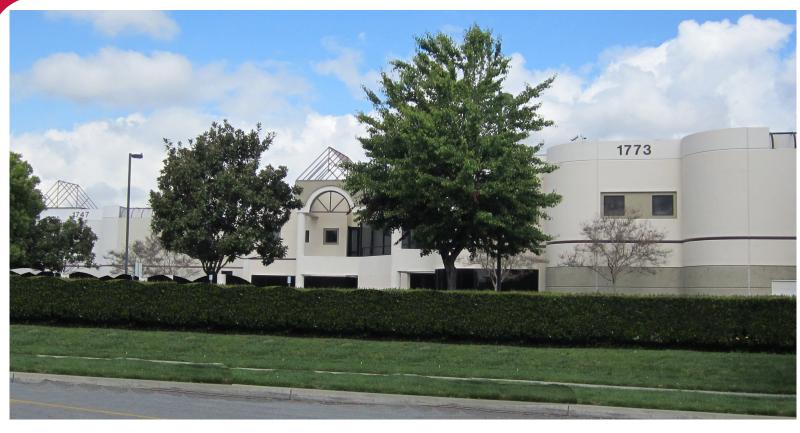

# ±13,714 SF Available for Lease SAN POLO BUSINESS PARK 1773 Wright Ave., La Verne, CA. 91750

- Excellent Corporate Headquarters
- Located in San Polo Business Park
- ±13,714 SF of 2-Story Office Space
- Potential to be used as Assembly or R&D
- 400 Amps, 277/480 Volts
- Great Freeway Access to the I-10, CA-210 and CA-57 Freeways