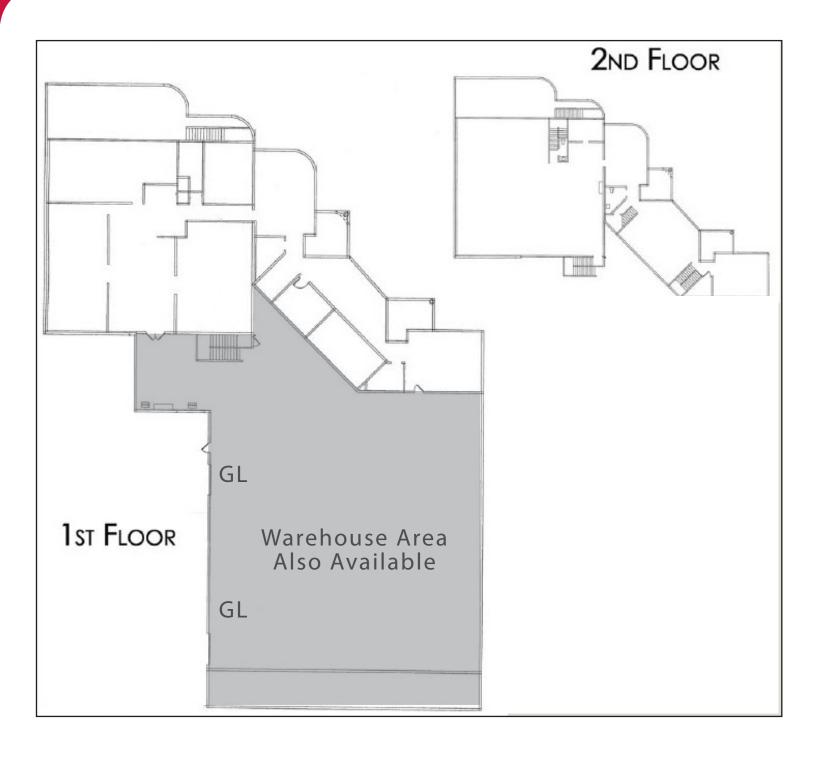

# ±13,714 SF Available for Lease SAN POLO BUSINESS PARK 1773 Wright Ave., La Verne, CA. 91750

- Excellent Corporate Headquarters
- Located in San Polo Business Park
- ±13,714 SF of 2-Story Office Space
- Potential to be used as Assembly or R&D
- 400 Amps, 277/480 Volts
- Great Freeway Access to the I-10, CA-210 and CA-57 Freeways

Additional ±12,542 SF of Warehouse & Fenced Yard Also Available