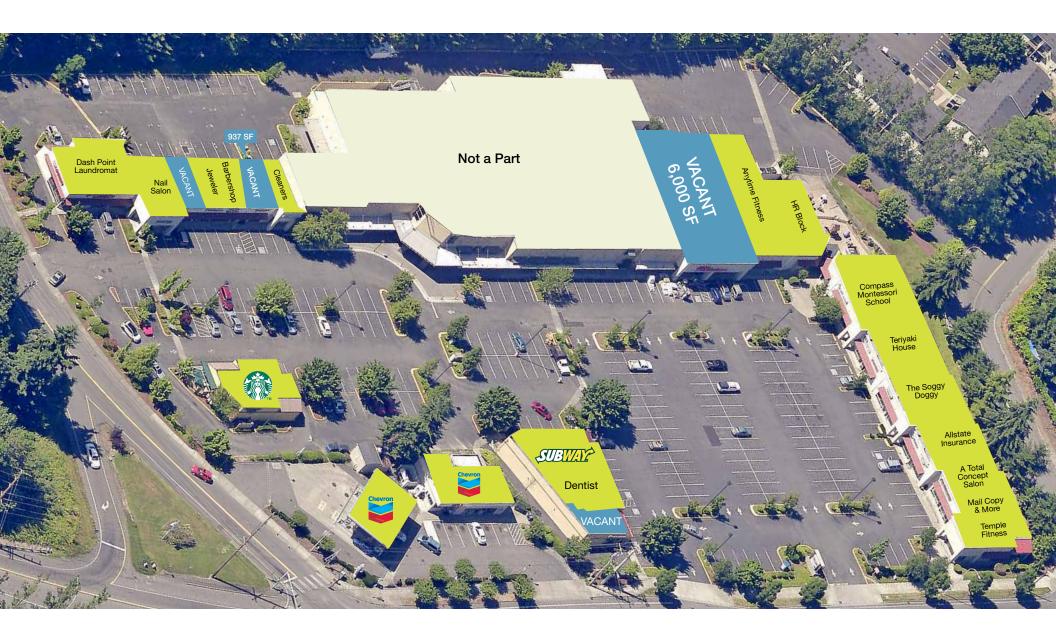

#### **Features**

COMMISSION 3% commission for the first 5 years to outside broker

**AVAILABLE** ±937 SF - 6,000 SF contiguous SF available

RATE \$10.00 - \$16.75 PSF, NNN

TENANTS Join Starbucks, Anytime Fitness and others -

restaurants welcomed

LOCATION Strong area demographics with no

competition, immediately adjacent to Lakota

Middle School

| Availabilities                      | SUITE    |
|-------------------------------------|----------|
| 30112                               | SOITE    |
| 6,000 SF                            | 937 SF   |
| SUITE                               | SUITE    |
| 1,201 SF Contiguous up to ±6,000 SF | 1,136 SF |

# **Dash Point Village**

### 1600-1656 SW Dash Point Rd, Federal Way, WA

Jeff Kraft 253.722.1405 jkraft@kiddermathews.com Cramer Foster 253.722.1423 cfoster@kiddermathews.com

kiddermathews.com