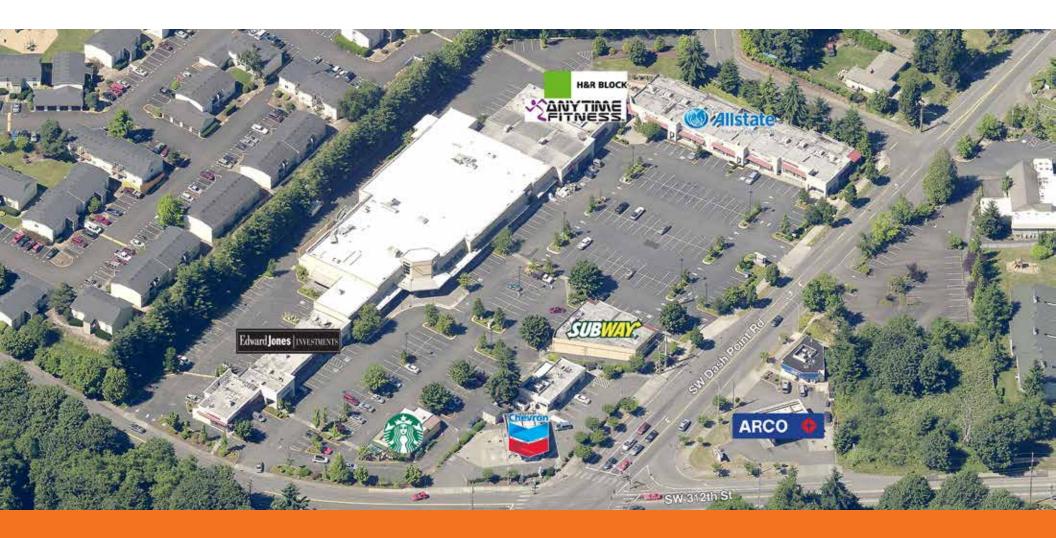

## **Dash Point Village**

#### 1600-1656 SW Dash Point Rd, Federal Way, WA

#### **Features**

COMMISSION 3% commission for the first 5 years to outside broker

**AVAILABLE** ±937 SF - 6,000 SF contiguous SF available

RATE \$10.00 - \$16.75 PSF, NNN

TENANTS Join Starbucks, Anytime Fitness and others -

restaurants welcomed

LOCATION Strong area demographics with no

competition, immediately adjacent to Lakota

Middle School

| Availabilities                      | SUITE    |
|-------------------------------------|----------|
| 30112                               | SOITE    |
| 6,000 SF                            | 937 SF   |
| SUITE                               | SUITE    |
| 1,201 SF Contiguous up to ±6,000 SF | 1,136 SF |