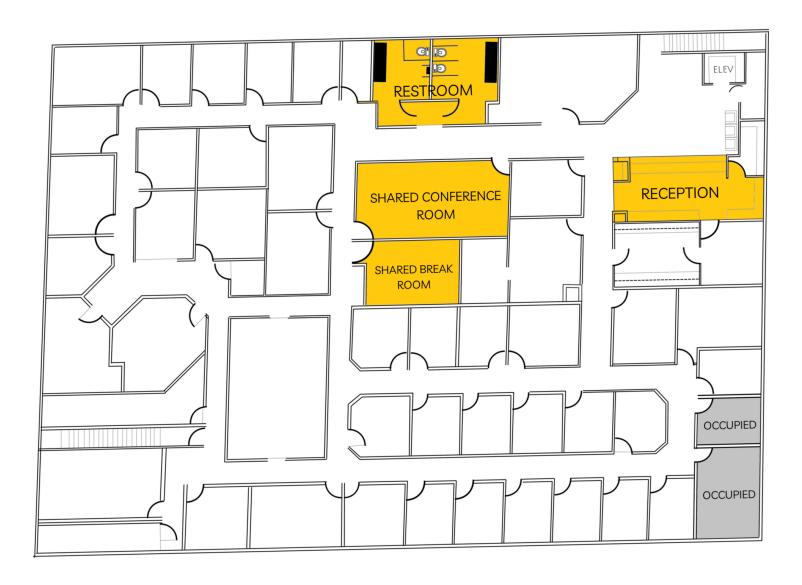

## PROPERTY OVERVIEW

Affordable office space for lease in the lower level of Aspen Centre West, just off of Mt. Rushmore Rd. Can be built to suit businesses of ANY size up to 14,000 square feet. Large, individual offices are also available for rent starting at \$400 per month including utilities plus access to shared break room, conference room and men's and women's restrooms. The space is currently set up to accommodate multiple radio stations and will be available May 1. These professional offices are in a fantastic location at an unbeatable price! Call today to schedule a showing or virtual tour. Listed by Haley Moline, Keller Williams Realty Black Hills | 605-484-5802.