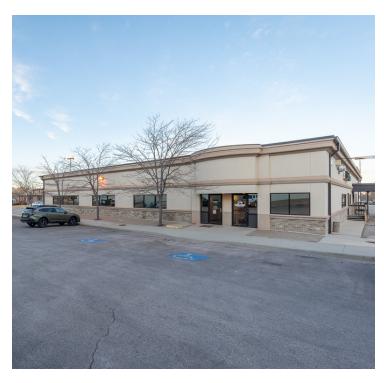

## PROPERTY OVERVIEW

Affordable office space for lease in the lower level of Aspen Centre West, just off of Mt. Rushmore Rd. Can be built to suit businesses of ANY size up to 14,000 square feet. Large, individual offices are also available for rent starting at \$400 per month including utilities plus access to shared break room, conference room and men's and women's restrooms. The space is currently set up to accommodate multiple radio stations and will be available May 1. These professional offices are in a fantastic location at an unbeatable price! Call today to schedule a showing or virtual tour. Listed by Haley Moline, Keller Williams Realty Black Hills | 605-484-5802.