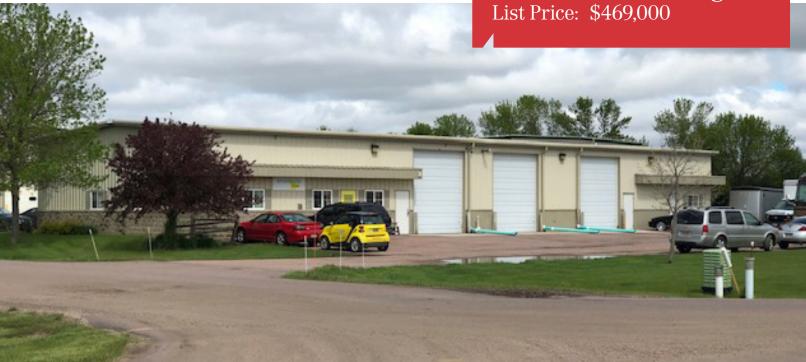

### **Property Features**

- Fully leased industrial building in Tea, SD
- Building size: 6,250 sq. ft.
- Lot size: 1.25 acres
- Year built: 1999
- Three 14' x 10' overhead doors
- 10 x 16 utility shed on site
- Mound system
- Floor drain sumps are pumped 4 times a year/ septic pumped 1 time a year
- Signage on road
- Concrete floors
- Metal roof
- Office air conditioning
- Radiant heat in warehouses
- \$10,000 worth of concrete work done October 2018

#### Pricing

- List Price: \$469,000 (\$75.04/ sq. ft.)
- 2018 Real Estate Taxes: \$5,627