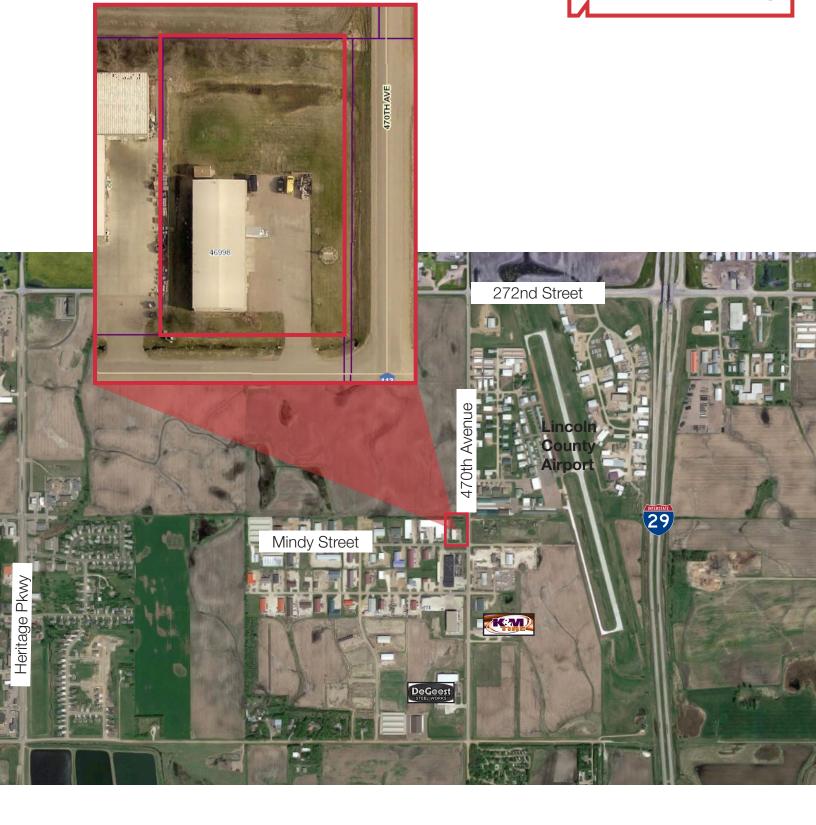

#### Location

- Located in the Hagedorn Industrial Park east of Tea on the northwest corner of 470th & Mindy
- Area neighbors include: Monsanto, Tessman Seed & Chemical, Roto Mold, Frito-Lay, Summit Auto Group