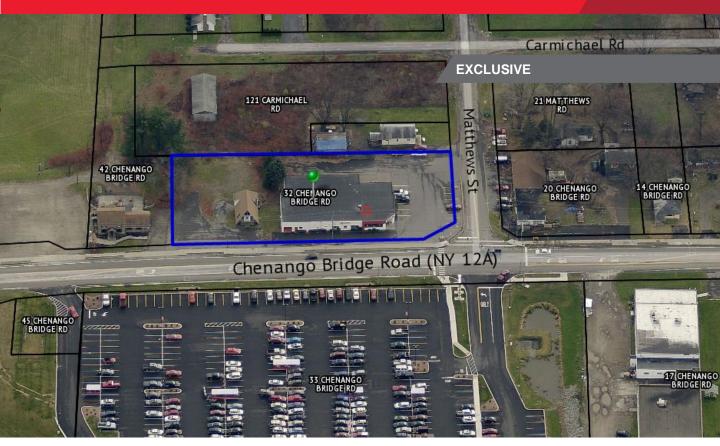

## FOR LEASE 32 Chenango Bridge Road Binghamton, NY

## **FEATURES**

- Former auto parts store
- Across the street from New Price Chopper Grocery Store
- · One drive-in door
- Two docks

| DEMOS      | 1 Mile   | 3 Miles  | 5 Miles  |
|------------|----------|----------|----------|
| Population | 2,751    | 15,765   | 51,819   |
| Households | 1,234    | 6,386    | 21,999   |
| Median HHI | \$49,039 | \$53,883 | \$39,842 |

| DETAILS    |                |
|------------|----------------|
| AVAILABLE  | 8,500 SF       |
| LEASE RATE | \$6.00/SF NNN* |
| LOT SIZE   | 0.98 Acre      |
| ZONING     | Commercial     |
| TAXES      | \$13,719       |