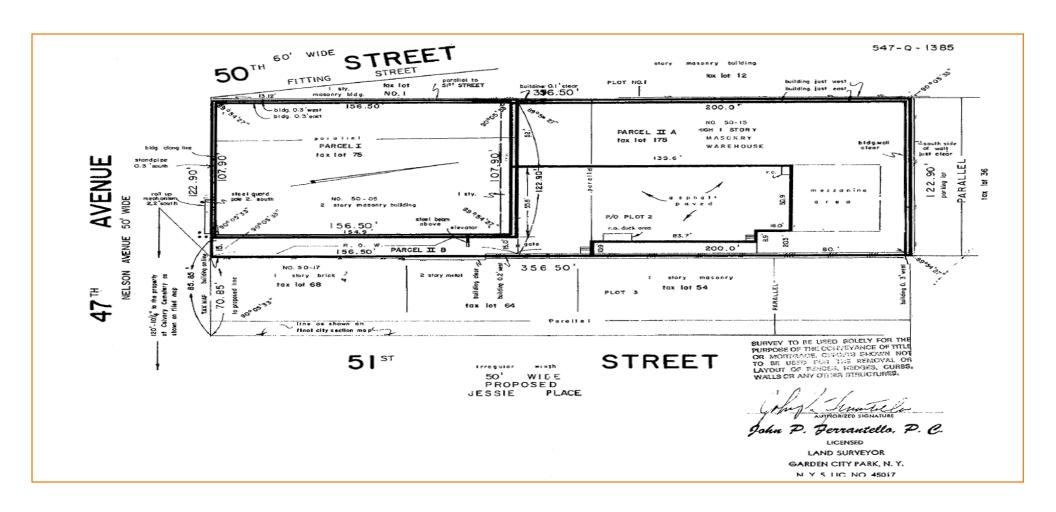

## **FEATURES:**

- 33,800 Sq. Ft. 2-Story Building
   16,900 Sq. Ft. Per Floor
- 16,200 Sq. Ft. 1-Story Building
- 2 Interior Loading Platforms
- 15' 28' Ceiling Heights
- 1 Drive-In Loading Door
- Fireproof Construction
- Fully Sprinklered
- 7,500 Sq. Ft. Finished Offices
- 10,000 Sq. Ft. +/- Enclosed Parking
- 1-4,000 LB (6'x6') Freight Elevator

## **Transportation:**

46<sup>th</sup> St - Bliss St 52<sup>nd</sup> St - Lincoln Ave

O60 (Queens Blvd / 52nd St)

**LEASE PRICE:** 

\$19.00 PSF

50-15 47<sup>™</sup> AVENUE, WOODSIDE, NY

**BLOCK:** 

2283

LOT:

75 & 175

**ZONING:** 

M1-1

For Information About This Property

Contact Exclusive Agents:

**Decio Baio,** Partner dbaio@pinnaclereny.com 718-784-8436

**George Margaronis,** Partner gmargaronis@pinnaclereny.com 718-784-8404