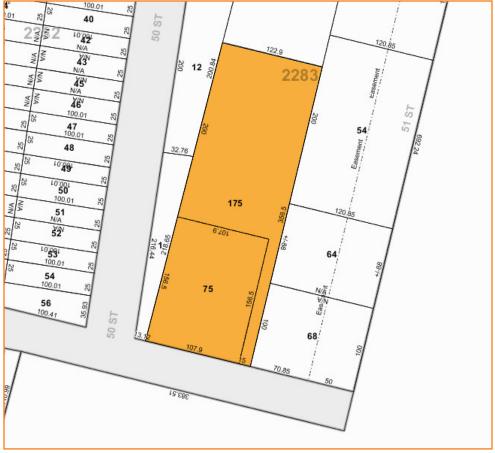

## **Transportation:**

46<sup>th</sup> St - Bliss St 52<sup>nd</sup> St - Lincoln Ave

O60 (Queens Blvd / 52nd St)

**LEASE PRICE:** 

\$19.00 PSF

50-15 47<sup>™</sup> AVENUE, WOODSIDE, NY

**BLOCK:** 

2283

LOT:

75 & 175

**ZONING:** 

M1-1

For Information About This Property

Contact Exclusive Agents:

**Decio Baio,** Partner dbaio@pinnaclereny.com 718-784-8436

**George Margaronis,** Partner gmargaronis@pinnaclereny.com 718-784-8404