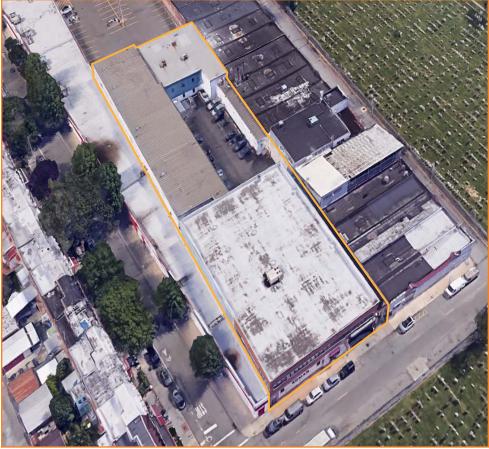

## **IDEAL CORPORATE HEADQUARTERS LOCATION**

PRISTINE +/- 50,000 SF DISTRIBUTION FACILITY + PARKING

**QUEENS BOULEVARD VICINITY - WOODSIDE, NY** 

## **FEATURES:**

- 33,800 Sq. Ft. 2-Story Building
   16,900 Sq. Ft. Per Floor
- 16,200 Sq. Ft. 1-Story Building
- 2 Interior Loading Platforms
- 15' 28' Ceiling Heights
- 1 Drive-In Loading Door
- Fireproof Construction
- Fully Sprinklered
- 7,500 Sq. Ft. Finished Offices
- 10,000 Sq. Ft. +/- Enclosed Parking
- 1-4,000 LB (6'x6') Freight Elevator