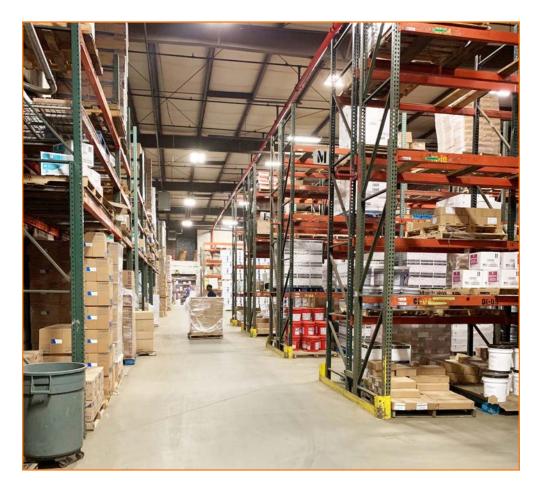

## **FEATURES:**

- 33,800 Sq. Ft. 2-Story Building
   16,900 Sq. Ft. Per Floor
- 16,200 Sq. Ft. 1-Story Building
- 2 Interior Loading Platforms
- 15' 28' Ceiling Heights
- 1 Drive-In Loading Door
- Fireproof Construction
- Fully Sprinklered
- 7,500 Sq. Ft. Finished Offices
- 10,000 Sq. Ft. +/- Enclosed Parking
- 1-4,000 LB (6'x6') Freight Elevator