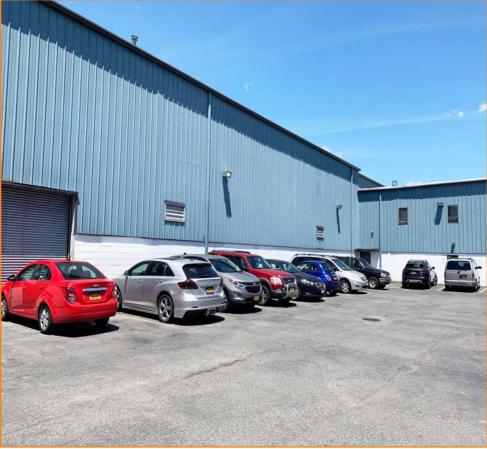

## **FEATURES:**

- 33,800 Sq. Ft. 2-Story Building
   16,900 Sq. Ft. Per Floor
- 16,200 Sq. Ft. 1-Story Building
- 2 Interior Loading Platforms
- 15' 28' Ceiling Heights
- 1 Drive-In Loading Door
- Fireproof Construction
- Fully Sprinklered
- 7,500 Sq. Ft. Finished Offices
- 10,000 Sq. Ft. +/- Enclosed Parking
- 1-4,000 LB (6'x6') Freight Elevator