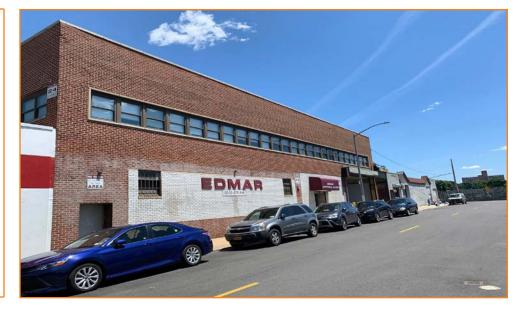

## **IDEAL CORPORATE HEADQUARTERS LOCATION**

PRISTINE +/- 50,000 SF DISTRIBUTION FACILITY + PARKING

**QUEENS BOULEVARD VICINITY - WOODSIDE, NY** 

## **FEATURES:**

- 33,800 Sq. Ft. 2-Story Building
   16,900 Sq. Ft. Per Floor
- 16,200 Sq. Ft. 1-Story Building
- 2 Interior Loading Platforms
- 15' 28' Ceiling Heights
- 1 Drive-In Loading Door
- Fireproof Construction
- Fully Sprinklered
- 7,500 Sq. Ft. Finished Offices
- 10,000 Sq. Ft. +/- Enclosed Parking
- 1-4,000 LB (6'x6') Freight Elevator