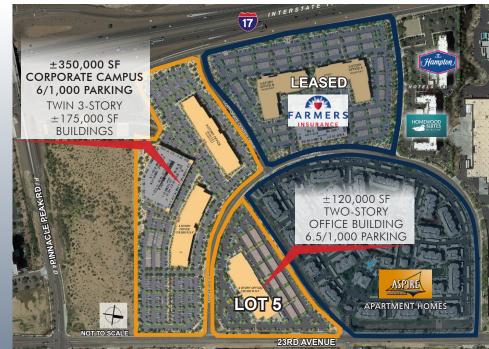

## **FEATURES**

- ±32.87 Acres Remaining
- Office build-to-suit available
- Up to ±470,000 SF
- For Sale: \$10.00 per land foot
- Freeway frontage available
- Immediate access to the I-17 via full diamond interchange, and less than two miles to Loop 101 exit
- Up to 6.5/1,000 parking
- Proximity to brand new HonorHealth Sonoran Medical Center scheduled to open in 2020.

±30,000 - ±470,000 SF **BUILD-TO-SUIT OPPORTUNITY**