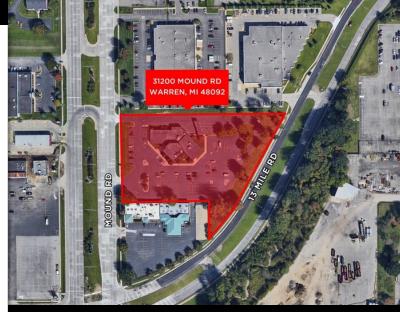

parking spaces per 1,000 SF
- Great visibility from both Mound Rd. & 13 Mile Rd.
- Building signage
- Lease rate: \$15.95 plus suite electric

The information provided herein along with any attachment(s) was obtained from sources believed to be reliable, however, Friedman Rea Estate makes no guarantees, warranties, or representations as to the completeness or accuracy of such information and legal counsel in advised. All information provided is subject to verification and no liability for reliance on such information or errors or omissions is assumed. The presentation of this property is submitted subject to errors, omissions, change of price or conditions, prior sale or lease, o withdrawall without notice. Copyright © 2018 Friedman Real Estate. All rights research. All rights research.



FOR MORE INFORMATION PLEASE CONTACT:

**TODD HAWLEY** 

todd.hawley@freg.com

**ROBERT HIBBERT** 

robert.hibbert@freg.com

248.324.2000

eCODE 383