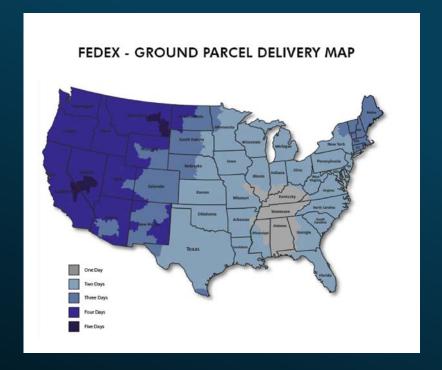

## Fedex Ground Delivery

Wilson County is located within 650 miles of 50% of the US population

75% of the US market is within a 2-hour flight

12 million people live within a 2.5 - hour drive

Three major interstates converge in Nashville

From Nashville, 72% of the US population is reached with Two Day Ground Delivery

For Leasing Information, Please contact:

**Steve Preston** Senior Vice President +1 615 248 1114 steve.preston@cbre.com **Hayes McWilliams** Senior Associate +1 615 493 9223 hayes.mcwilliams@cbre.com