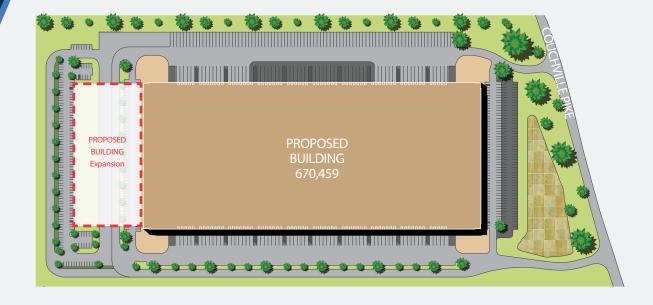

- •670,459 SF expandable to 801,139 SF
- •36' Clear Height
- •68 Dock Positions, 130 Total Available
- •4 (12' x 14') Drive in Doors
- •Column Spacing:

Speed Bays: 60' x 54'

Typical Bays: 50' x 54'

•Roof: R-15, 60 MIL, Mechanically-

fastened with 20 year warranty

- •7" Unreinforced Slab
- •Trailer Parking: 70 \*Expandable
- •Car Parking: 230 \*Expandable
- •LED Lighting in Speed Bay

## **Property Site Plan**







## Fedex Ground Delivery



Wilson County is located within 650 miles of 50% of the US population



75% of the US market is within a 2-hour flight



12 million people live within a 2.5 - hour drive



Three major interstates converge in Nashville



From Nashville, 72% of the US population is reached with Two Day Ground Delivery





For Leasing Information, Please contact:

**Steve Preston** Senior Vice President +1 615 248 1114 steve.preston@cbre.com **Hayes McWilliams** Senior Associate +1 615 493 9223 hayes.mcwilliams@cbre.com







© 2018 CBRE, Inc. All rights reserved. This information has been obtained from sources believed reliable, but has not been verified for accuracy or completeness. Any projections, opinions, or estimates are subject to uncertainty. The information ma