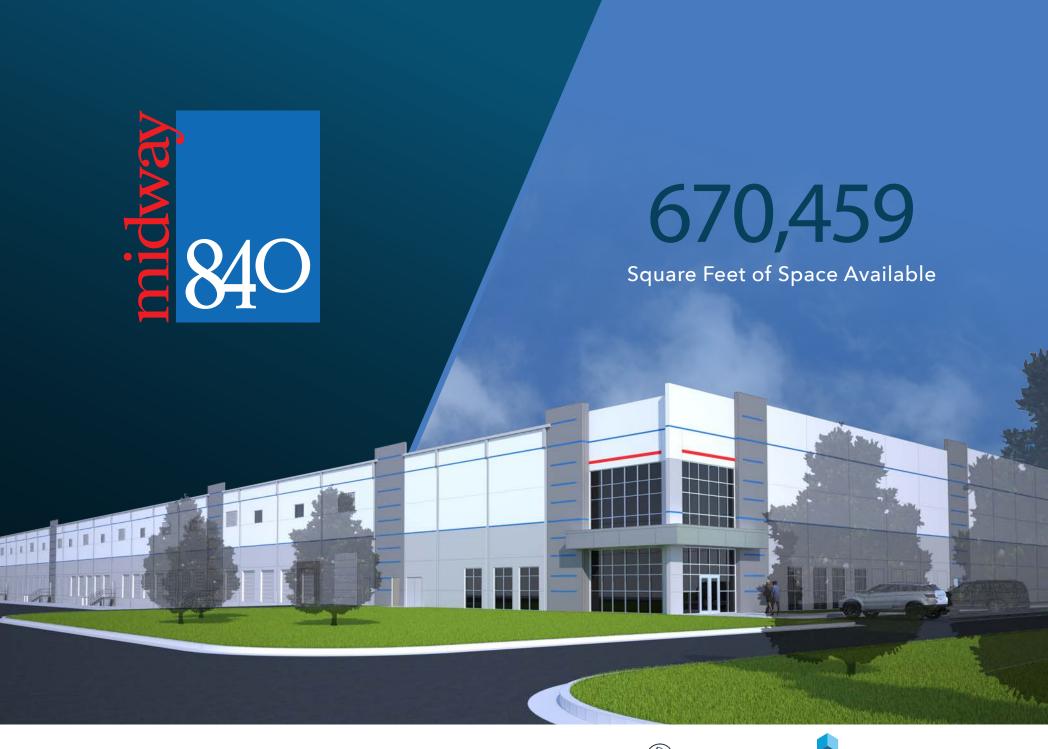

- •670,459 SF expandable to 801,139 SF
- •36' Clear Height
- •68 Dock Positions, 130 Total Available
- •4 (12' x 14') Drive in Doors
- •Column Spacing:

Speed Bays: 60' x 54'

Typical Bays: 50' x 54'

•Roof: R-15, 60 MIL, Mechanically-

fastened with 20 year warranty

- •7" Unreinforced Slab
- •Trailer Parking: 70 \*Expandable
- •Car Parking: 230 \*Expandable
- •LED Lighting in Speed Bay