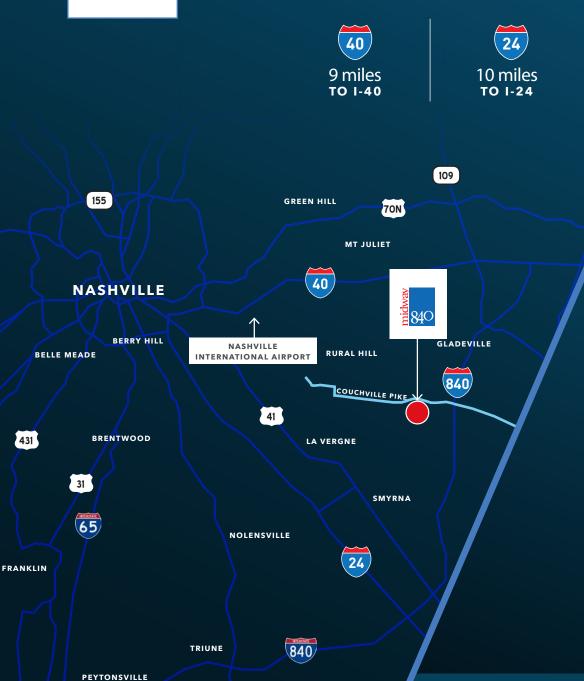

## Fedex Ground Delivery

Wilson County is located within 650 miles of 50% of the US population

75% of the US market is within a 2-hour flight

12 million people live within a 2.5 - hour drive

Three major interstates converge in Nashville