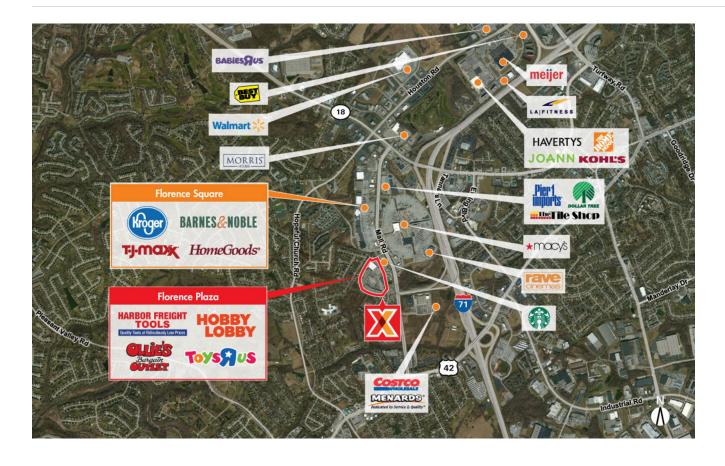

Features a diverse tenant mix of national tenants including Hobby Lobby, Dollar General, Harbor Freight Tools, Ollie's Bargain Outlet and Tuesday Morning

Surrounded by a dense population of 132,000+ with an avg household income of \$78,000+ within a 5-mile radius

Situated on the heavily trafficked Mall Rd, directly across the street from Florence Mall, Florence's premier shopping center