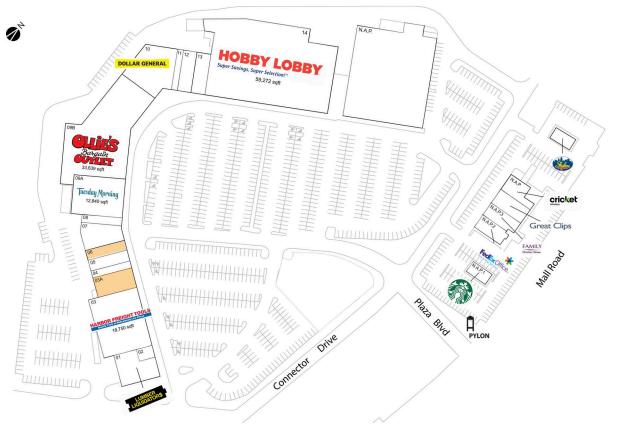

#### **AVAILABLE SPACE**

03A 5,000 SF 06 2,040 SF

#### **CURRENT RETAILERS**

| N.A.P   | Cricket                  |           |
|---------|--------------------------|-----------|
| N.A.P.  | N.A.P.                   |           |
| N.A.P.1 | Starbucks                |           |
| N.A.P.2 | FedEx Office             |           |
| N.A.P.3 | Family Christian Stores  |           |
| N.A.P.4 | Great Clips              |           |
| N.A.P.6 | Skyline Chili            |           |
| 01      | Lumber Liquidators       | 6,800 SF  |
| 02      | Malone Staffing          | 1,200 SF  |
| 03      | Harbor Freight Tools     | 18,750 SF |
| 04      | OneMain Financial        | 1,704 SF  |
| 05      | Wine & Canvas            | 2,834 SF  |
| 07      | Belflex Staffing Network | 5,780 SF  |
| 08      | Spa Nails                | 2,000 SF  |
| 09A     | Tuesday Morning          | 12,840 SF |
| 09B     | Ollie's Bargain Outlet   | 33,639 SF |
| 10      | Dollar General           | 11,600 SF |
| 11      | One Sweet Salon          | 1,460 SF  |
| 12      | Eagle Finance            | 3,000 SF  |
| 13      | Sherlock's Escape Room   | 2,500 SF  |
| 14      | Hobby Lobby              | 59,272 SF |