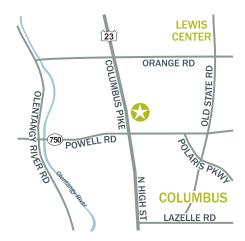

ZA | Columbus, Ohio



NorthPointe Plaza is an open strip shopping center with frontage on US-23. The property, which features maximum signage, multiple signalized access points, numerous amenities and ample convenient parking, was recently remodeled to provide an even better shopping experience. NorthPointe Plaza offers outstanding regional access and above-average income and consistent growth in its surrounding residential neighborhoods, where the number of households within one mile has increased every year since 2000.

For more information, visit www.castoinfo.com/northpointeplaza.

### **KEY TENANTS**



### SIZE

427,870 square feet

### LOCATION

Lewis Center, Ohio SR-23, 1 mile north of SR-750/Powell Rd.

# TRAFFIC COUNTS

SR-23/N. High Street - 32,290 SR-750/Powell Road - 31,990



### **KEY DEMOGRAPHICS**

#### POPULATION

Current Estimated Population169,989Projected Population (5 Years)183,3822010 Census Population156,071

5-MILE RADIUS

36 years

#### HOUSEHOLDS

Current Estimated Households67,015Projected Households (5 Years)71,3212010 Census Households61,632

#### INCOME

| Average Household Income   | \$94,170 |
|----------------------------|----------|
| Household Income \$50,000+ | 50.6%    |

MEDIAN AGE

DAYTIME DEMOGRAPHICSNumber of Businesses7,245Number of Employees94,065Total Daytime Population129,516

#### CONSUMER EXPENDITURES

| Total Retail Expenditures | \$2.03 B |
|---------------------------|----------|
| Per Household per Month   | \$2,521  |

# LEASING CONTACT

John Miller 614.227.3469 DIRECT 614.228.5331 OFFICE JMiller@castoinfo.com



250 Civ