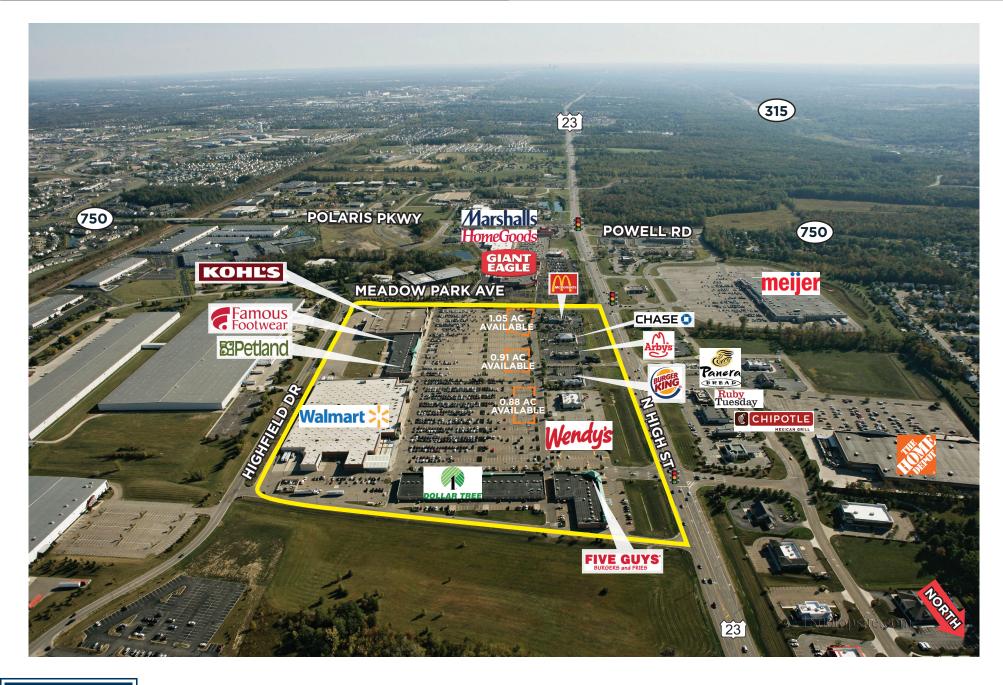

-------------|----------|
| Household Income \$50,000+ | 50.6%    |

MEDIAN AGE

DAYTIME DEMOGRAPHICSNumber of Businesses7,245Number of Employees94,065Total Daytime Population129,516

#### CONSUMER EXPENDITURES

| Total Retail Expenditures | \$2.03 B |
|---------------------------|----------|
| Per Household per Month   | \$2,521  |

# LEASING CONTACT

John Miller 614.227.3469 DIRECT 614.228.5331 OFFICE JMiller@castoinfo.com



250 Civic Center Drive, Suite 500 Columbus, Ohio 43215 www.castoinfo.com

Inspired ideas. Integrated real estate solutions.

# NORTHPOINTE PLAZA | Columbus, Ohio

# LEASE PLAN



\* Owned by others

Tenant names, building sizes and shopping center configuration are subject to change.



# NORTHPOINTE PLAZA | Columbus, Ohio

# AERIAL PHOTOGRAPH | View looking south