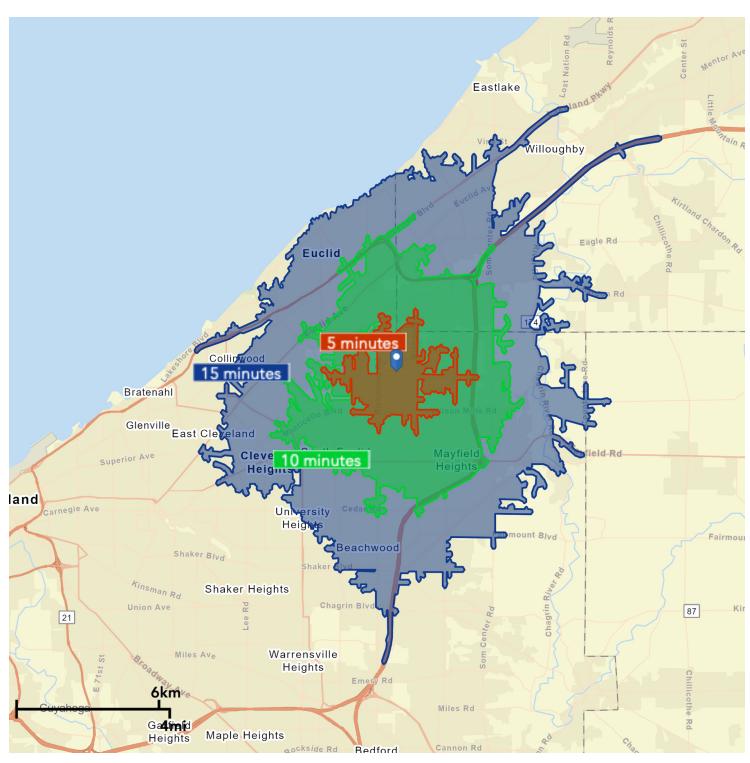

# **DEMOGRAPHICS: DRIVE TIMES 5, 10, 15 MINUTES**

468 Richmond Road, Richmond Heights, OH 44143

EMMCOREALTYGROUP.COM

Jeffrey Soclof, CCIM
President and Broker
O: 216 292 3700 | C: 216 857 2075
jeffrey@emmcorealtygroup.com

# **DRIVE TIMES: 10 MINUTES**

468 Richmond Road, Richmond Heights, OH 44143

| KEY FACTS                                    |                   |                                                   | EDUCATION                                                                                                                                       |                          |                     |                                             |
|----------------------------------------------|-------------------|---------------------------------------------------|-------------------------------------------------------------------------------------------------------------------------------------------------|--------------------------|---------------------|---------------------------------------------|
| 81,697 Population 2.2 Average Household Size |                   | 46.4 Median Age  \$65,521 Median Household Income | 4%  No High School Diploma                                                                                                                      | 21% High School Graduate | 25%<br>Some College | 49% Bachelor's/Grad/Prof Degree             |
| BUSINESS                                     |                   |                                                   | EMPLOYMENT                                                                                                                                      |                          |                     |                                             |
|                                              |                   |                                                   | White Collar                                                                                                                                    | 4 4 4                    | <b>å</b> 76%        |                                             |
|                                              |                   |                                                   | <b>i</b>                                                                                                                                        |                          | 11%                 | 3.1%                                        |
| 3,535 Total Businesses                       | ,                 | 59,246 Total Employees                            | Blue Collar                                                                                                                                     |                          | 13%                 | Unemployment<br>Rate                        |
| INCOME                                       |                   |                                                   | Households By Income The largest group: \$50,000 - \$74,999 (16.7%) The smallest group: \$150,000 - \$199,999 (7.1%) Indicator Value Difference |                          |                     |                                             |
|                                              |                   |                                                   | <\$15,000                                                                                                                                       | 7.9%                     | -7.8%               |                                             |
|                                              |                   |                                                   | \$15,000 - \$24,9                                                                                                                               |                          | -2.3%               |                                             |
|                                              |                   |                                                   | \$25,000 - \$34,9                                                                                                                               |                          | -1.8%               |                                             |
|                                              |                   |                                                   | \$35,000 - \$49,9                                                                                                                               | 999 13.0%                | -0.4%               | l l                                         |
|                                              |                   |                                                   | \$50,000 - \$74,9                                                                                                                               | 999 16.7%                | +0.6%               |                                             |
|                                              |                   |                                                   | \$75,000 - \$99,9                                                                                                                               | 999 13.9%                | +2.5%               |                                             |
| \$65,521                                     | \$42,302          | \$164,624                                         | \$100,000 - \$14                                                                                                                                |                          |                     |                                             |
| Ψ00,02 I                                     | Per Capita Income | \$104,024                                         | \$150,000 - \$19                                                                                                                                |                          | +2.7%               |                                             |
| Median Household                             |                   | Median Net Worth                                  | \$200,000+                                                                                                                                      | 8.1%                     | +2.9%               |                                             |
| Income                                       |                   |                                                   |                                                                                                                                                 |                          |                     | Bars show deviation from<br>Cuyahoga County |