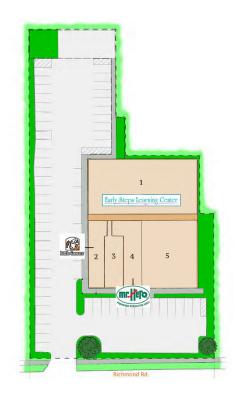

# RICHMOND HIGHLAND PLAZA

468 Richmond Road, Richmond Heights, OH 44143

#### **AVAILABLE SPACES**

| SUITE | TENANT                      | SIZE (SF) | LEASE TYPE |
|-------|-----------------------------|-----------|------------|
| 1     | Early Steps Learning Center | 8,428 SF  | Gross      |
| 2     |                             |           | NNN        |
| 3     | Available                   | 1,117 SF  | Gross      |
| 4     |                             |           | NNN        |
| 5     |                             |           | Gross      |