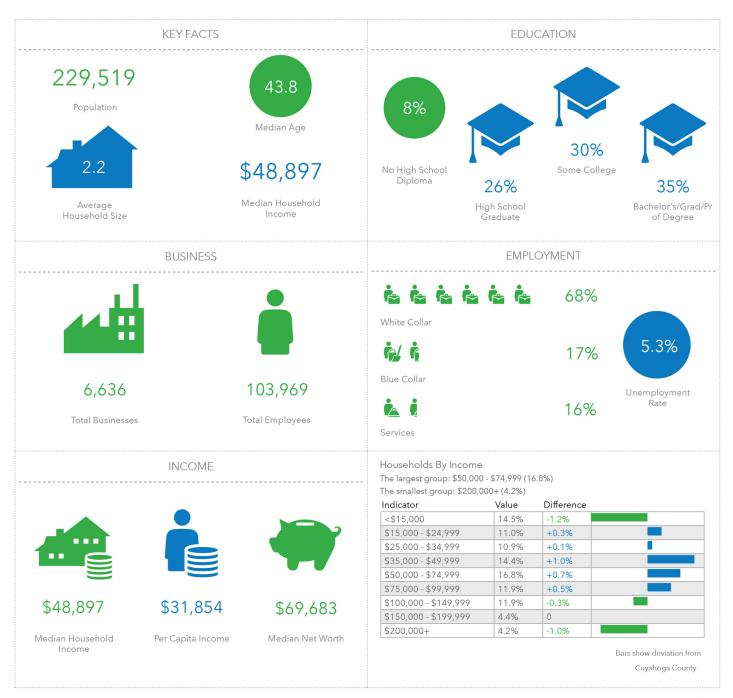

# **RADIUS: 5 MILES**

468 Richmond Road, Richmond Heights, OH 44143

This infographic contains data provided by Esri, Esri and Infogroup. The vintage of the data is 2019, 2024.

© 2020 Esri