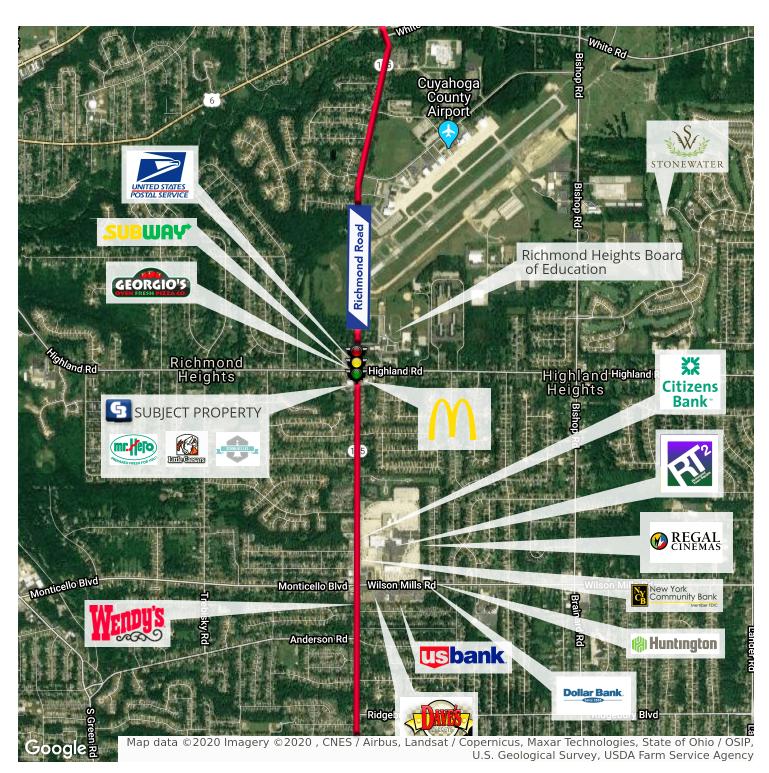

#### LOCATION DESCRIPTION

- Richmond Town Square Mall Renovation underway just half mile south of the Richmond Highland Plaza.
- Former Sears/Macy's Anchored mall is under new ownership.
- 23 acres is being developed into a \$70 Million four-story, 375-unit Class A luxury apartment complex and mixed use retail including a 98 suite hotel.
- Former Macy's is being redeveloped into a CubeSmart self-storage in addition to 30,000 square feet of retail and restaurant space.

#### PROPERTY HIGHLIGHTS

- Densely populated submarket
- Minutes away from Cuyahoga County Airport
- 20 Minutes to Downtown Cleveland
- 30 minutes to Cleveland Hopkins International Airport

EMMCOREALTYGROUP.COM