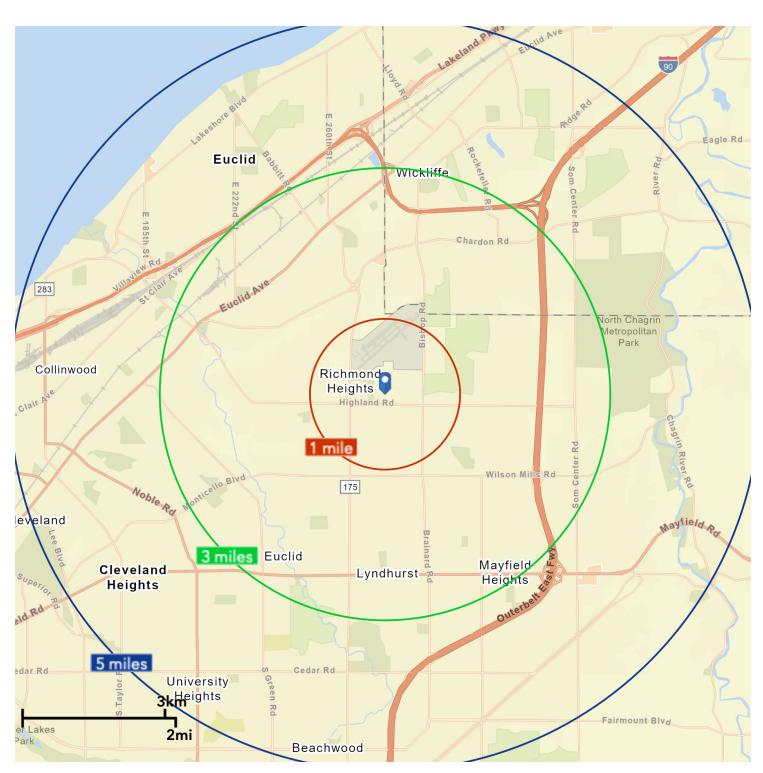

# **DEMOGRAPHICS: RADIUS 1, 3, 5 MILES**

468 Richmond Road, Richmond Heights, OH 44143

EMMCOREALTYGROUP.COM

Jeffrey Soclof, CCIM
President and Broker
O: 216 292 3700 | C: 216 857 2075
jeffrey@emmcorealtygroup.com

# **RADIUS: 5 MILES**

468 Richmond Road, Richmond Heights, OH 44143

This infographic contains data provided by Esri, Esri and Infogroup. The vintage of the data is 2019, 2024.

© 2020 Esri