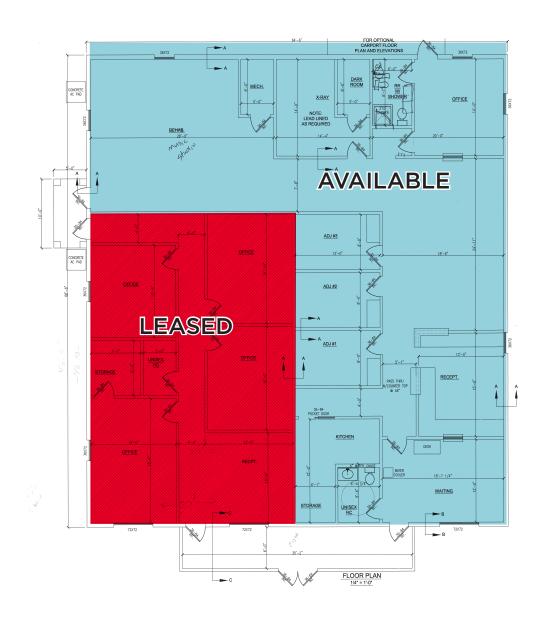

### **FLOOR PLAN**

### **PROPERTY HIGHLIGHTS**

Sale price: \$1,550,000

+/- 4,225 sf office/retail building

+/- 2,800 sf available for lease - \$21.00/sf NNN

Zoned CS

2 separate office suites

Located on a prominent corner on the highly visible Lebanon Pike corridor