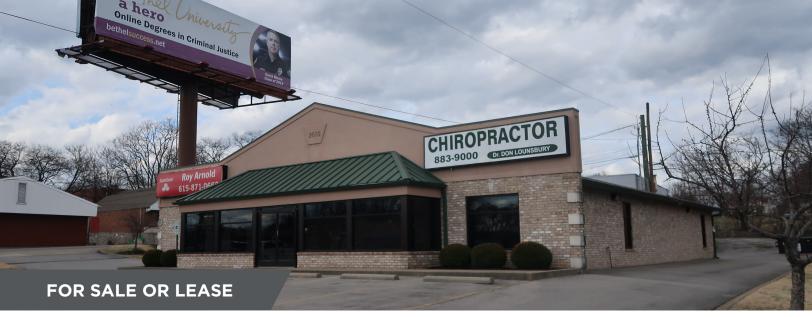

## **2600 LEBANON PIKE**

Nashville, TN 37214

+/- 4,225 SF / .41 ACRES

+/- 2,800 SF AVAILABLE FOR LEASE

### **PROPERTY HIGHLIGHTS**

Sale price: \$1,550,000

+/- 4,225 sf office/retail building

+/- 2,800 sf available for lease - \$21.00/sf NNN

Zoned CS

2 separate office suites

Located on a prominent corner on the highly visible Lebanon Pike corridor