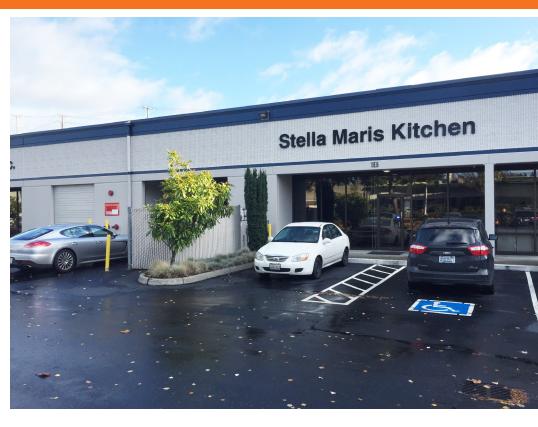

### McConkey Business Park

10836 E Marginal Way S Tukwila, WA

7,750 SF total 1,475 SF office

1 grade-level door

16' clear height

Heavy power, 3-phase (amps to be confirmed)

Clear Span

Tremendous access to freeway system; both I-5 and SR-599 via Boeing Access Road

Floor drains

\$7,527, plus NNN per month

Available now

Existing kitchen equipment may be available including hood, oven, freezer and cooler (or can be removed)