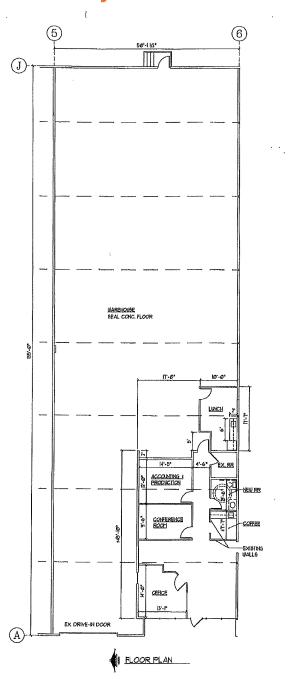

### McConkey Business Park

10836 E Marginal Way S Tukwila, WA

7,750 SF total 1,475 SF office

1 grade-level door

16' clear height

Heavy power, 3-phase (amps to be confirmed)

Clear Span

Tremendous access to freeway system; both I-5 and SR-599 via Boeing Access Road

Floor drains

\$7,527, plus NNN per month

Available now

Existing kitchen equipment may be available including hood, oven, freezer and cooler (or can be removed)