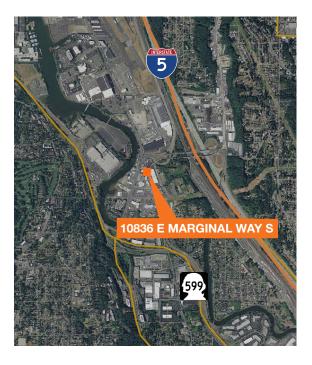

### McConkey Business Park

10836 E Marginal Way S Tukwila, WA

7,750 SF total 1,475 SF office

1 grade-level door

16' clear height

Heavy power, 3-phase (amps to be confirmed)

Clear Span

Tremendous access to freeway system; both I-5 and SR-599 via Boeing Access Road

#### Location