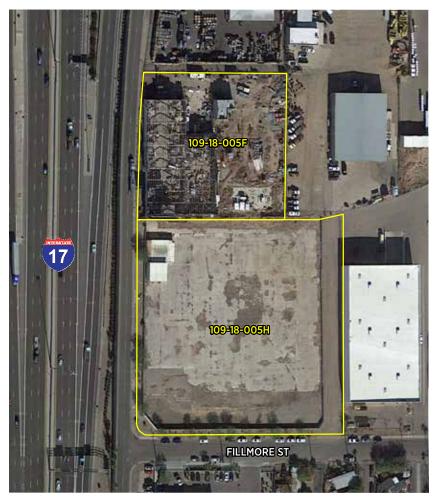

# Two Adjoining Properties Totaling ±4.702 Acres

### South Property: 2204 W Fillmore

- ±3.192 Acres
- Substantially Covered with Concrete
- Fully Fenced with Solid Steel/Metal Perimeter Wall on three sides
- Zoned A-2

### North Property: 715 N Black Canyon Highway

- Two (2) side-by-side open, clear span steel structures of ±14,000 SF (70' x 200') and ±6,750 SF (50' x 135') totaling ±20,750 SF
- ±800 SF block constructed storage building ±12' high
- Triple wide truckwell
- SRP Electrical Service. 120/208 volt 200 amp temporary service with additional service available
- ±1.51 acres
- Zoned A-2