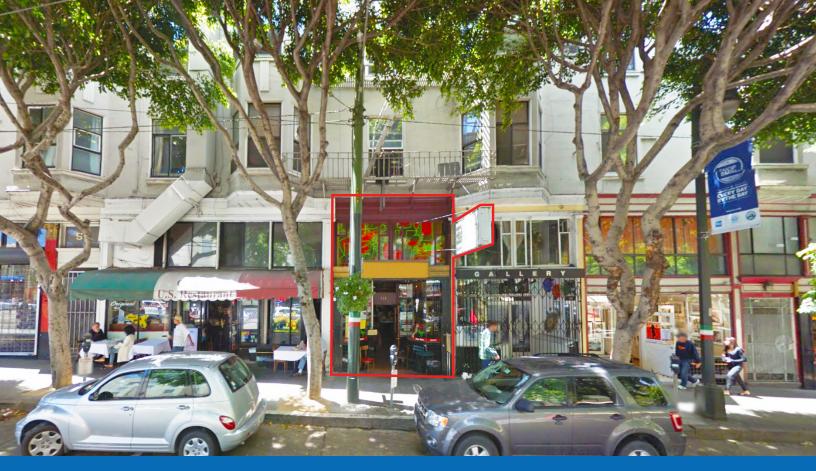

519 COLUMBUS AVENUE SAN FRANCISCO, CA 94133 NORTH BEACH DISTRICT

PRIME GROUND FLOOR RESTAURANT SPACE ON NORTH BEACH'S BEST RETAIL BLOCK.

# ±600 SF

RESTAURANT SPACE FOR LEASE

# **NOW AVAILABLE WITH NEW RENOVATIONS!**

- HEAVY TOURIST & LOCAL TRAFFIC
- CAPABLE OF ACCOMMODATING AL FRESCO DINING
- 15' WINDOW FRONTAGE & EXCELLENT SIGNAGE OPPORTUNITY
- · LOCATED IN THE VIBRANT HEART OF ICONIC NORTH BEACH

Only steps from historic Washington Square Park, **519 Columbus Avenue** offers a rare and highly-coveted location in the Heart of North Beach. Neighboring businesses include Caffe Greco, Franchino, and countless shops that guarantee plenty of foot and vehicle traffic.