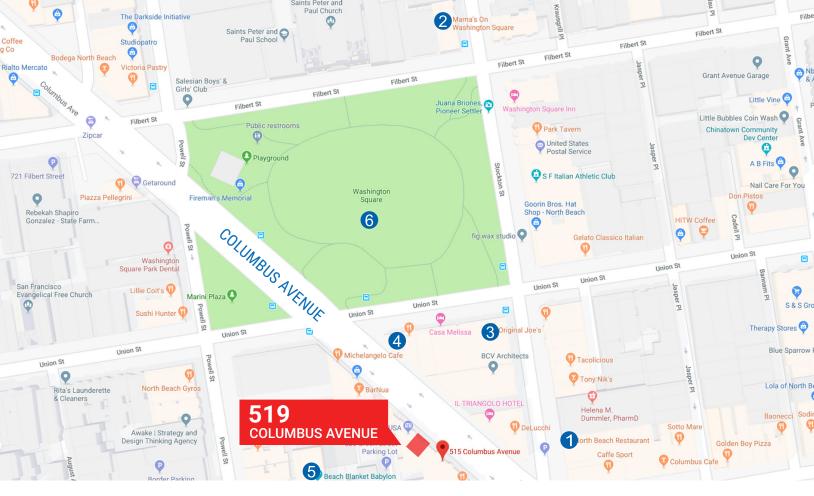

Only steps from historic Washington Square Park, **519 Columbus Avenue** offers a rare and highly-coveted location in the Heart of North Beach. Neighboring businesses include Caffe Greco, Franchino, and countless shops that guarantee plenty of foot and vehicle traffic.

# POPULAR NEARBY TENANTS

Popular Nearby Tenants