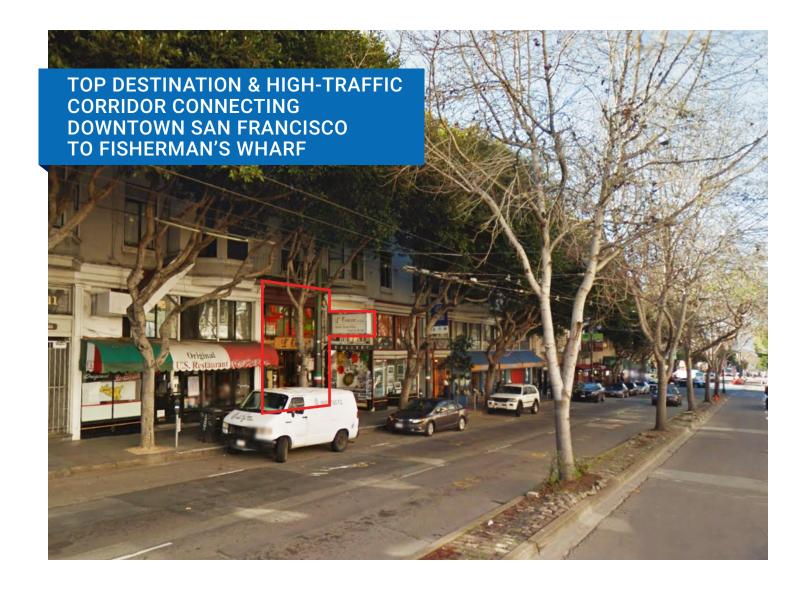

# POPULAR THOROUGHFARE FOR CARS, PUBLIC TRANSIT, TOUR BUSES, BICYCLES AND PEDESTRIANS.

Internationally recognized as 'Little Italy', the North Beach District has cultivated a rich culinary heritage in offering a delicious mix of popular classic Italian and new multicultural eateries. The neighborhood is home to young professionals and nearby Chinatown residents.