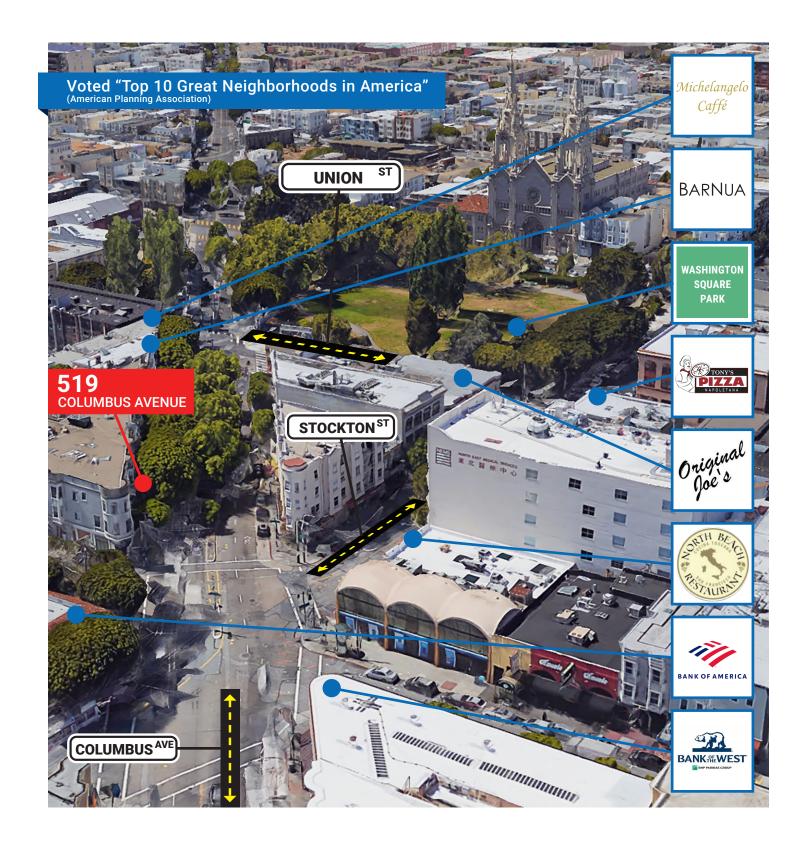

# **NORTH BEACH DISTRICT**

**CROSS STREET: UNION STREET** 

Only steps from historic Washington Square Park, **519 Columbus Avenue** offers a rare and highly-coveted location in the Heart of North Beach. Neighboring businesses include Caffe Greco, Franchino, and countless shops that guarantee plenty of foot and vehicle traffic.

# POPULAR NEARBY TENANTS

Popular Nearby Tenants