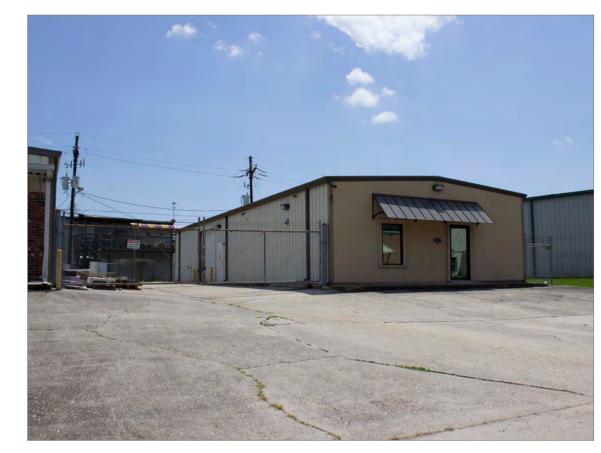

### **Property Summary**

Very functional ±2,400 square foot office warehouse located on Investor Avenue just off of Cloverland in South Baton Rouge. Total land area is ±6,800 square feet.

Property is fully climate controlled with two (2) drive in roll-up doors and has access to Airline Highway and Siegen Lane. ±1,500 square feet is warehouse and ±900 square feet is office.

### **Property Highlights**

- ±2,400 SF office warehouse
- ±1,500 SF warehouse | ±900 SF office
- Fully climate controlled
- Zoned M1 (Light Industrial)