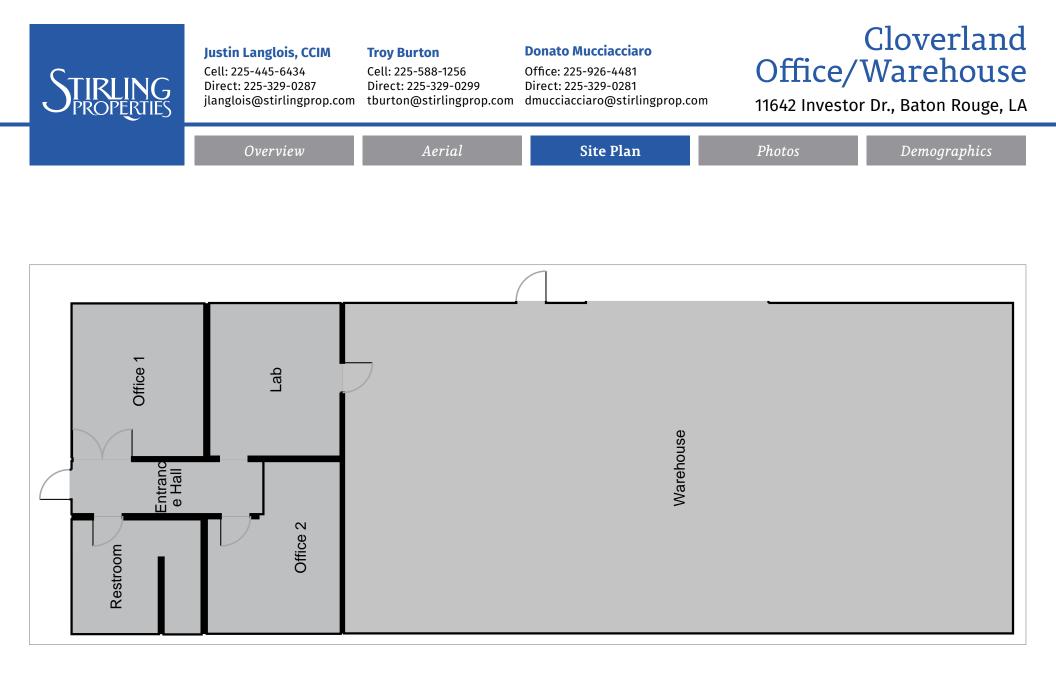

# Cloverland **Office/Warehouse**

11642 Investor Dr., Baton Rouge, LA

```
Overview
```

Aerial

Site Plan

**Photos** 

**Demographics** 

### **Property Summary**

Very functional ±2,400 square foot office warehouse located on Investor Avenue just off of Cloverland in South Baton Rouge. Total land area is ±6,800 square feet.

Property is fully climate controlled with two (2) drive in roll-up doors and has access to Airline Highway and Siegen Lane. ±1,500 square feet is warehouse and ±900 square feet is office.