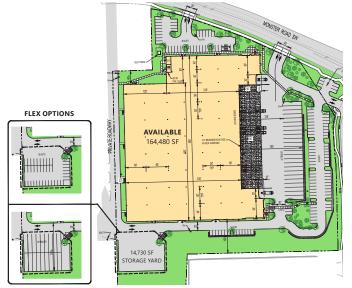

### FACILITY

- 164,480 sf total available:
  Divisible to 89,685 sf and 74,795 sf
- BTS office
- 32' clear height & 7" slab
- 21 dock high doors and 4 grade level doors
- 24 trailer stalls
- 14,730 sf additional yard area
- 2,000 amps (277/480 volt) 3-phase power
- ESFR sprinkler system
- Under construction
- Available Q2 2020