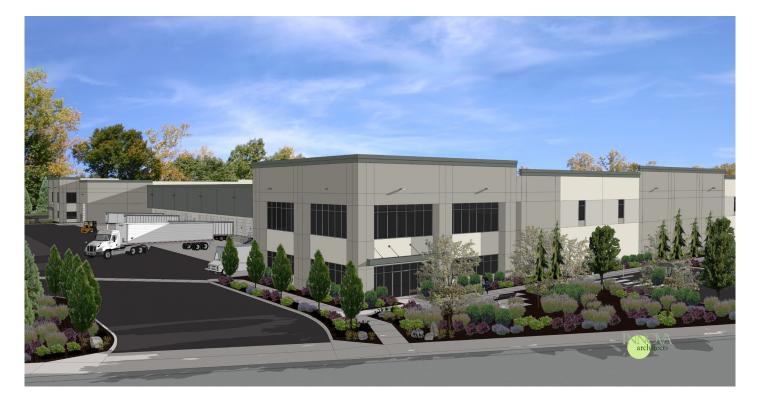

### FACILITY

- 164,480 sf total available:
  Divisible to 89,685 sf and 74,795 sf
- BTS office
- 32' clear height & 7" slab
- 21 dock high doors and 4 grade level doors
- 24 trailer stalls
- 14,730 sf additional yard area
- 2,000 amps (277/480 volt) 3-phase power
- ESFR sprinkler system
- Under construction
- Available Q2 2020