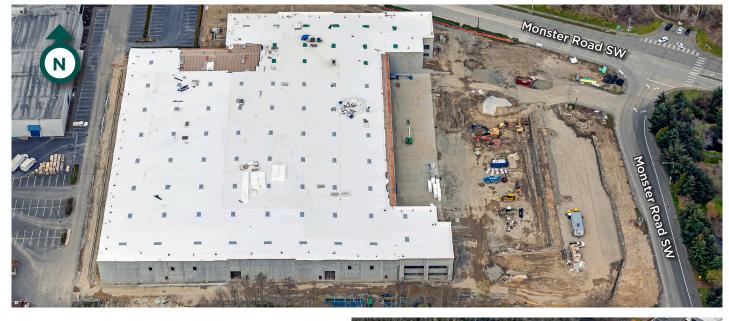

### FACILITY

- 164,480 sf total available:
  Divisible to 89,685 sf and 74,795 sf
- BTS office
- 32' clear height & 7" slab
- 21 dock high doors and 4 grade level doors
- 24 trailer stalls
- 14,730 sf additional yard area
- 2,000 amps (277/480 volt) 3-phase power
- ESFR sprinkler system
- Under construction
- Available Q2 2020