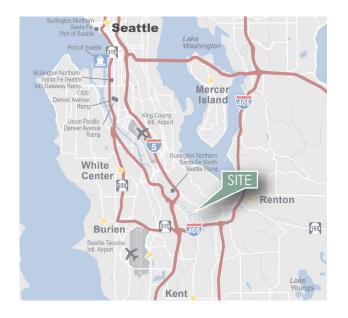

# 164,480 SF







### Prologis Park Renton

601 Monster Road Southwest Renton, WA 98057 USA



### LOCATION

• Excellent location - great access to I-5, I-405 and SR-167

### FACILITY

- 164,480 sf total available:
  Divisible to 89,685 sf and 74,795 sf
- BTS office
- 32' clear height & 7" slab
- 21 dock high doors and 4 grade level doors
- 24 trailer stalls
- 14,730 sf additional yard area
- 2,000 amps (277/480 volt) 3-phase power
- ESFR sprinkler system
- Under construction
- Available Q2 2020

### prologisparkrenton.com

## 164,480 SF



### Industrial Space For Lease









### Cushman & Wakefield

Tony Kusak tony.kusak@cushwake.com ph +1 206 521 0263 cell +1 206 295 4753 1420 Fifth Avenue Suite 2600 Seattle, WA 98101 USA

#### **Cushman & Wakefield**

Connor Cree connor.cree@cushwake.com ph +1 206 521 0289 cell +1 425 765 9193 1420 Fifth Avenue Suite 2600 Seattle, WA 98101