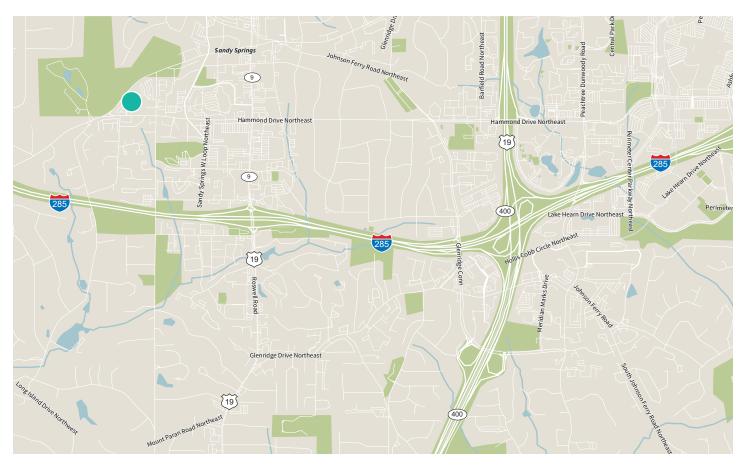

## LOCATION

Locations Highlights:

- A location just beyond Central Perimeter's congested core offers superior access and a rich amenity base
- Direct access to I-285, GA 400, Roswell
  Road and surface streets to easily navigate
  to different submarkets while avoiding the
  highway during peak hours
- Located beside the popular City Walk
  Sandy Springs development including
  several fast casual and fine dining options,
  shopping, Kroger and Whole Foods
- Walking distance from several recent multifamily and retail developments