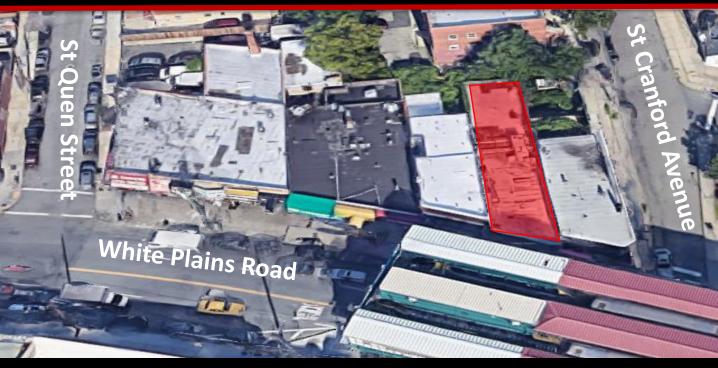

## Arial and Map

Neighborhood: Wakefield

Block & Lot: **05112-0023** 

Lot Dim.: 28' x 114'

Lot SF: **3,192 SF** 

Building Dim: 25' x 110'

Building SF: 2,830 SF

Taxes (19/20) \$25,965