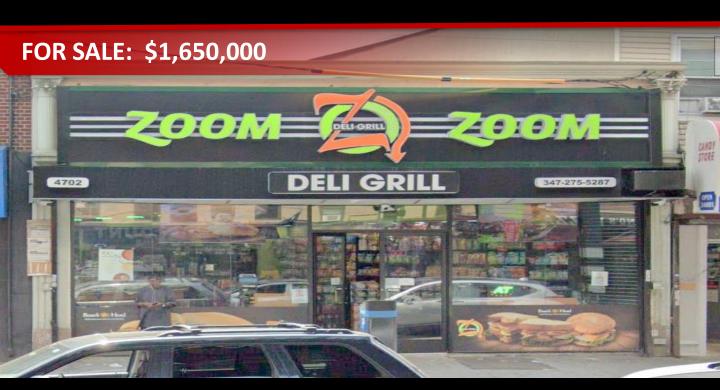

## **Retail Building For Sale**

4702 White Plains Road Bronx, NY 10470

## **Property Overview**

| <ul> <li>Tripl</li> </ul> | le Net | Lease |
|---------------------------|--------|-------|
|---------------------------|--------|-------|

\$7,000 a Month

10 Year Lease

Directly in front of entrance to the 2 Train

Basement Storage

Additional 6,735 of Buildable SF

Prime Retail Location

Matthew Murphy Senior Advisor 646.253.0962 mmurphy@ergcre.com

Jared Friedman Associate Advisor 646.253.0966 jfriedman@ergcre.com Location: 4702 White Plains Road