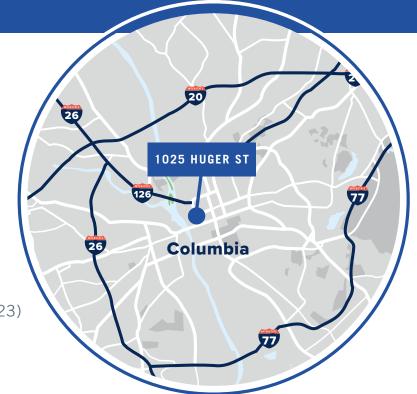

# 1025 Huger Street COLUMBIA, SC 29201

SUBMARKET: DOWNTOWN COLUMBIA

# ± 0.77 Acres for Sale in the Vista

±150 feet of frontage along Huger St.

Easily accessible and in the direct path of growth

Suitable for a variety of uses

TRAFFIC COUNT: 24,700 VPD (Station 123)

**ZONING:** MX-2 (City of Columbia)