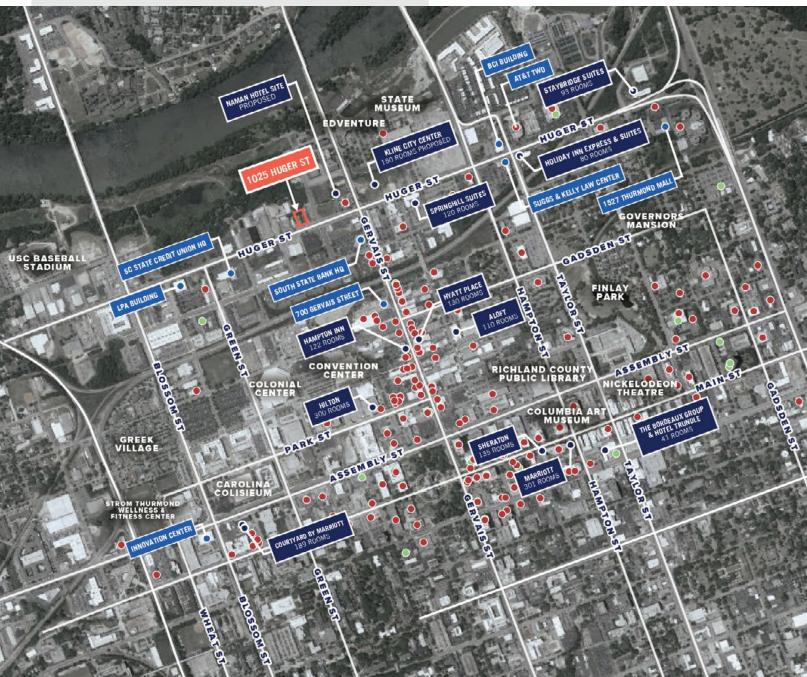

# 1025 Huger Street COLUMBIA, SC 29201

SUBMARKET: DOWNTOWN COLUMBIA

# ± 0.77 Acres for Sale in the Vista

±150 feet of frontage along Huger St.

Easily accessible and in the direct path of growth

Suitable for a variety of uses

TRAFFIC COUNT: 24,700 VPD (Station 123)

**ZONING:** MX-2 (City of Columbia)

# 1025 Huger Street

COLUMBIA, SC 29201

SUBMARKET: DOWNTOWN COLUMBIA

• OFFICE • RESTAURANT • HOTEL • BANK