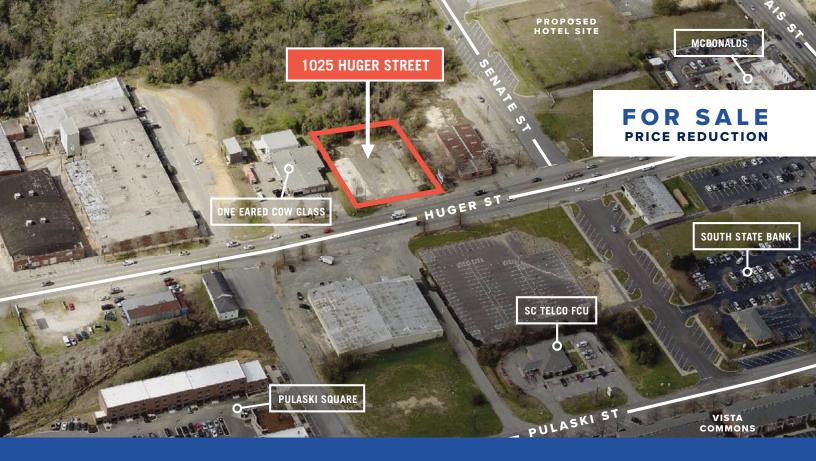

# 1025 Huger Street COLUMBIA, SC 29201

SUBMARKET: DOWNTOWN COLUMBIA

# ± 0.77 Acres for Sale in the Vista

±150 feet of frontage along Huger St.

Easily accessible and in the direct path of growth

Suitable for a variety of uses

TRAFFIC COUNT: 24,700 VPD (Station 123)

**ZONING:** MX-2 (City of Columbia)

**SALE PRICE:** \$750,000

# 1025 Huger Street

COLUMBIA, SC 29201

SUBMARKET: DOWNTOWN COLUMBIA

• OFFICE • RESTAURANT • HOTEL • BANK