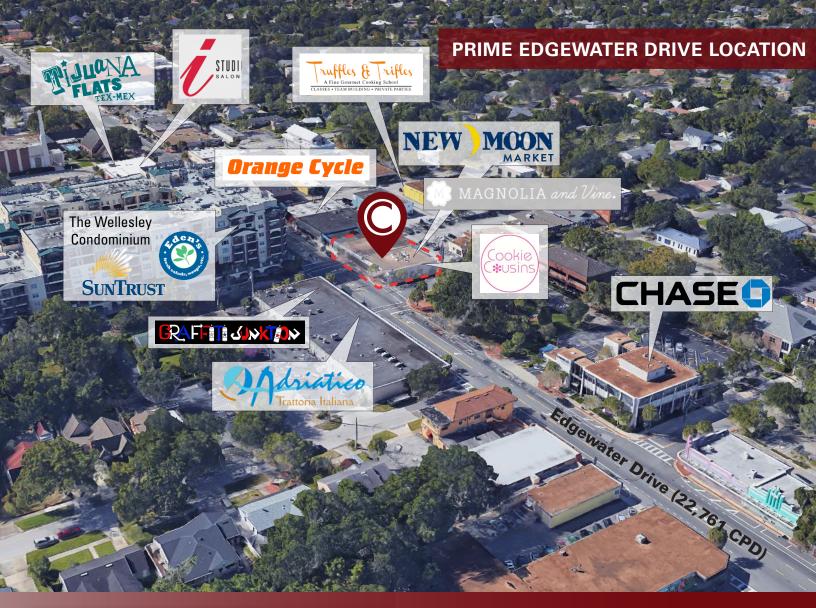

### PROPERTY HIGHLIGHTS

- Located in the heart of College Park
- Highly visible storefront directly on Edgewater Drive
- Located directly across from the Wellesley
- Available Space: 1,335 SF
- Traffic Count: 22,761 CPD

# 2318 Edgewater Drive

2318 Edgewater Drive Orlando, FL 32804 Lat 28.572, Long -81.389