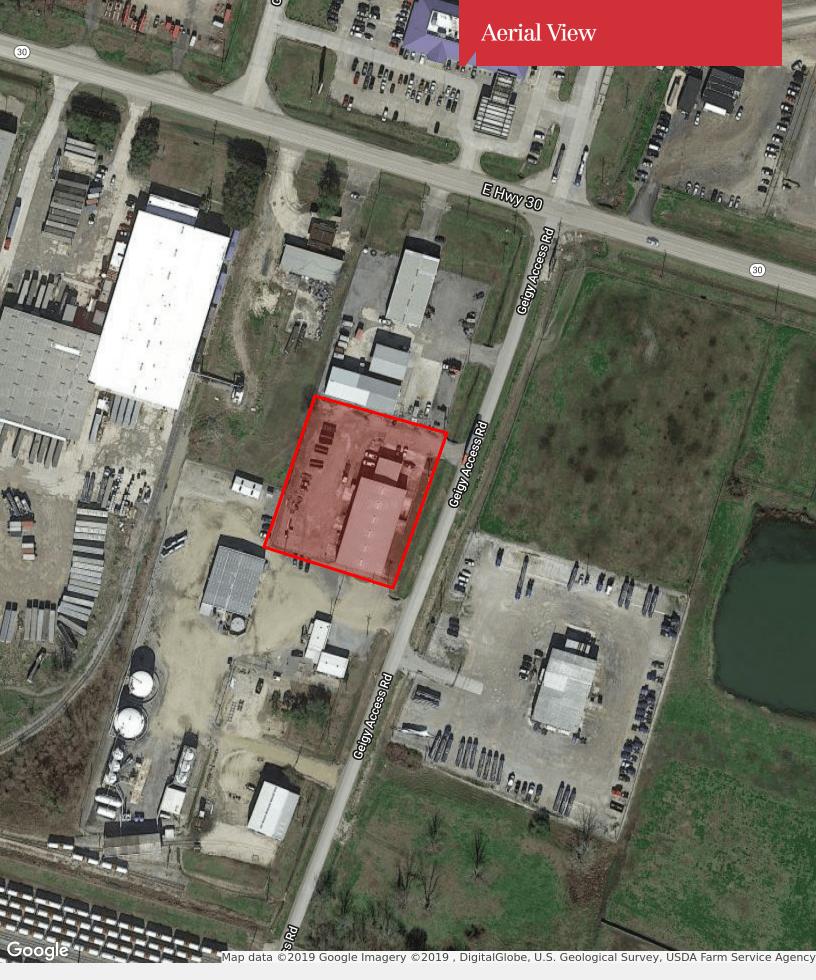

# 4060 Geigy Access Rd.

Saint Gabriel, Louisiana 70776

### **Property Highlights**

- 13,600 SF industrial building for lease
- Building features 1,600 SF of office space, dock high and ground levels, a 20' eave and 3 phase electricity
- Located across the street from Berthelot's Truck Stop on the access road to the Ciba Geigy Plant
- Just off of Highway 30 between Highway 73 & 74
- Commercial/Industrial zoning
- Ideal location for companies servicing surrounding plants