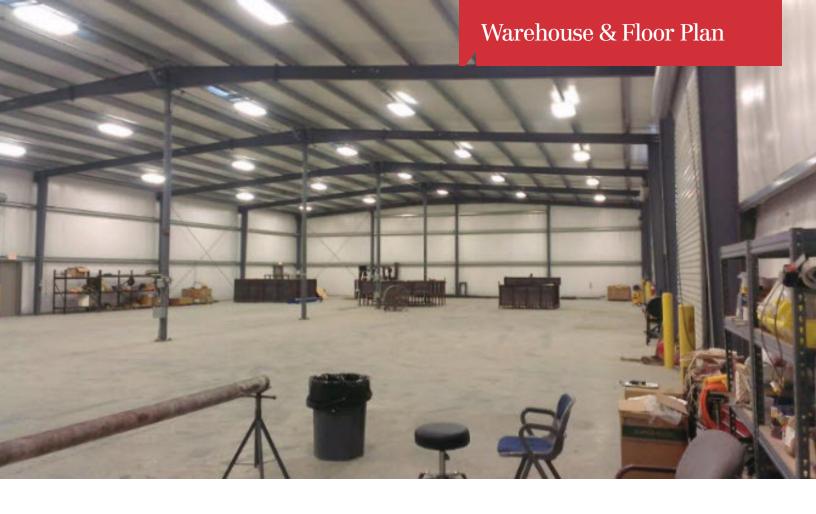

### **Property Highlights**

- 13,600 SF industrial building for lease
- Building features 1,600 SF of office space, dock high and ground levels, a 20' eave and 3 phase electricity
- Located across the street from Berthelot's Truck Stop on the access road to the Ciba Geigy Plant
- Just off of Highway 30 between Highway 73 & 74
- Commercial/Industrial zoning
- Ideal location for companies servicing surrounding plants