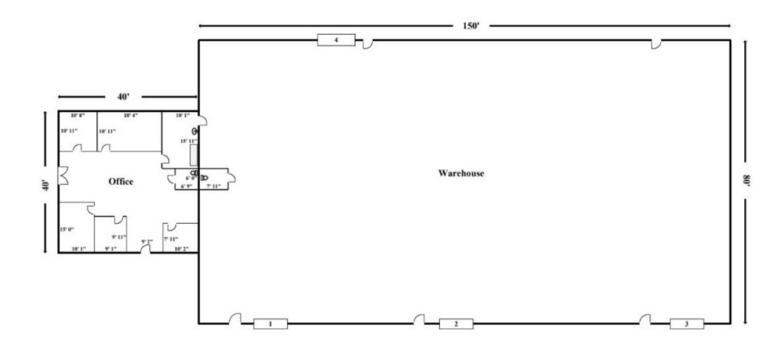

### **Property Highlights**

- 13,600 SF industrial building for lease
- Building features 1,600 SF of office space, dock high and ground levels, a 20' eave and 3 phase electricity
- Located across the street from Berthelot's Truck Stop on the access road to the Ciba Geigy Plant
- Just off of Highway 30 between Highway 73 & 74
- Commercial/Industrial zoning
- Ideal location for companies servicing surrounding plants