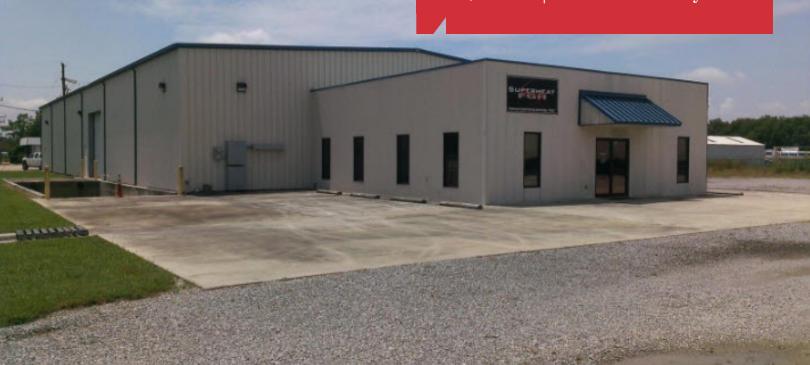

# 4060 Geigy Access Rd.

Saint Gabriel, Louisiana 70776

### **Property Highlights**

- 13,600 SF industrial building for lease
- Building features 1,600 SF of office space, dock high and ground levels, a 20' eave and 3 phase electricity
- Located across the street from Berthelot's Truck Stop on the access road to the Ciba Geigy Plant
- Just off of Highway 30 between Highway 73 & 74
- Commercial/Industrial zoning
- Ideal location for companies servicing surrounding plants