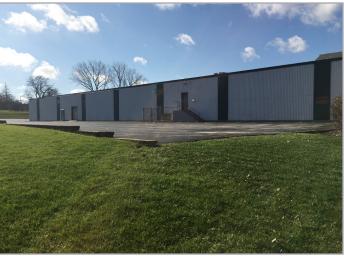

# AVAILABLE 5300 BELMONT

| Ceiling Height:    | 13' & 17'                       |  |
|--------------------|---------------------------------|--|
| Year Built:        | 1960                            |  |
| Sprinkler System:  | Wet                             |  |
| Construction Type: | Masonry & Metal Panel           |  |
| Drive-in Door:     | 1                               |  |
| Docks:             | 4 Interior                      |  |
| Cranes:            | 15-Ton Bridge Crane             |  |
| Power:             | 3,000 amps/240 volts<br>3 Phase |  |
| Employee Parking:  | 241 Parking Spaces              |  |
| Zoning:            | M-I                             |  |

#### **BUILDING AMENITIES**

- + Ideal Manufacturing/ Distribution Building
- + Heavy Parking
- + Fully Air Conditioned
- + Three-Story Office
- + Heavy Power
- + Frontage on Belmont Avenue
- + Large Land Site
- + Recreational Amenities On Site