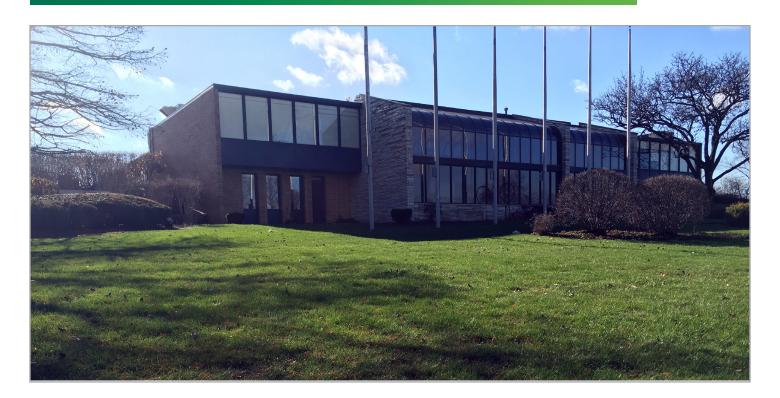

# **5300 BELMONT ROAD** DOWNERS GROVE, ILLINOIS

### **BUILDING FEATURES**

| <b>Building Size:</b> | 73,261 SF                |
|-----------------------|--------------------------|
| Office:               | 28,294 SF (3 Stories)    |
| <b>Parking:</b>       | 241                      |
| Site Size:            | 9.23 Acres               |
| Asking Price:         | \$4,900,000              |
| Lease Rate:           | Subject to Offer         |
| Taxes:                | \$74,953.80 (\$1.02 PSF) |

#### **BUILDING AMENITIES**

- + Ideal Manufacturing/ Distribution Building
- + Heavy Parking
- + Fully Air Conditioned
- + Three-Story Office
- + Heavy Power
- + Frontage on Belmont Avenue
- + Large Land Site
- + Recreational Amenities On Site