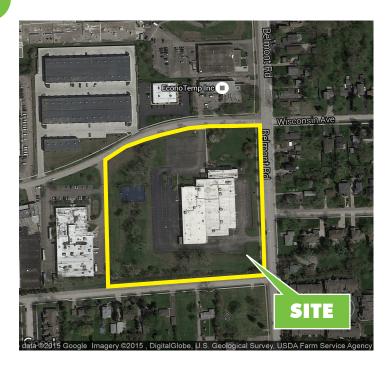

### **BUILDING FEATURES**

| <b>Building Size:</b> | 73,261 SF                |
|-----------------------|--------------------------|
| Office:               | 28,294 SF (3 Stories)    |
| <b>Parking:</b>       | 241                      |
| Site Size:            | 9.23 Acres               |
| Asking Price:         | \$4,900,000              |
| Lease Rate:           | Subject to Offer         |
| Taxes:                | \$74,953.80 (\$1.02 PSF) |

## DOWNERS GROVE, ILLINOIS

 $\bigcirc$ 