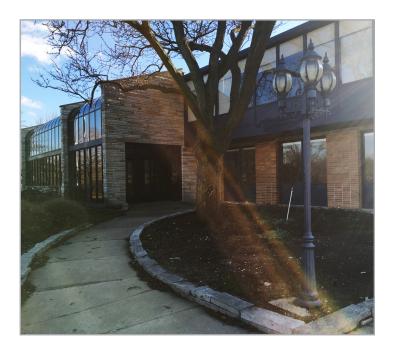

# AVAILABLE 5300 BELMONT

| Ceiling Height:    | 13' & 17'                       |  |
|--------------------|---------------------------------|--|
| Year Built:        | 1960                            |  |
| Sprinkler System:  | Wet                             |  |
| Construction Type: | Masonry & Metal Panel           |  |
| Drive-in Door:     | 1                               |  |
| Docks:             | 4 Interior                      |  |
| Cranes:            | 15-Ton Bridge Crane             |  |
| Power:             | 3,000 amps/240 volts<br>3 Phase |  |
| Employee Parking:  | 241 Parking Spaces              |  |
| Zoning:            | M-I                             |  |