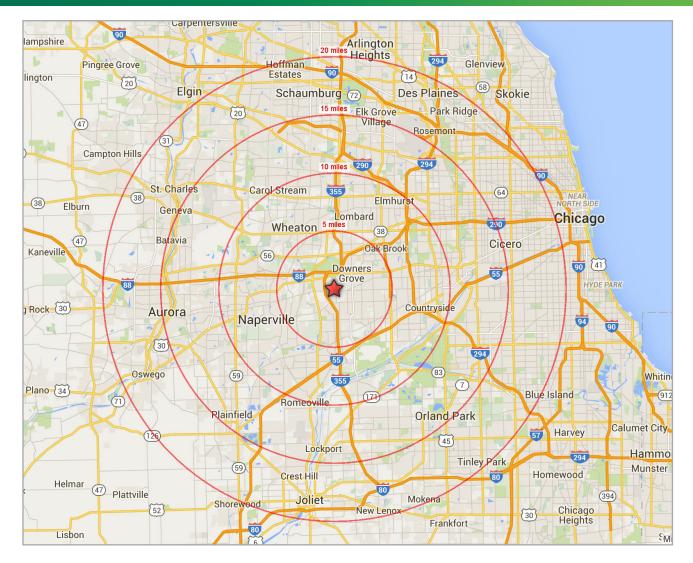

### **LOCATION HIGHLIGHTS:**

- + 0.5 Miles from BNSF Metra Station
- + 2.5 Miles from I-88/I-355

Interchange

- + Strong Labor Pool
- + Excellent Area Amenities