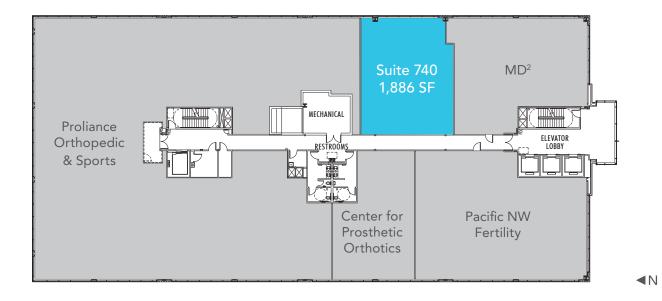

## Floor 7

Suite 740: 1,886 SF

For more information please contact:

TIM OWENS +1 425 462 6913 tim.owens@cbre.com

PAUL CARR +1 206 292 6005 n paul.carr@cbre.com STEVEN PEROVICH +1 206 292 6059 steven.perovich@cbre.com MARCUS YAMAMOTO +1 206 292 6062 marcus.yamamoto@cbre.com

Floor 7 (Conceptual Plan)

Suite 740: 1,886 SF

1231 116th Avenue NE, Bellevue, Washington 98004

**∢**N

For more information please contact:

TIM OWENS +1 425 462 6913 tim.owens@cbre.com

PAUL CARR +1 206 292 6005 paul.carr@cbre.com