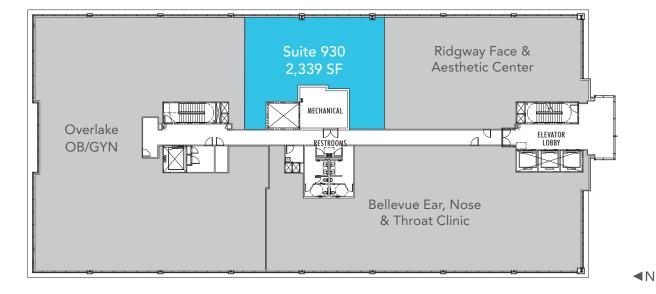

STEVEN PEROVICH +1 206 292 6059 m steven.perovich@cbre.com MARCUS YAMAMOTO +1 206 292 6062 marcus.yamamoto@cbre.com

Floor 9

Suite 930: 2,339 SF

View the Virtual Tour for Suite 930

For more information please contact:

Floor 9 (Conceptual Plan)

Suite 930: 2,339 SF

For more information please contact:

TIM OWENS +1 425 462 6913 tim.owens@cbre.com

PAUL CARR +1 206 292 6005 paul.carr@cbre.com STEVEN PEROVICH +1 206 292 6059 steven.perovich@cbre.com MARCUS YAMAMOTO +1 206 292 6062 marcus.yamamoto@cbre.com