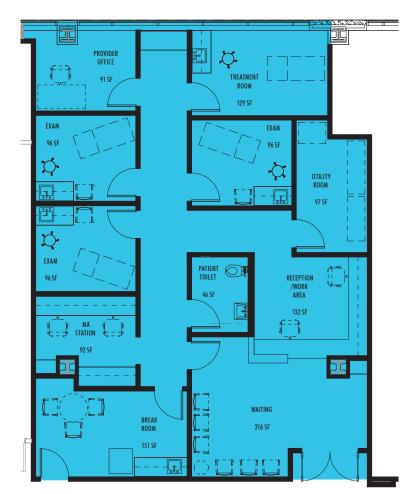

Floor 7 (Conceptual Plan)

Suite 740: 1,886 SF

1231 116th Avenue NE, Bellevue, Washington 98004

**∢**N

For more information please contact:

TIM OWENS +1 425 462 6913 tim.owens@cbre.com

PAUL CARR +1 206 292 6005 paul.carr@cbre.com