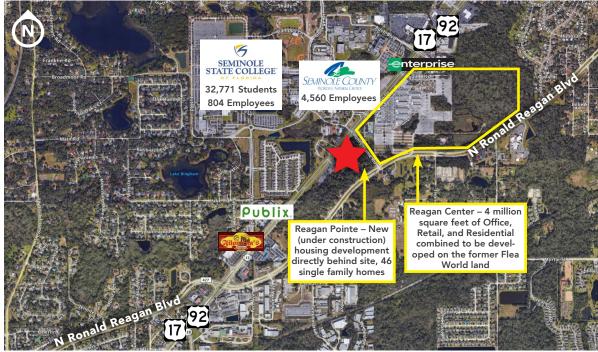

• Signage: storefront and shared road front monument signage

• Parking: 83 Shared Spaces

Close in proximity to the future home of the Reagan
 Center – 4 million square feet of Office, Retail, and
 Residential combined to be developed on the former Flea
 World land (only 900 ft N of the property)

 Close proximity to Reagan Pointe – New (under construction) housing development directly behind site, 46 single family homes

Excellent visibility

SALE PRICE: \$1.9 MillionLEASE RATE: Call For Pricing

| DEMOGRAPHICS: POPULATION  1 mile 5,007 |                           | TRAFFIC COUNTS +/- 35,500 vehicles/day |                                  |
|----------------------------------------|---------------------------|----------------------------------------|----------------------------------|
| 3 miles<br>5 miles                     | 52,554<br>157,249         | on US 17-                              |                                  |
| POPULATION                             |                           | AVERAGE HH<br>INCOME                   |                                  |
| 1 mile<br>3 miles<br>5 miles           | 4,767<br>19,519<br>79,171 | 1 mile<br>3 miles<br>5 miles           | \$87,318<br>\$72,363<br>\$72,012 |