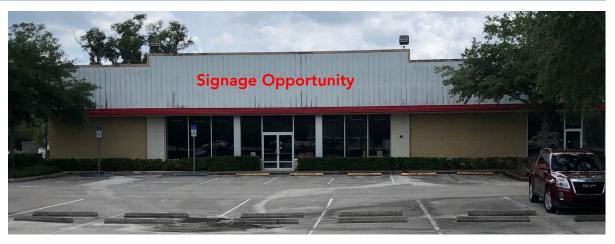

## RETAIL SPACE FOR SALE OR LEASE

Size: 12,380 SFYear Built: 2008

• Land Area: 85,378 SF or 1.96 AC

• Zoning: GC

 Access: Direct Access to 17-92; rear access to new town-homes that abut the Shopping Center; rear access has signalized intersection at County Home Rd

• Signage: storefront and shared road front monument signage

• Parking: 83 Shared Spaces

Close in proximity to the future home of the Reagan
 Center – 4 million square feet of Office, Retail, and
 Residential combined to be developed on the former Flea
 World land (only 900 ft N of the property)