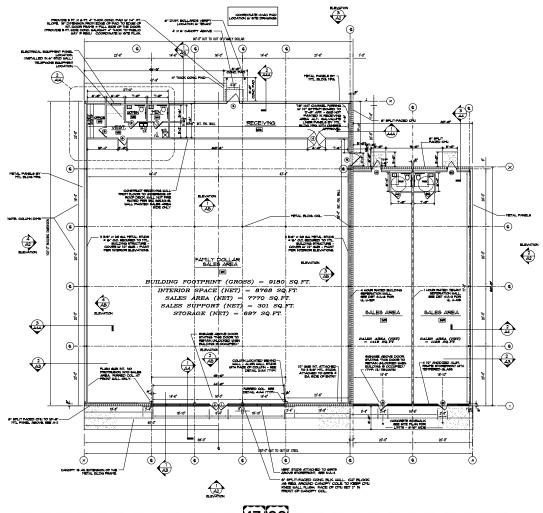

## RETAIL SPACE FOR SALE OR LEASE

Size: 12,380 SFYear Built: 2008

• Land Area: 85,378 SF or 1.96 AC

• Zoning: GC

 Access: Direct Access to 17-92; rear access to new town-homes that abut the Shopping Center; rear access has signalized intersection at County Home Rd