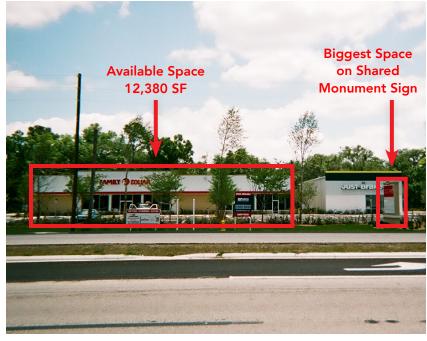

## RETAIL SPACE FOR SALE OR LEASE

Size: 12,380 SFYear Built: 2008

• Land Area: 85,378 SF or 1.96 AC

• Zoning: GC

 Access: Direct Access to 17-92; rear access to new town-homes that abut the Shopping Center; rear access has signalized intersection at County Home Rd

• Signage: storefront and shared road front monument signage

• Parking: 83 Shared Spaces

Close in proximity to the future home of the Reagan
 Center – 4 million square feet of Office, Retail, and
 Residential combined to be developed on the former Flea
 World land (only 900 ft N of the property)