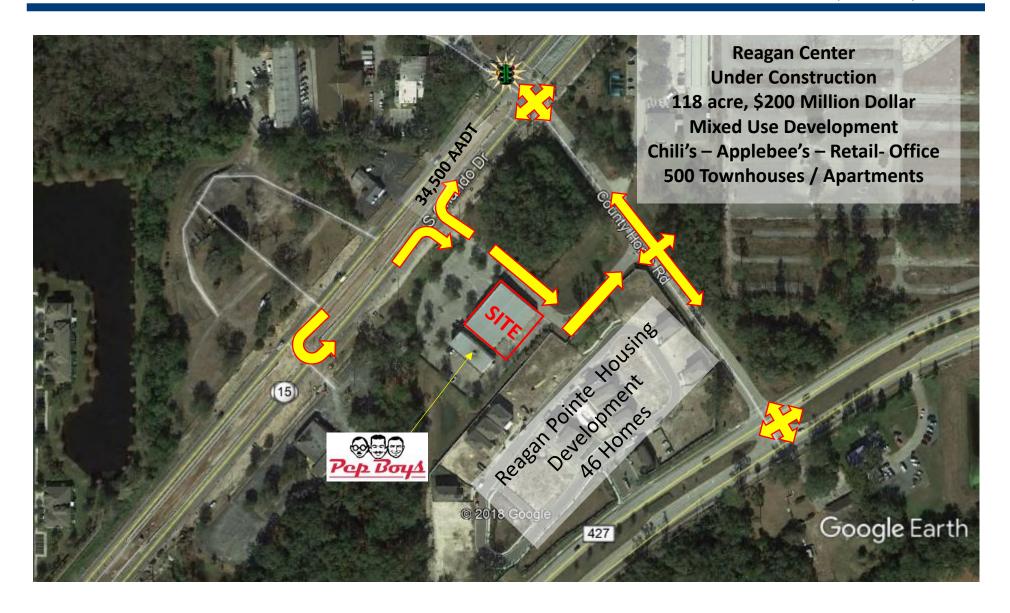

## RETAIL SPACE FOR SALE OR LEASE

Size: 12,380 SFYear Built: 2008

• Land Area: 85,378 SF or 1.96 AC

• Zoning: GC

 Access: Direct Access to 17-92; rear access to new town-homes that abut the Shopping Center; rear access has signalized intersection at County Home Rd

• Signage: storefront and shared road front monument signage

• Parking: 83 Shared Spaces

Close in proximity to the future home of the Reagan
 Center – 4 million square feet of Office, Retail, and
 Residential combined to be developed on the former Flea
 World land (only 900 ft N of the property)

 Close proximity to Reagan Pointe – New (under construction) housing development directly behind site, 46 single family homes

Excellent visibility

SALE PRICE: \$1.9 MillionLEASE RATE: Call For Pricing

| DEMOGRAPHICS: POPULATION  1 mile 5,007 |                           | TRAFFIC COUNTS +/- 35,500 vehicles/day |                                  |
|----------------------------------------|---------------------------|----------------------------------------|----------------------------------|
| 3 miles<br>5 miles                     | 52,554<br>157,249         | on US 17-                              |                                  |
| POPULATION                             |                           | AVERAGE HH<br>INCOME                   |                                  |
| 1 mile<br>3 miles<br>5 miles           | 4,767<br>19,519<br>79,171 | 1 mile<br>3 miles<br>5 miles           | \$87,318<br>\$72,363<br>\$72,012 |