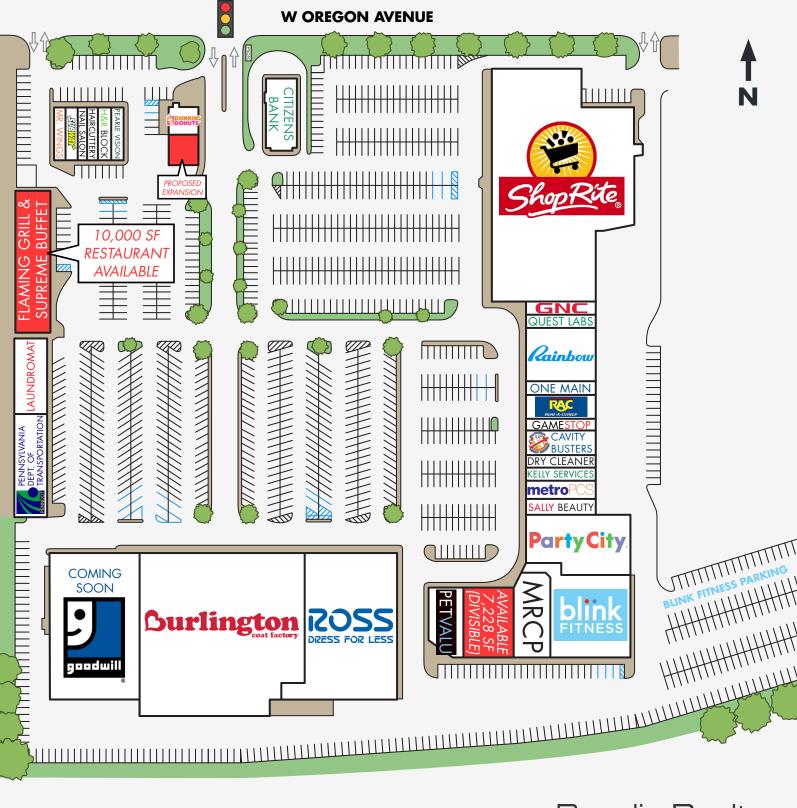

### AVAILABLE

- 7,228 Square Feet (Divisible)
- 10,000 Square Foot Restaurant

GLA (+/-) 259,000 Square Feet

#### ANCHOR TENANTS

ShopRite, Ross Dress For Less, Burlington Coat Factory

#### TENANTS

Blink Fitness, PennDOT, Party City, PetValu, Rainbow Shoppes, Citizens Bank, GNC, H&R Block, Dunkin Donuts, Gamestop, Pearl Vision, One Main Financial, Flaming Grill & Supreme Buffet, Cavity Busters, and a proposed Goodwill Store

# WHITMAN PLAZA South Philadelphia, Pennsylvania

Site Plan

FOR MORE INFORMATION

Robert Delavale | VP, Leasing | 516.741.7400 x230 | rdelavale@breslinrealty.com

500 Old Country Rd, Garden City, NY :: www.breslinrealty.com