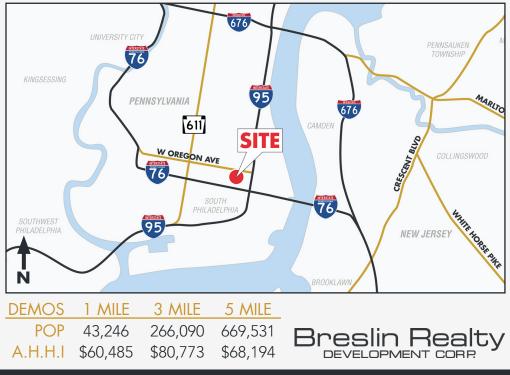

# WHITMAN PLAZA South Philadelphia, Pennsylvania

LOCATION

330 W Oregon Avenue South Philadelphia, PA

### COMMENTS

The recently renovated Whitman Plaza is a standout shopping center in South Philadelphia. This center has visibility and access from I-95 & I-76 (Schuykil Expressway), and is located approximately just 1 mile from major sports stadiums such as Lincoln Financial Field, Citizens Bank Park, and Wells Fargo Center.