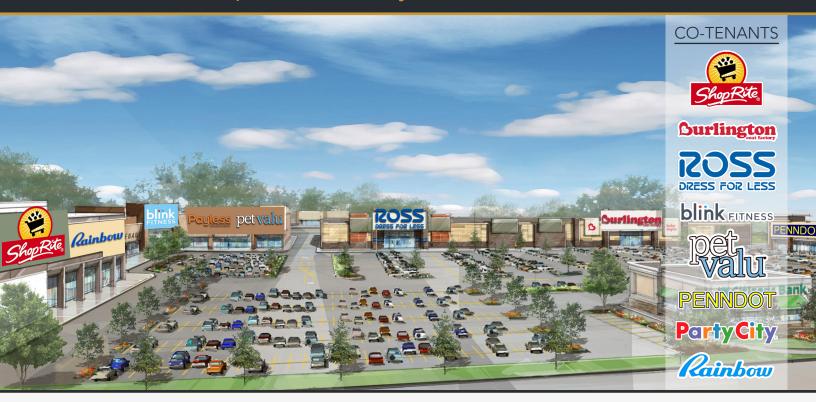

#### ANCHOR TENANTS

ShopRite, Ross Dress For Less, Burlington Coat Factory

#### TENANTS

Blink Fitness, PennDOT, Party City, PetValu, Rainbow Shoppes, Citizens Bank, GNC, H&R Block, Dunkin Donuts, Gamestop, Pearl Vision, One Main Financial, Flaming Grill & Supreme Buffet, Cavity Busters, and a proposed Goodwill Store

### COMMENTS

The recently renovated Whitman Plaza is a standout shopping center in South Philadelphia. This center has visibility and access from I-95 & I-76 (Schuykil Expressway), and is located approximately just 1 mile from major sports stadiums such as Lincoln Financial Field, Citizens Bank Park, and Wells Fargo Center.