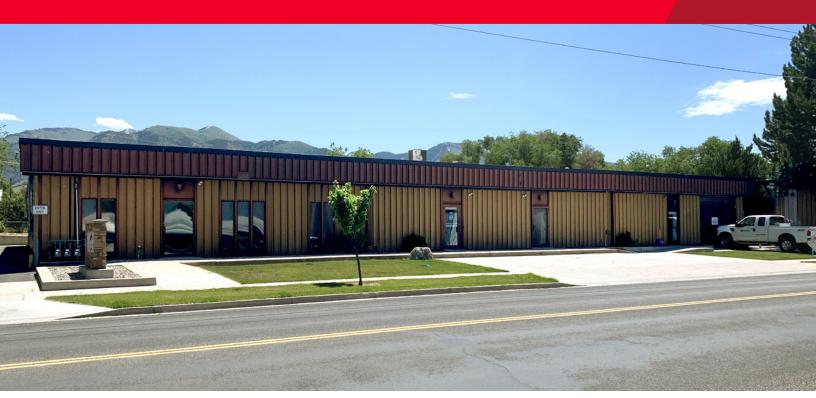

# Tree Line Construction Building 124 South 600 West / Logan, UT 84321

## **Property Highlights**

- Total Building Square Footage 13,900
- Total Available For Lease 4,000 SF
- Max Contiguous SF 4,400 SF
  - -Suite 100 4,000 SF (~500 SF Shop/Storage Space)
  - -Suite 101 Leased
  - -Suite 102 Leased