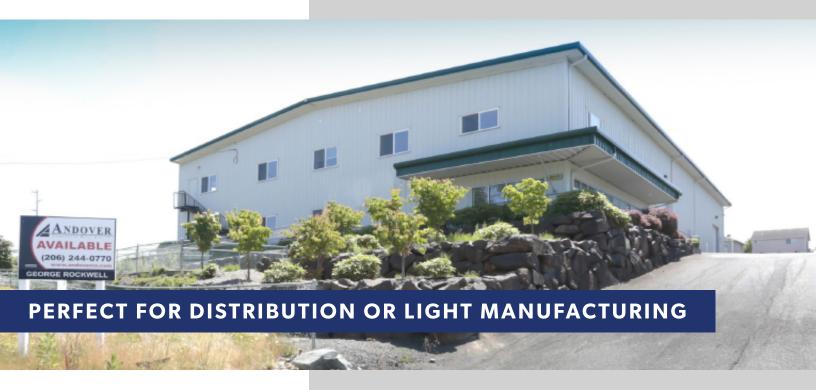

# FOR LEASE 4,900 SF

## **AUTO-CHLOR BUILDING**

2310 112<sup>™</sup> ST SW | EVERETT, WA 98204

#### **FEATURES**

- Clear-span warehouse
- Conveniently located near
  Hwy-99 and Paine Field
- Butler style building construction
- Zoned BP
- Available now
- \$6,615/Mo + NNN

900 SW 16<sup>th</sup> St, Ste 100 Renton, WA 98057 (206) 244-0770 www.andoverco.com