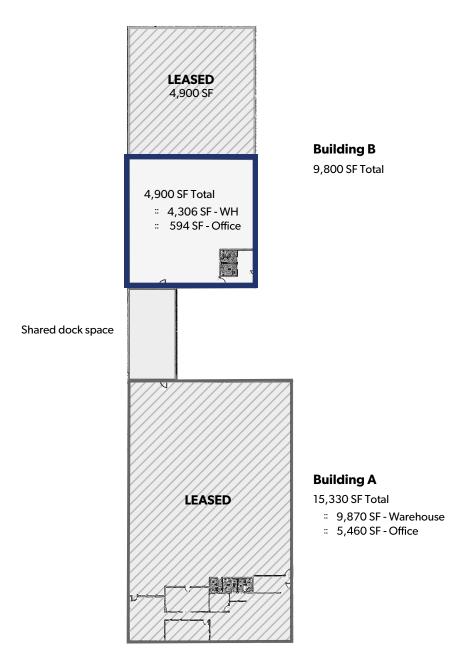

# FOR LEASE 4,900 SF

#### **FEATURES**

- Clear-span warehouse
- Conveniently located near
  Hwy-99 and Paine Field
- Butler style building construction
- Zoned BP
- Available now
- \$6,615/Mo + NNN

900 SW 16<sup>th</sup> St, Ste 100 Renton, WA 98057 (206) 244-0770 www.andoverco.com