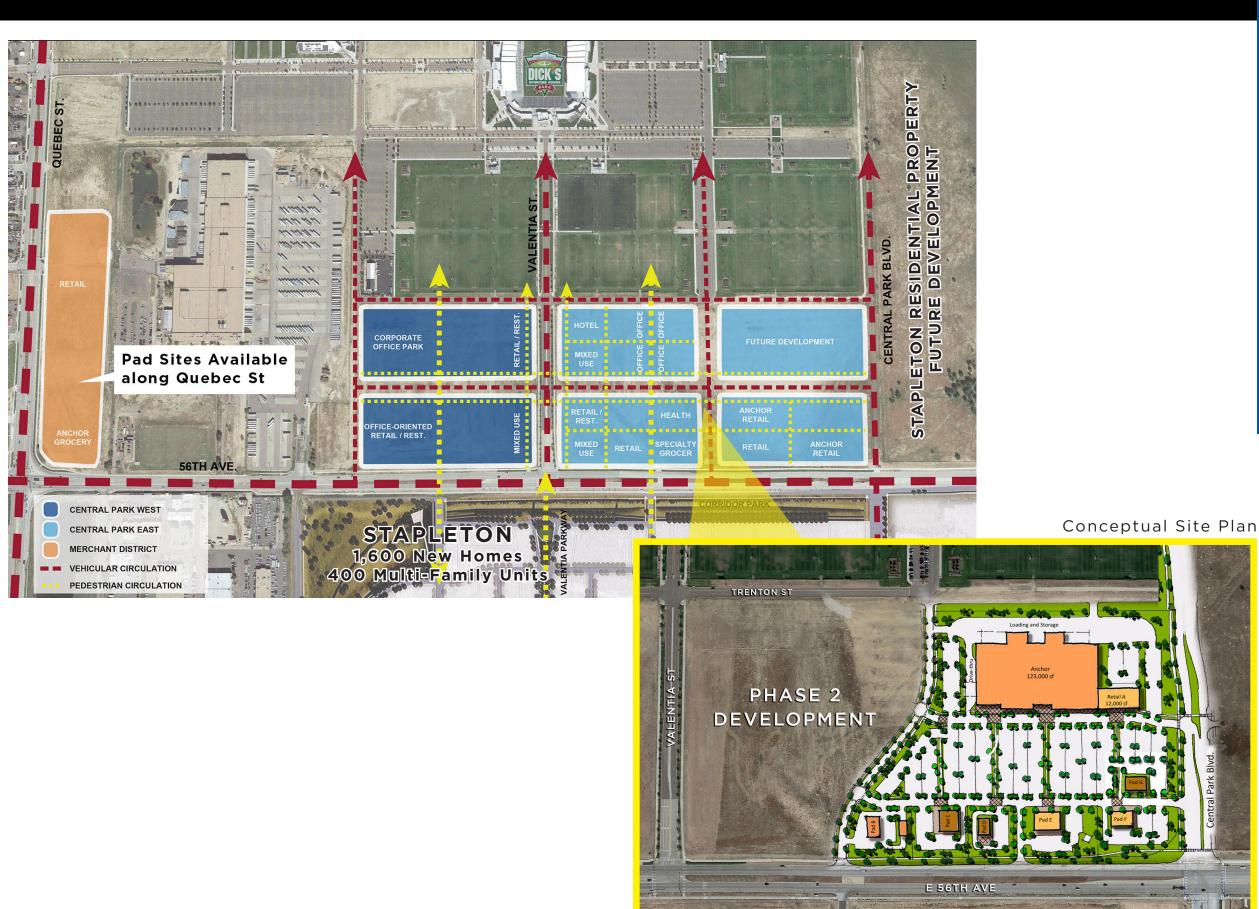

## PROPERTY OVERVIEW:

- 1-20 AC pad sites available
- Inline space from 1,000 SF and up
- Restaurant pad with rooftop patio option

## **FEATURES:**

- Located at Dick's Sporting Goods Park with more than 1.7 million annual visitors
- High visibility
- Under-served trade area

**Scott Crosbie** 303-881-2211 scrosbie@creginc.com

**Rich Hobbs** 303-594-4043 scrosbie@creginc.com