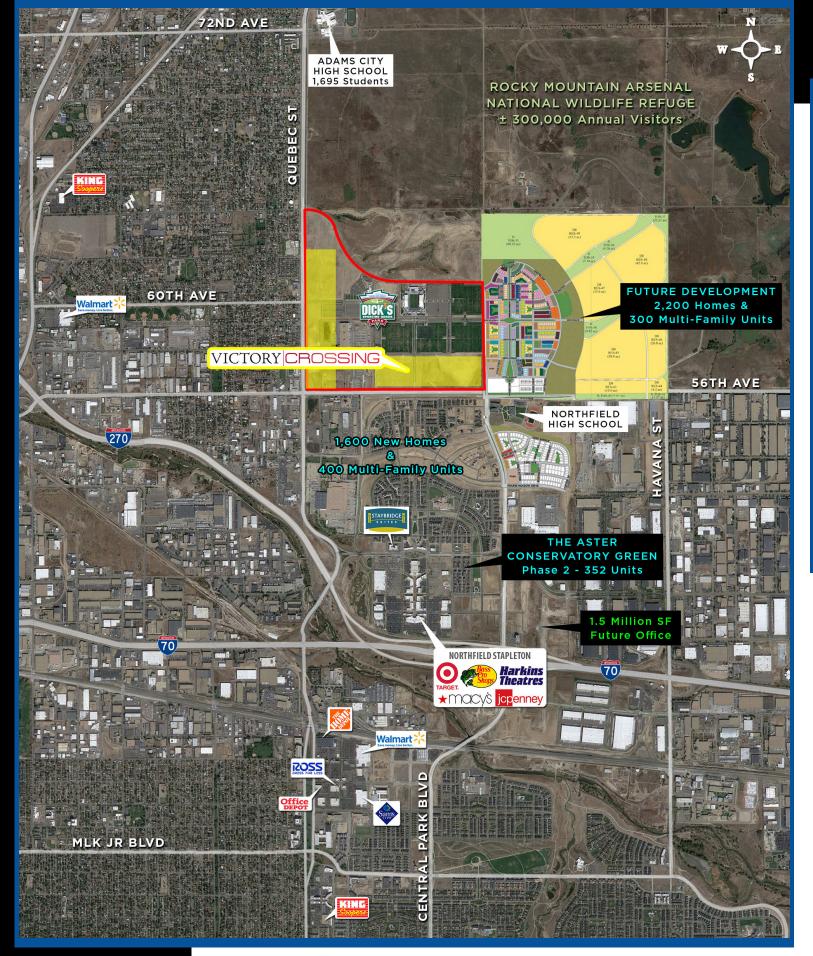

## **FEATURES:**

- Located at Dick's Sporting Goods Park with more than 1.7 million annual visitors
- High visibility
- Under-served trade area

**Scott Crosbie** 303-881-2211 scrosbie@creginc.com

**Rich Hobbs** 303-594-4043 scrosbie@creginc.com

## **VICTORY CROSSING**

6000 Victory Way, Commerce City, CO 80022