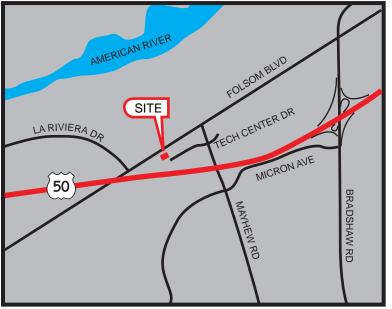

#### **PROPERTY DETAILS:**

Excellent Highway 50 visibility and signage (170,000 cars/day)

Excellent value rent given the attributes of the building.

#### **FEATURES:**

- Easy access to Highway 50
  - 1 mile from Bradshaw exit via Micron Ave (1-2 minutes)
  - 1.5 miles from Watt Ave via Folsom Blvd (3-4 minutes)
- Served by Tiber Light Rail Station
- Institutional grade building
- Ample Parking, 4/1,000 SF
- Fiber Available
- Showers and lockers onsite