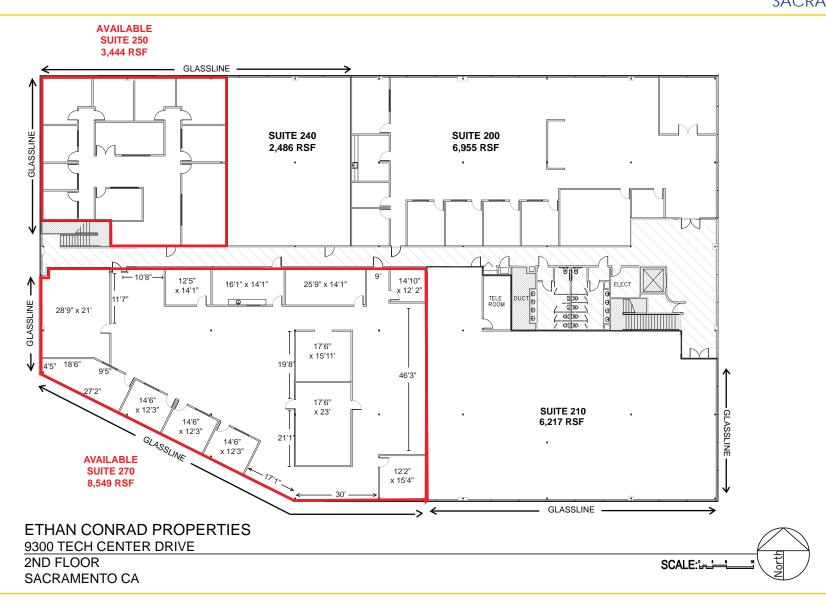

#### **LEASE RATES:**

Suite 110: \$1.59 PSF, Full Service (Available with 30 days notice)

Suite 170: \$1.55 PSF, Full Service Suite 250: \$1.59 PSF, Full Service Suite 270: \$1.55 PSF, Full Service

#### OFFICE BUILDING SUITES AVAILABLE

9300 TECH CENTER DRIVE SACRAMENTO, CA

3,444 SF - 12,859 SF