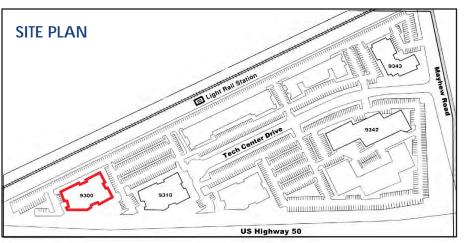

9300 TECH CENTER DRIVE SACRAMENTO, CA

#### **PROPERTY DETAILS:**

Excellent Highway 50 visibility and signage (170,000 cars/day)

Excellent value rent given the attributes of the building.

#### **FEATURES:**

- Easy access to Highway 50
  - 1 mile from Bradshaw exit via Micron Ave (1-2 minutes)
  - 1.5 miles from Watt Ave via Folsom Blvd (3-4 minutes)
- Served by Tiber Light Rail Station
- Institutional grade building
- Ample Parking, 4/1,000 SF
- Fiber Available
- Showers and lockers onsite