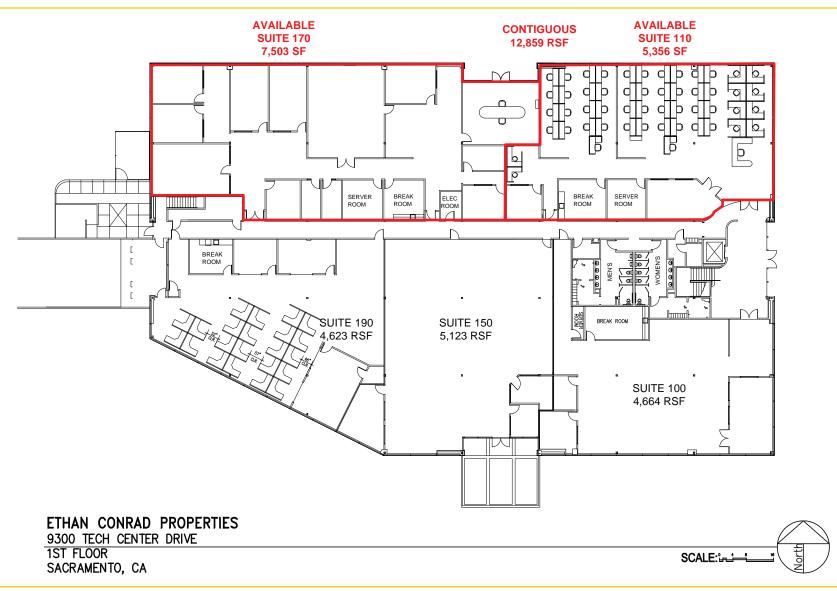

#### **LEASE RATES:**

Suite 110: \$1.59 PSF, Full Service (Available with 30 days notice)

Suite 170: \$1.55 PSF, Full Service Suite 250: \$1.59 PSF, Full Service Suite 270: \$1.55 PSF, Full Service

#### OFFICE BUILDING SUITES AVAILABLE

9300 TECH CENTER DRIVE SACRAMENTO, CA

3,444 SF - 12,859 SF