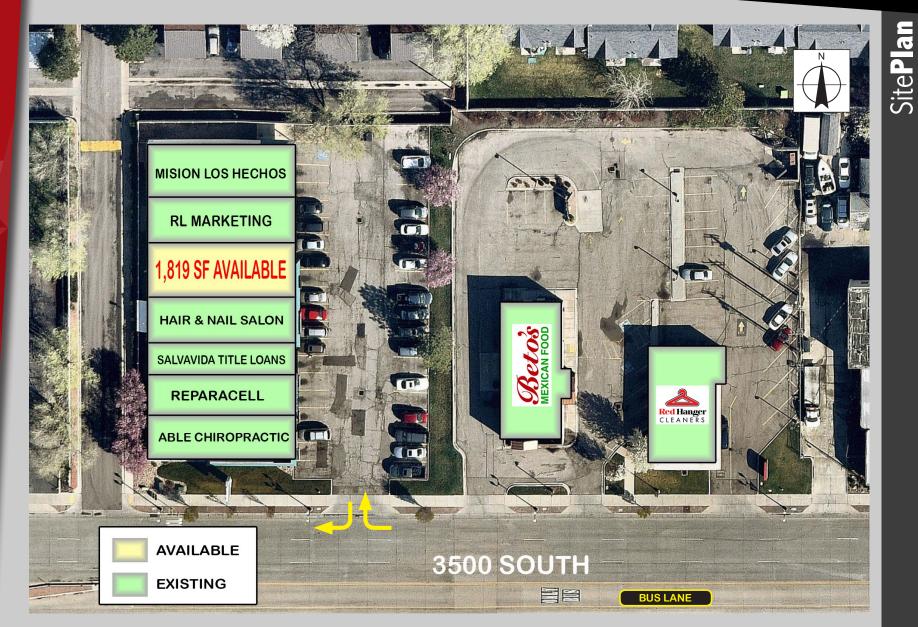

## 3380 West 3500 South 🕁 West Valley City, UT

### PROPERTY INFORMATION

- Available Size: 1,819 SF
- Lease Rate: \$10.00 PSF
- NNNs: \$4.10 PSF (est.)
- Availability: Immediate

\*Subject to tenant improvements, term, credit, etc.

#### **FEATURES**

- Access/Visibility from 3500 South
- Excellent Traffic
- Co-tenants: