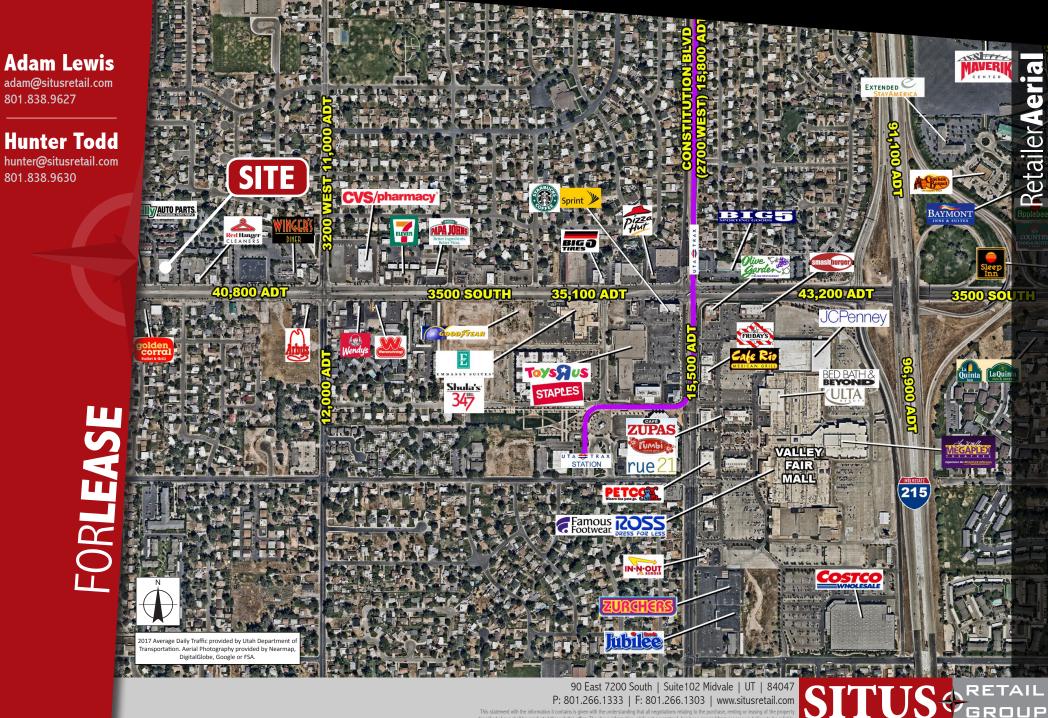

### 3380 West 3500 South 🕀 West Valley City, UT

# FORLEASE

## **Adam Lewis**

3500 SOUTH

adam@situsretail.com 801.838.9627

#### Hunter Todd hunter@situsretail.com 801.838.9630

OUR SIGN HERE

の能

90 East 7200 South | Suite102 Midvale | UT | 84047 P: 801.266.1333 | F: 801.266.1303 | www.situsretail.com

is statement with the information it contains is given with the understanding that all negotiations relating to the purchase, renting or leasing of the prop cribed above shall be conducted through this office. The above information, while not guaranteed, has been secured from sources we believe to be relia

#### **FEATURES**

- Access/Visibility from 3500 South
- Excellent Traffic
- Co-tenants: