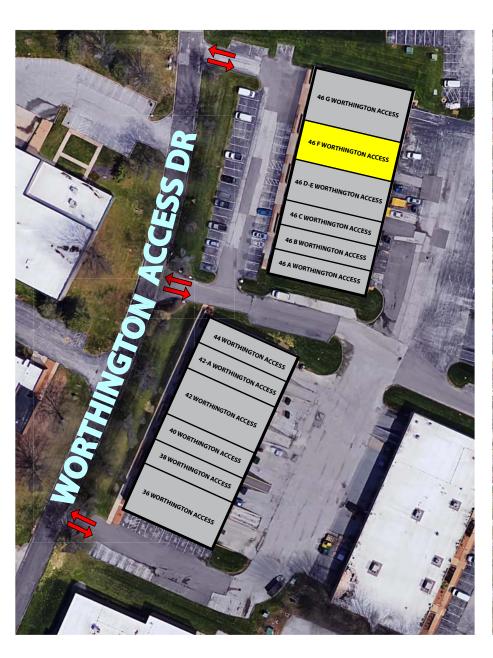

### 4,658 SF OFFICE / WAREHOUSE AVAILABLE FOR LEASE

- 4,658 SF Endcap Available
- 46 F Worthington Access Drive
- 40% office finish
- Ramped drive-in and dock
- 16' ceiling height
- Convenient Westport location within close proximity to a variety of dining, entertainment and lodging venues
- Great visibility with easy access to Page Ave, Dorsett Road and I-270
- LEASE RATE: \$6.00 PSF NNN