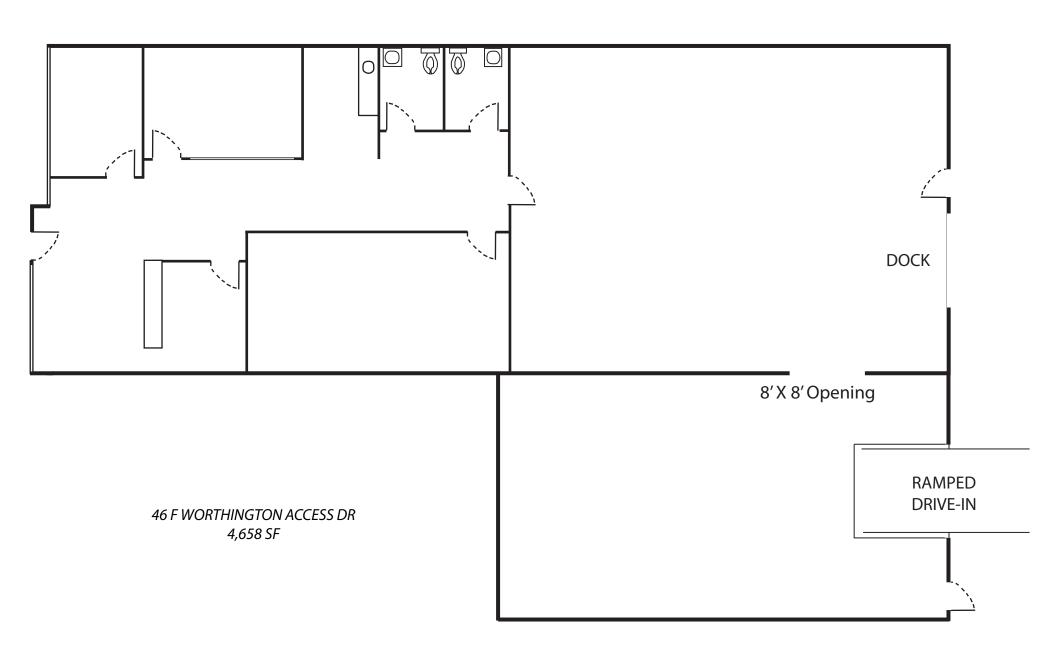

### 4,658 SF OFFICE / WAREHOUSE AVAILABLE FOR LEASE

- 4,658 SF Endcap Available
- 46 F Worthington Access Drive
- 40% office finish
- Ramped drive-in and dock
- 16' ceiling height
- Convenient Westport location within close proximity to a variety of dining, entertainment and lodging venues
- Great visibility with easy access to Page Ave, Dorsett Road and I-270
- LEASE RATE: \$6.00 PSF NNN