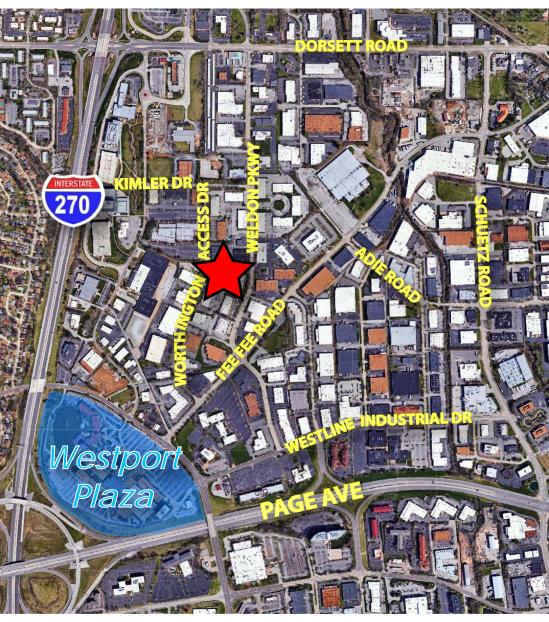

### 4,658 SF OFFICE / WAREHOUSE AVAILABLE FOR LEASE

- 4,658 SF Endcap Available
- 46 F Worthington Access Drive
- 40% office finish
- Ramped drive-in and dock
- 16' ceiling height
- Convenient Westport location within close proximity to a variety of dining, entertainment and lodging venues
- Great visibility with easy access to Page Ave, Dorsett Road and I-270
- LEASE RATE: \$6.00 PSF NNN