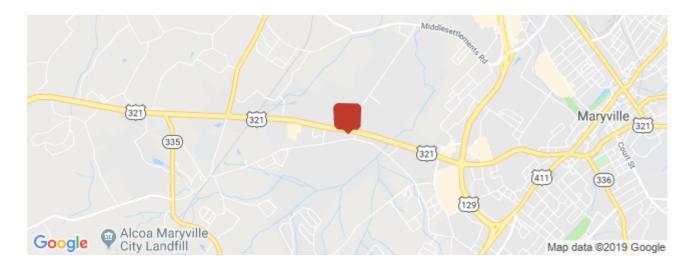

### **Overview/Comments**

Foothills Business Park is directly across from the Blount Industrial Park. Robert C. Jackson is being extended directly in front of this strip center increasing it's visibility 10 fold!

#### Location

Address: 1720 W Lamar Alexander Pkwy, Maryville, TN

37801

County: Blount MSA: Knoxville