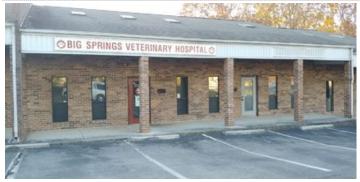

Space was previously occupied by a Veterinarian business. This space has been utilized for animal service for over 30 years. Space could be converted to human doctor space or a standard office. Owner would reconfigure for a longer term lease.

The space was site built for the 1st Vet who occupied the space. There are several operatories, exam rooms, holding areas, bathing area, reception, and offices on the 2nd floor. See floor plan for configuration of 1st floor.