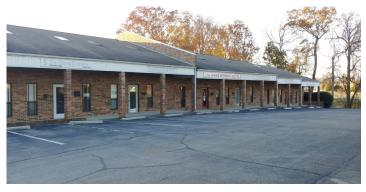

### **Overview/Comments**

Foothills Business Park is directly across from the Blount Industrial Park. Robert C. Jackson is being extended directly in front of this strip center increasing it's visibility 10 fold!

Space was previously occupied by a Veterinarian business. This space has been utilized for animal service for over 30 years. Space could be converted to human doctor space or a standard office. Owner would reconfigure for a longer term lease.

The space was site built for the 1st Vet who occupied the space. There are several operatories, exam rooms, holding areas, bathing area, reception, and offices on the 2nd floor. See floor plan for configuration of 1st floor.