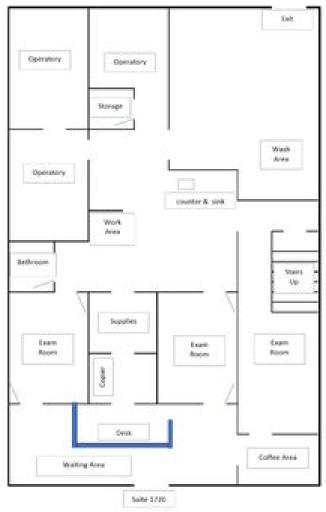

The space was site built for the 1st Vet who occupied the space. There are several operatories, exam rooms, holding areas, bathing area, reception, and offices on the 2nd floor. See floor plan for configuration of 1st floor.

# Foothills Business Park Suite 1720 Floor Plan

1720 Floor Plan