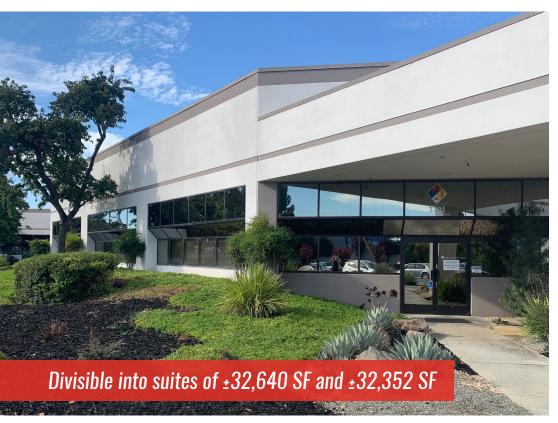

# ±64,992 SF R&D/MANUFACTURING SPACE

S**BUSINESS**PARKS.

3301-3311 LEONARD COURT - SANTA CLARA, CA 95054

#### **OVERVIEW**

This ±64,992 SF R&D/Manufacturing space in Santa Clara offers immediate access to Highway 101, San Tomas and Montague Expressways. This facility provides ±40% of office space, while the balance is R&D and manufacturing space. Call to schedule a tour!

### **FEATURES**

- Ample Power
- Lower Cost Private Utilities (Silicon Valley Power)
- ±19' Clear Height in Warehouse
- 4 Grade Level Loading Doors with a Dock Well
- ±3.75/1,000 Parking
- · Small Fenced Pad Area
- Available January 1, 2020