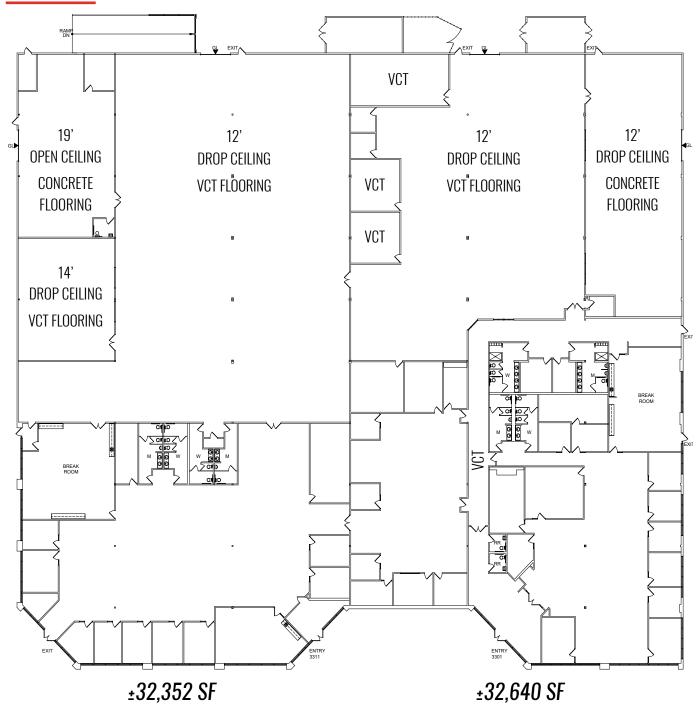

ay 101, San Tomas and Montague Expressways. This facility provides ±40% of office space, while the balance is R&D and manufacturing space. Call to schedule a tour!

### **FEATURES**

- Ample Power
- Lower Cost Private Utilities (Silicon Valley Power)
- ±19' Clear Height in Warehouse
- 4 Grade Level Loading Doors with a Dock Well
- ±3.75/1,000 Parking
- · Small Fenced Pad Area
- Available January 1, 2020

### **GET IN TOUCH**

Kevin Lazzini **Leasing Director** T 408.453.9921 F 408.453.8238

**Associate Leasing Director** T 408.453.9921 F 408.453.8238 klazzini@psbusinessparks.com iyin@psbusinessparks.com

Janet Yin

#### LOCATION



psbusinessparks.com Lindustrial Liflex Loffice L

# ±64,992 SF R&D/MANUFACTURING SPACE



3301-3311 LEONARD COURT - SANTA CLARA, CA 95054

#### **FLOOR PLAN**



### **GET IN TOUCH**

Kevin Lazzini

Leasing Director T 408.453.9921 F 408.453.8238

klazzini@psbusinessparks.com

Janet Yin

Associate Leasing Director T 408.453.9921 F 408.453.8238 jyin@psbusinessparks.com

follow us on social media