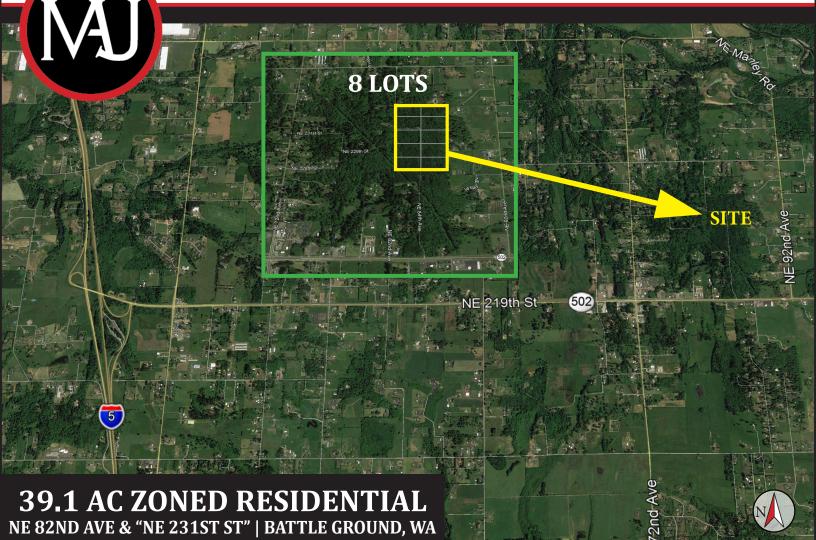

## **PROPERTY INFORMATION**

Location: 39.1 Acres just west of Battle Ground and east of I-5.
Tranquility: Access is from 239th so situated in a quiet but close in location.
Development Value: Already divided into 8 lots. Excellent for a custom Builder.
Privacy: Homes can be surrounded by existing trees. Lots of buffer acreage!
Terms: Asking cash out but consider take-down.