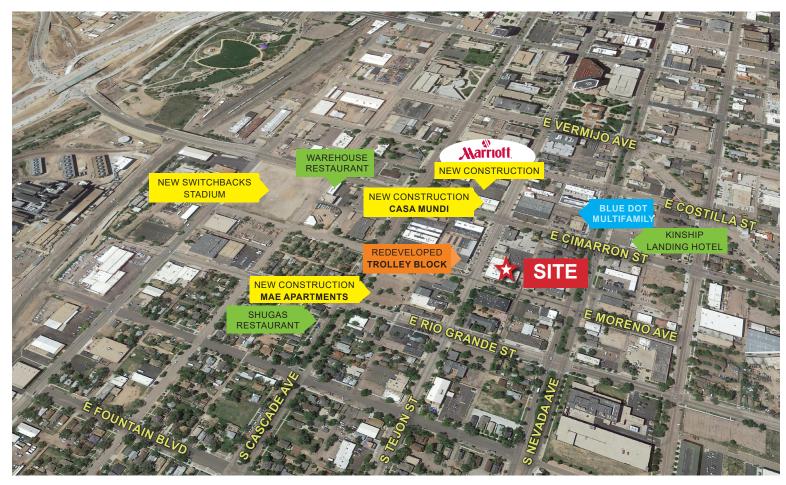

#### **PROPERTY HIGHLIGHTS:**

- Assessors ID: 6418318024
- Property Taxes: \$19,203
- Zoning: FBZ-CEN CU
- Unassigned Parking: 29 spaces
- · Near restaurants and new apartments
- Near Switchbacks Stadium and US Olympic Museum

### **AERIAL VIEW**

For information, please contact:

SIMON PENNER 719.228.0504 spenner@ngkf.com