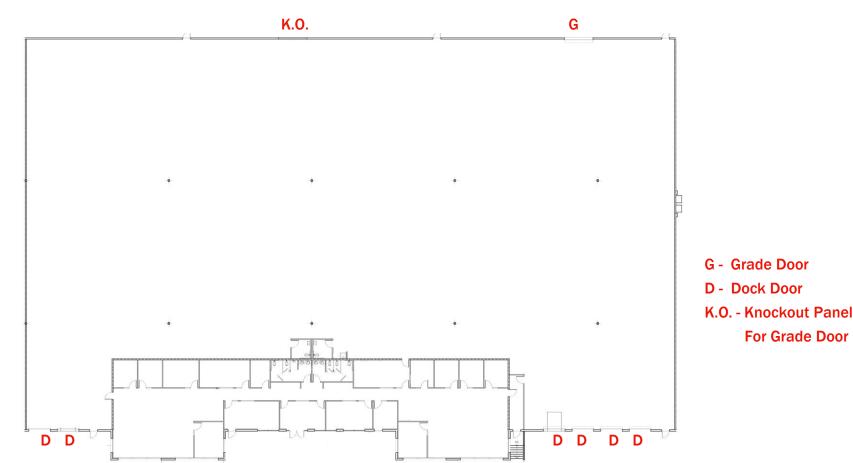

**FLOOR PLAN** 

#### **SPACE FEATURES**

- 46,242 SF Space Available
- 14% Office, Balance Warehouse
- 6 Dock High Loading Doors with Levelers
- 1 Grade Level Door (Knockout Panel Can Provide 1 Additional Door)
- 27' Minimum Clear Height
- 60' x 60' Column Spacing
- Fully Sprinklered- .32/3000 GPM
- 425 Amps of 480/277 Volt Power and 350 Amps of 208/120 Volt Power
- IL-2-1 Zoning
- Available January 1, 2013 or Sooner