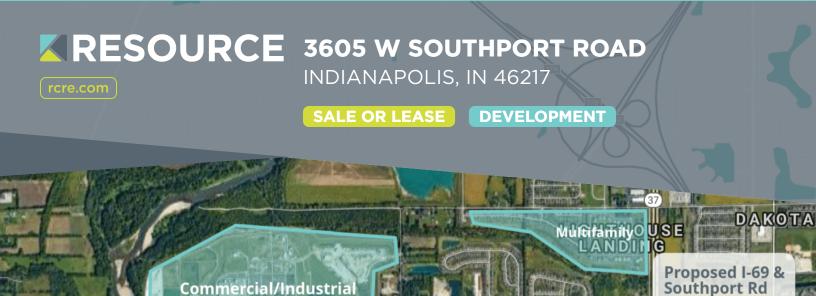

## 7.47 ACRES-OPPORTUNITY FOR DEVELOPMENT

Commercial/

ndustrial

W Southport Rd

SITE

W Southport Rd-

Ri

SALE/LEASE PRICE

SUBJECT TO OFFER

ACREAGE

Multifamily

Located on Southport Road with easy access to 37 and proposed I-69 project, this property is 7.47 acres ideal for commercial owner/users or for development as a multi-family site. Property currently has a barn, office, and fenced in yard.

- Easy Access to Proposed I-69 & Southport Road Interchange
- Ideal for storage units, multi-family, or construction staging area
- Fenced Lot
- Currently Zoned: DA

in 🅑 f 🞯 V 🛛 #growIndiana

Interchange WSouthportRd