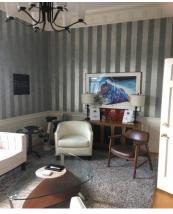

- 2500± sq.ft. to 6600± sq. ft. office space on S. Pine Street. Main level, lower level & upper level can be subdivided.
- Owner occupied; will continue to lease upper level if desired, or will vacate building for tenant.
- Large training room in lower level.
- · 2 separate rear entrances
- Private courtyard off breakroom & kitchen.
- Stove, refrigerator and dishwasher in kitchen breakroom
- High quality finishes, palladium style windows & hardwood floors.
- Ally access to Norwood Street from rear parking lot.
- Highly visible location with over 22,000 cars per day
- Great location close to downtown, Mary Black Rail Trail and the YMCA.
- · Includes FF&E
- · New HVAC & windows
- 22 parks with parking in front and rear of building
- Zoned LOD Limited Office District
- Spartanburg County Tax Map # 7-12-12-097