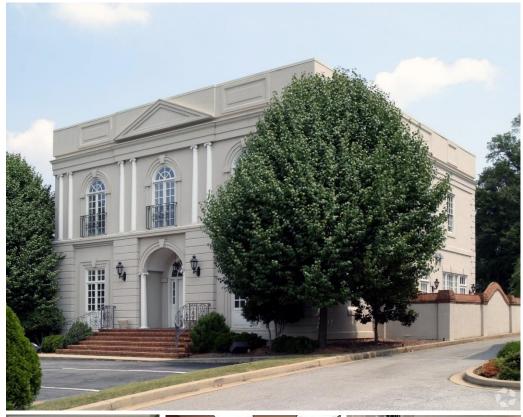

## 291 S. Pine Street Spartanburg, SC 29302

Andy Hayes 864-706-0189 ahayes@spencerhines.com

CoStar:
POWER BROKER

**CONTACT** 

- 2500± sq.ft. to 6600± sq. ft. office space on S. Pine Street. Main level, lower level & upper level can be subdivided.
- Owner occupied; will continue to lease upper level if desired, or will vacate building for tenant.
- Large training room in lower level.
- · 2 separate rear entrances
- Private courtyard off breakroom & kitchen.
- Stove, refrigerator and dishwasher in kitchen breakroom
- High quality finishes, palladium style windows & hardwood floors.
- Ally access to Norwood Street from rear parking lot.
- Highly visible location with over 22,000 cars per day
- Great location close to downtown, Mary Black Rail Trail and the YMCA.
- · Includes FF&E
- · New HVAC & windows
- 22 parks with parking in front and rear of building
- Zoned LOD Limited Office District
- Spartanburg County Tax Map # 7-12-12-097