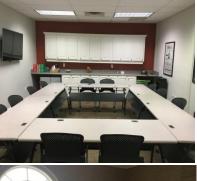

- 2500± sq.ft. to 6600± sq. ft. office space on S. Pine Street. Main level, lower level & upper level can be subdivided.
- Owner occupied; will continue to lease upper level if desired, or will vacate building for tenant.
- Large training room in lower level.
- · 2 separate rear entrances
- Private courtyard off breakroom & kitchen.
- Stove, refrigerator and dishwasher in kitchen breakroom
- High quality finishes, palladium style windows & hardwood floors.
- Ally access to Norwood Street from rear parking lot.
- Highly visible location with over 22,000 cars per day
- Great location close to downtown, Mary Black Rail Trail and the YMCA.
- · Includes FF&E
- · New HVAC & windows
- 22 parks with parking in front and rear of building
- Zoned LOD Limited Office District
- Spartanburg County Tax Map # 7-12-12-097

LEASE RATE: 6600 sq. ft. (entire building- 3 floors) \$12 sq. ft. Net, Net, Net

LEASE RATE:
4100 sq. ft.
(street level – 2500 sq. ft.
& lower level – 1600 sq. ft.)
\$12 sq. ft. Net, Net, Net

291 S. Pine Street Spartanburg, SC 29302