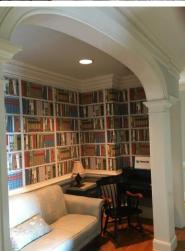

- 2500± sq.ft. to 6600± sq. ft. office space on S. Pine Street. Main level, lower level & upper level can be subdivided.
- Owner occupied; will continue to lease upper level if desired, or will vacate building for tenant.
- Large training room in lower level.
- · 2 separate rear entrances
- Private courtyard off breakroom & kitchen.
- Stove, refrigerator and dishwasher in kitchen breakroom
- High quality finishes, palladium style windows & hardwood floors.
- Ally access to Norwood Street from rear parking lot.
- Highly visible location with over 22,000 cars per day
- Great location close to downtown, Mary Black Rail Trail and the YMCA.
- · Includes FF&E
- · New HVAC & windows
- 22 parks with parking in front and rear of building
- Zoned LOD Limited Office District
- Spartanburg County Tax Map # 7-12-12-097