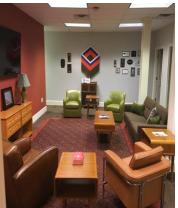

- 2500± sq.ft. to 6600± sq. ft. office space on S. Pine Street. Main level, lower level & upper level can be subdivided.
- Owner occupied; will continue to lease upper level if desired, or will vacate building for tenant.
- Large training room in lower level.
- · 2 separate rear entrances
- Private courtyard off breakroom & kitchen.
- Stove, refrigerator and dishwasher in kitchen breakroom
- High quality finishes, palladium style windows & hardwood floors.
- Ally access to Norwood Street from rear parking lot.
- Highly visible location with over 22,000 cars per day
- Great location close to downtown, Mary Black Rail Trail and the YMCA.
- · Includes FF&E
- · New HVAC & windows
- 22 parks with parking in front and rear of building
- Zoned LOD Limited Office District
- Spartanburg County Tax Map # 7-12-12-097