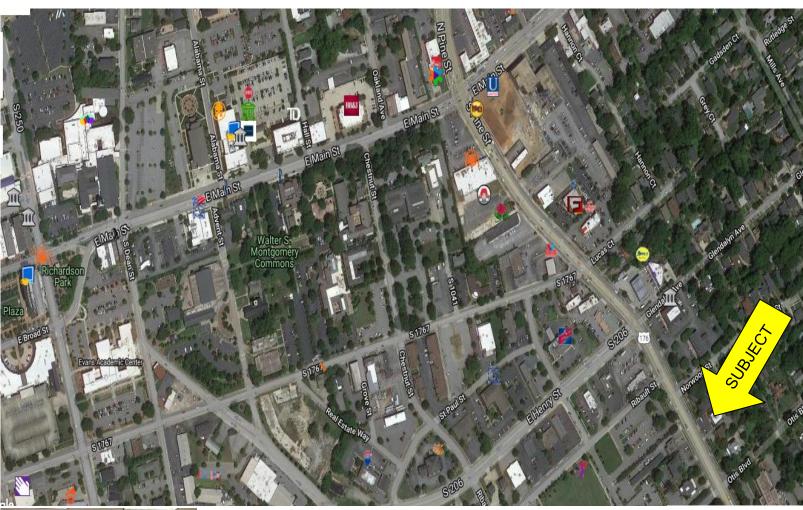

ar parking lot.
- Highly visible location with over 22,000 cars per day
- Great location close to downtown, Mary Black Rail Trail and the YMCA.
- · Includes FF&E
- · New HVAC & windows
- 22 parks with parking in front and rear of building
- Zoned LOD Limited Office District
- Spartanburg County Tax Map # 7-12-12-097

LEASE RATE: 6600 sq. ft. (entire building- 3 floors) \$12 sq. ft. Net, Net, Net

LEASE RATE:
4100 sq. ft.
(street level – 2500 sq. ft.
& lower level – 1600 sq. ft.)
\$12 sq. ft. Net, Net, Net





291 S. Pine Street Spartanburg, SC 29302

## **BUILDING SKETCH**







Andy Hayes 864-706-0189 ahayes@spencerhines.com

CoStarPOWER BROKER

CONTACT

Ben Hines 864-542-4777 benhines@spencerhines.com

CCIM Institute

WWW.SPENCERHINES.COM





291 S. Pine Street Spartanburg, SC 29302













## WWW.SPENCERHINES.COM

No warranty or representation, expressed or implied, is made to the accuracy of the information contained herein, and the same is submitted subject to errors, omissions, change of price, rental or other conditions, imposed by the principles.