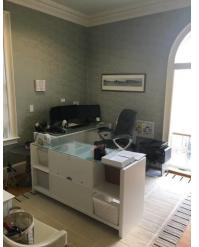

- 2500± sq.ft. to 6600± sq. ft. office space on S. Pine Street. Main level, lower level & upper level can be subdivided.
- Owner occupied; will continue to lease upper level if desired, or will vacate building for tenant.
- Large training room in lower level.
- · 2 separate rear entrances
- Private courtyard off breakroom & kitchen.
- Stove, refrigerator and dishwasher in kitchen breakroom
- High quality finishes, palladium style windows & hardwood floors.
- Ally access to Norwood Street from rear parking lot.
- Highly visible location with over 22,000 cars per day
- Great location close to downtown, Mary Black Rail Trail and the YMCA.
- · Includes FF&E
- · New HVAC & windows
- 22 parks with parking in front and rear of building
- Zoned LOD Limited Office District
- Spartanburg County Tax Map # 7-12-12-097